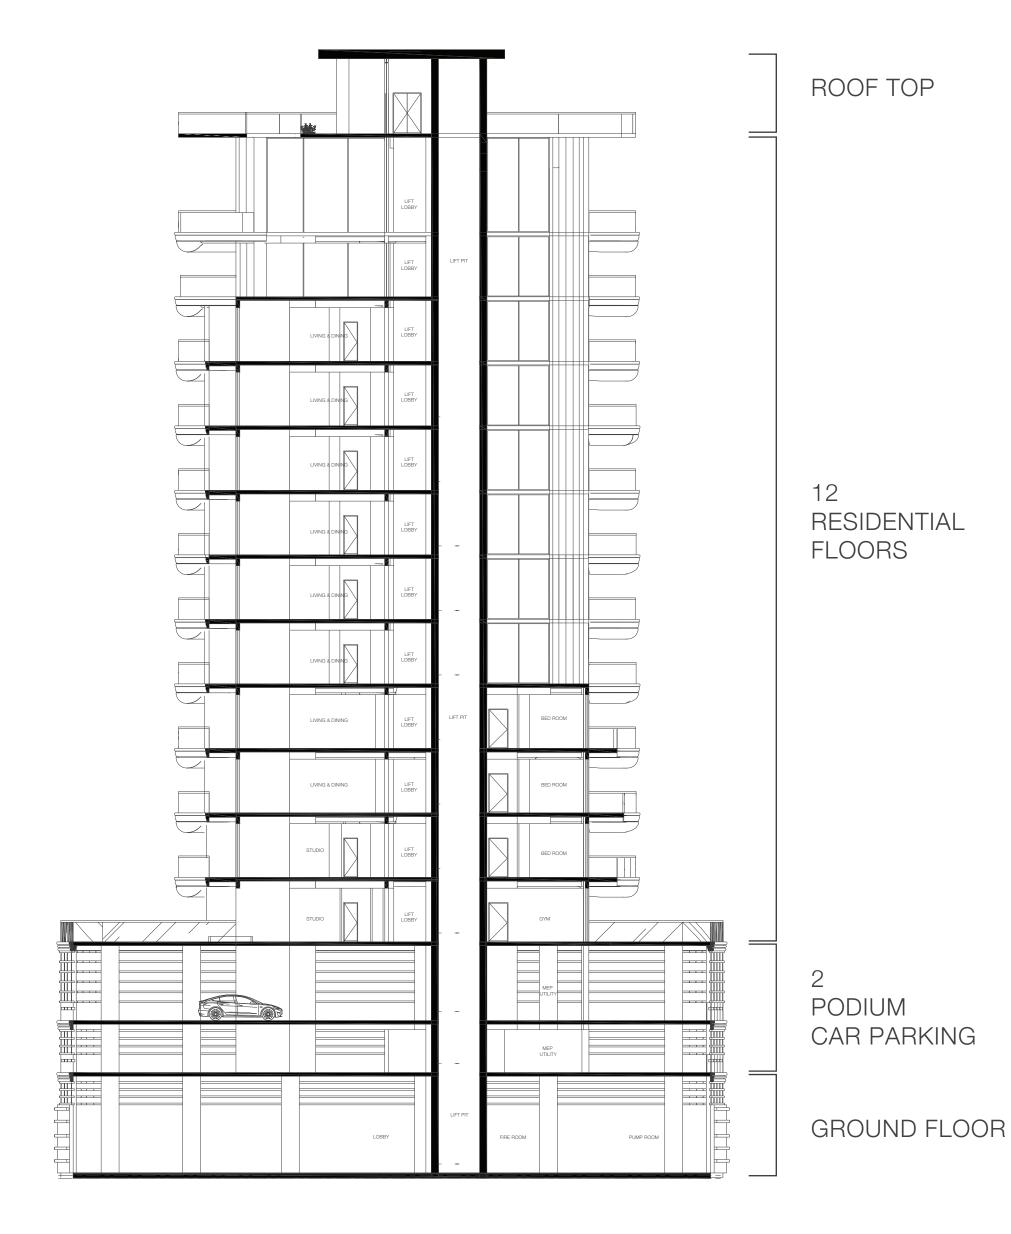

ENITIES & facilities



FAMILY SWIMMING POOL



ZEN GARDEN



ADULT ONLY ROOFTOP INFINITY POOL



BBQ AREA



KIDS PLAY AREA



ROOFTOP GARDEN



GRAND ENTRANCE WITH MEET & GREET LOUNGE





### OUTDOOR YOGA RETREAT



EXTRA VISITOR PARKING



CLUB

ROOM



FULLY EQUIPPED GYM



BRAND & features



5 MIN WALK TO THE BEACH



OPPOSITE THE MALL



### FULLY FURNISHED WITH CUSTOM FURNITURE



GESSI®





ELECTRIC VEHICLE RECHARGE STATION



















### UNIT TYPES AND since



| APARTMENTS | NUMBER OF |
|------------|-----------|
| Studio     | 2 units   |
| 1 bedroom  | 57 unit   |
| 2 bedrooms | 17 units  |
|            |           |

### **FUNITS**

SIZE RANGE

ts

its

ts

From 628 sq. ft to 700 sq. ft From 900 sq, ft to 1,000+ sq, ft From 1,000 sq. ft to 1,800 sq. ft

# BUILDING



G + 2 PODIUM CAR PARKING + 12 RESIDENTIAL FLOORS

### SUN & VIEWS analysis



S —

PAYMENT





**5%** 15<sup>TH</sup> DECEMBER 2024





imtiaz.ae | info@imtiaz.ae

800 IMTIAZ (468429)

### IMTIAZ