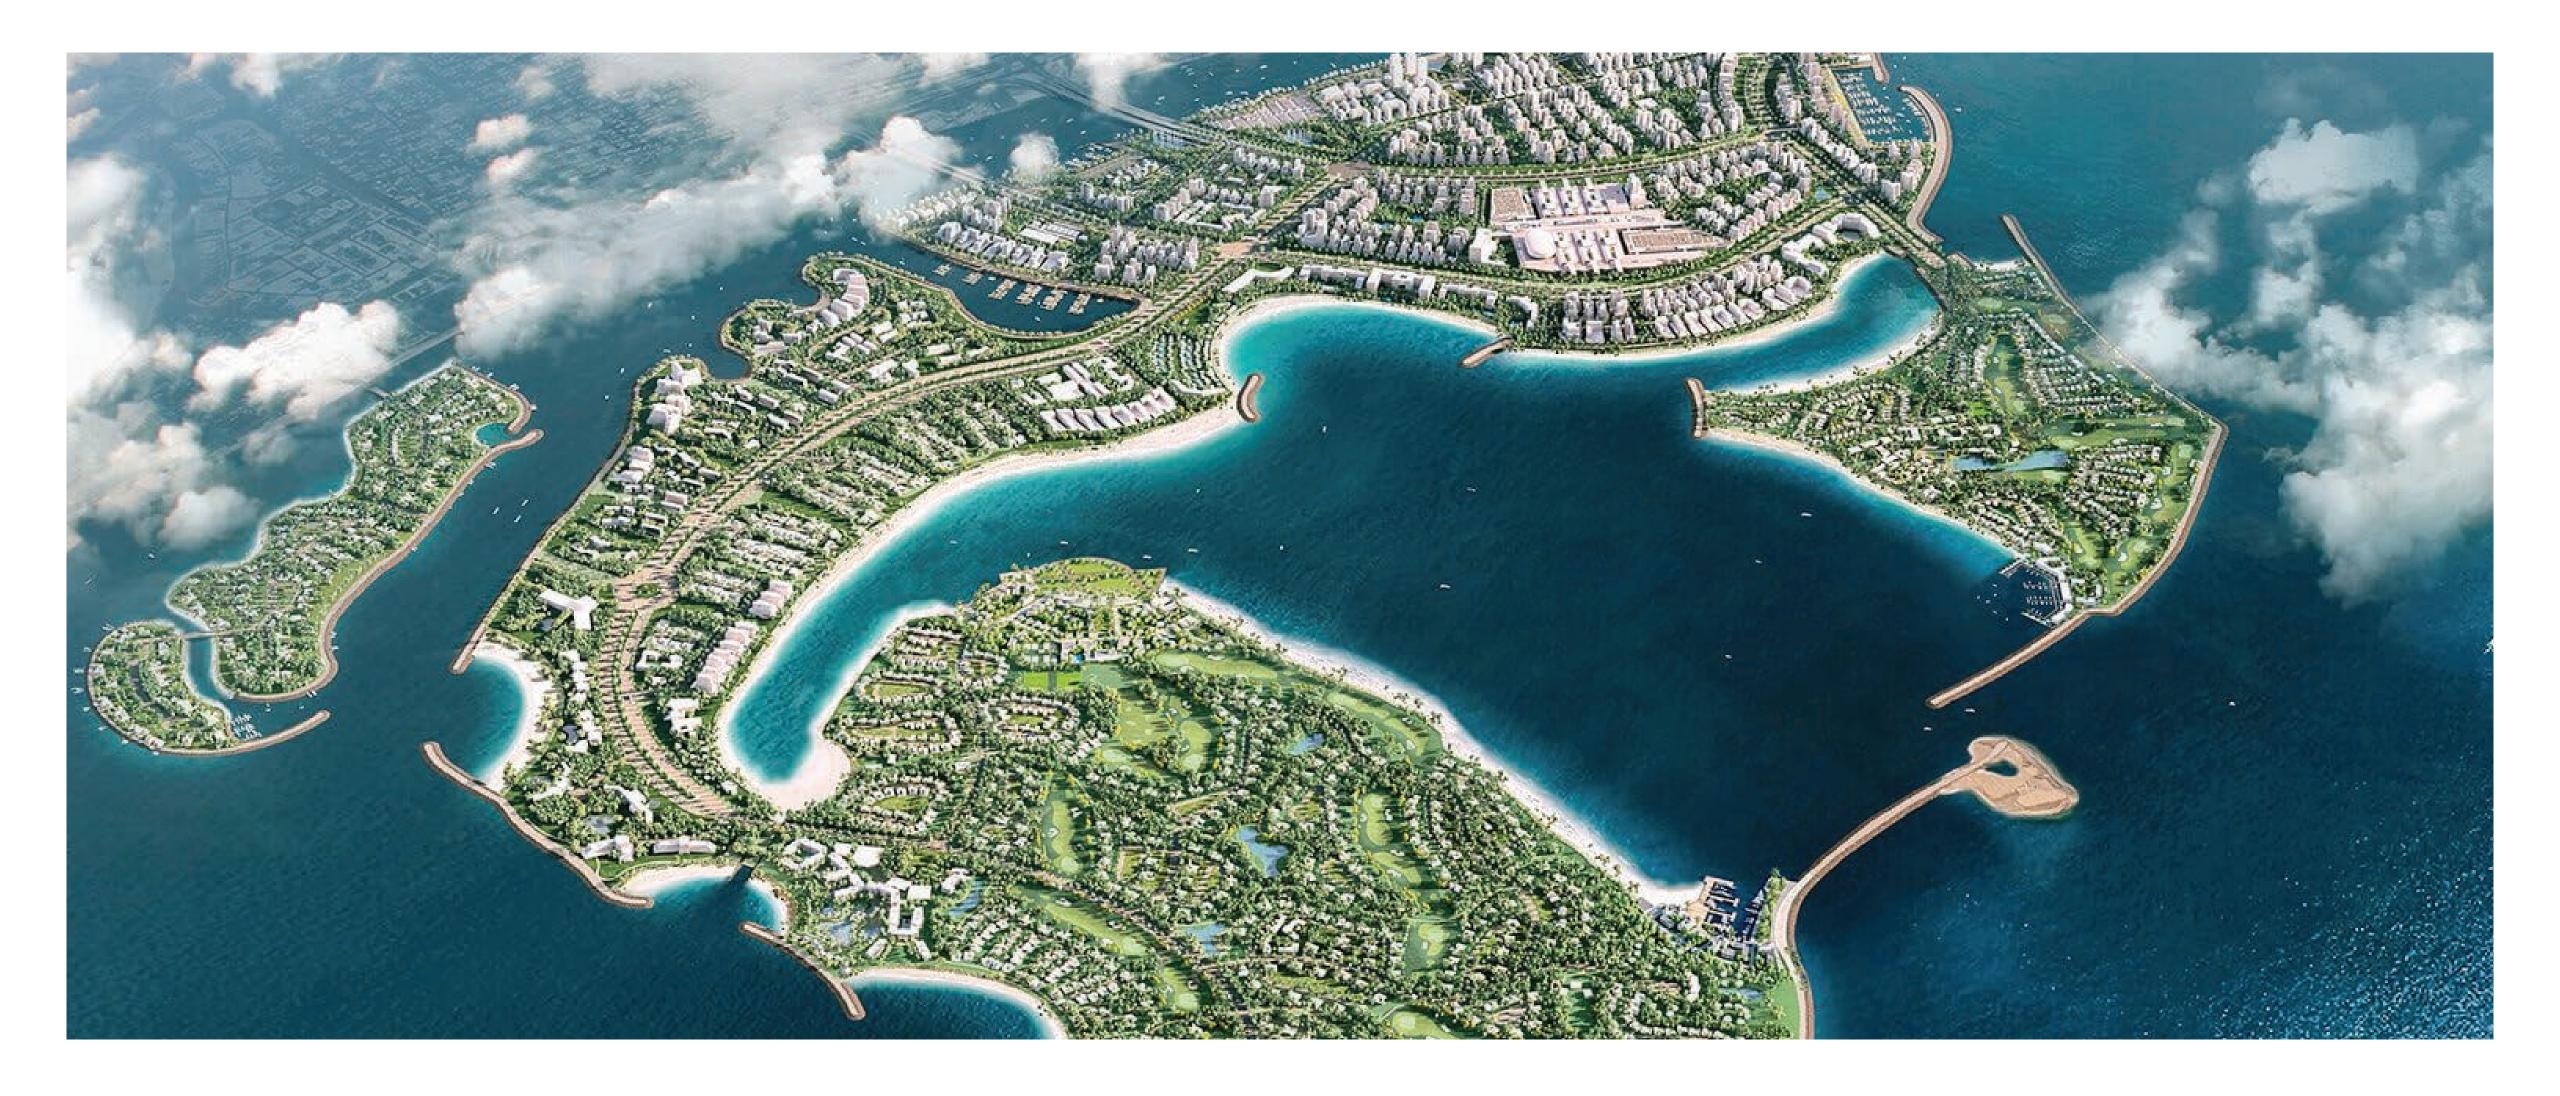

Dubai Islands reveals an exceptional vision aimed at redefining waterfront living. Spanning across five islands, this waterfront haven will showcase opulent resorts, pristine beaches, and vibrant cultural centers. Designed in alignment with Dubai's ambitious 2040 vision.

DUBAI islands

Dubai Islands enjoys the unique geographical advantage of being close to the heart of the city yet far enough away to nourish its island soul. The islands are easily accessible from the mainland via road and sea and are within easy reach of Dubai's landmarks and popular neighbourhoods. The drive to the islands is made even more spectacular by the new Infinity Bridge that links the islands to the city.