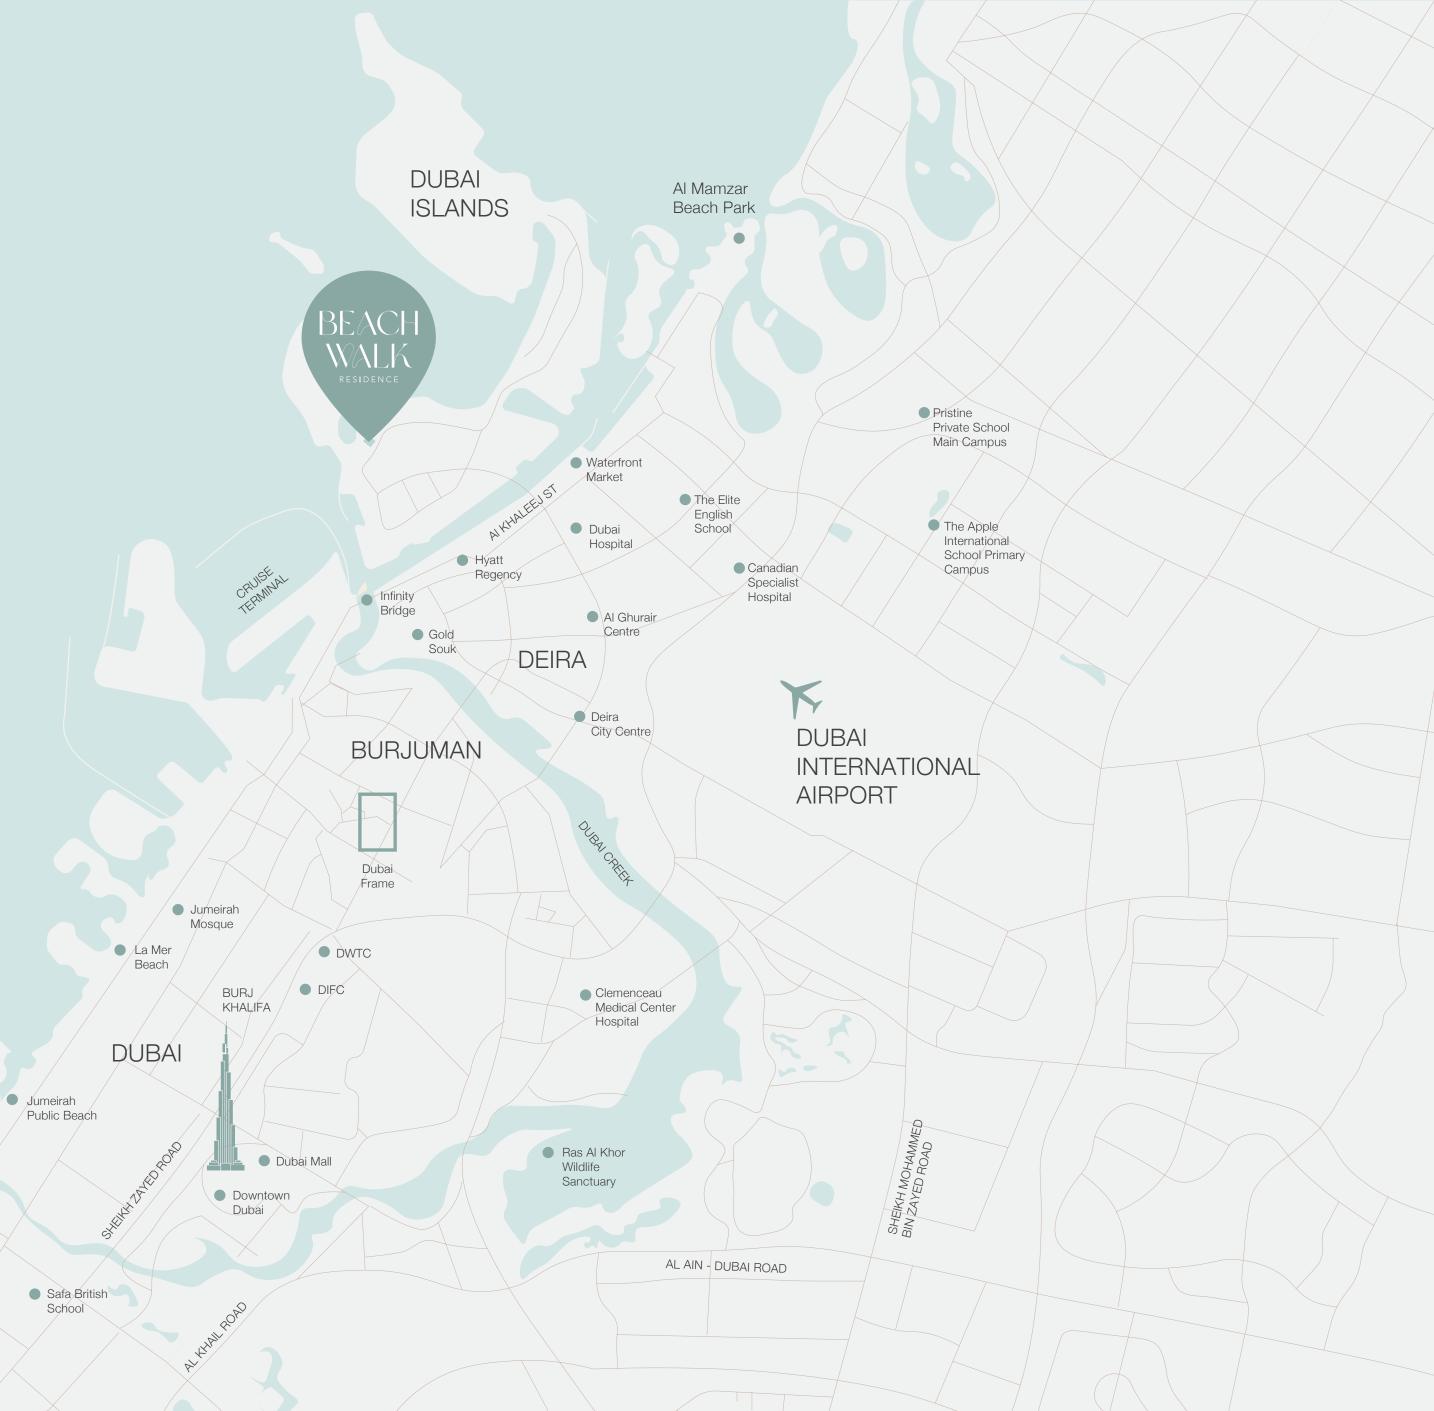

## POINTS OF interest

| Infinity Bridge:              | 5 min  |
|-------------------------------|--------|
| Waterfront Market:            | 5 min  |
| Hyatt Regency:                | 5 min  |
| Nearest Metro Station:        | 8 min  |
| Gold Souk:                    | 8 min  |
| Dubai Hospital:               | 8 min  |
| Al Mamzar Beach:              | 8 min  |
| Deira City Centre:            | 8 min  |
| Canadian Specialist Hospital: | 10 min |
| Dubai International Airport:  | 12 min |
| The Elite English School:     | 12 min |
| Al Ghurair Centre:            | 12 min |
| Cruise Terminal:              | 15 min |
| La Mer Beach:                 | 15 min |
| Jumeirah Mosque:              | 20 min |
| Jumeirah Public Beach:        | 20 min |
| Dubai Frame:                  | 20 min |
| Downtown Dubai:               | 24 min |
| Dubai Mall:                   | 24 min |

DUBAI islands

Dubai Islands enjoys the unique geographical advantage of being close to the heart of the city yet far enough away to nourish its island soul. The islands are easily accessible from the mainland via road and sea and are within easy reach of Dubai's landmarks and popular neighbourhoods. The drive to the islands is made even more spectacular by the new Infinity Bridge that links the islands to the city.