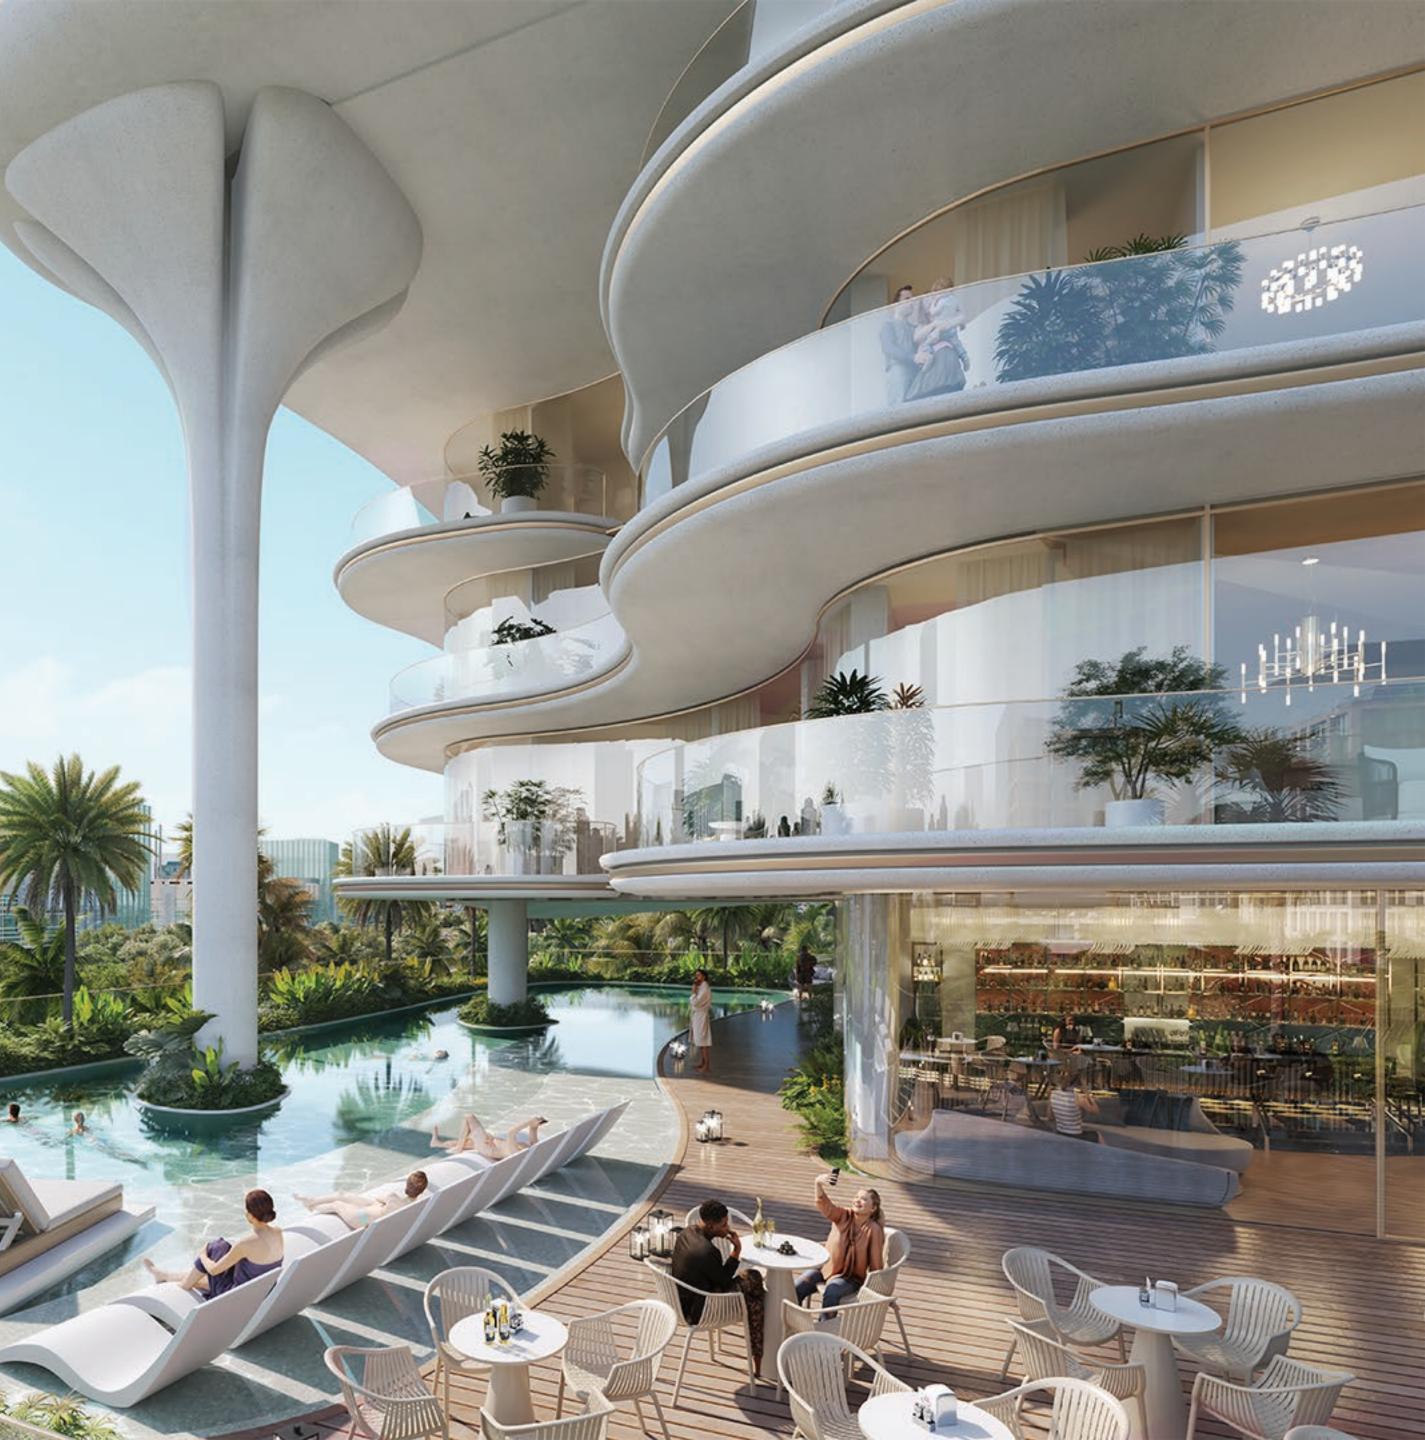

### EVERYDAY RESORT *iving*

Unveiling Beach Walk, a coveted address in Dubai Islands by Imtiaz Developments. This beachfront haven offers a vibrant island lifestyle with unparalleled amenities and breathtaking coastal vistas.

Imagine waking up to the gentle sound of waves, with the sun-kissed sands just a leisurely stroll away. This isn't a dream vacation; it's your everyday reality at Beach Walk, Imtiaz Developments' newest masterpiece on Dubai Islands. Perfectly positioned, Beach Walk offers a beachfront lifestyle just moments from the pristine shoreline. A world-class shopping destination sits directly opposite, ensuring convenience at your fingertips.

Inspired by the essence of resort living, our property boasts a harmonious blend of neutral colours featuring hints of turquoise and lavish gold touches. Each corner is crafted to transport you to a state of tranquility, where every day feels like a holiday.

## DISCOVER THE BEACH

Not everyone can claim the ocean breeze as their morning alarm. A beachfront residence at Beach Walk offers a unique privilege, allowing you to begin each day with the calming presence of the sea just steps from your door. Picture yourself lounging by the pool, soaking in the golden rays, or unwinding in the dreamy cabanas, diving into pristine pools, or basking on sunbeds – they are all elements of an idyllic escape, conveniently located within your private haven.

AMENITIES & facilities

FAMILY SWIMMING POOL

ZEN GARDEN

ADULT ONLY ROOFTOP INFINITY POOL

BBQ AREA

KIDS PLAY AREA

ROOFTOP GARDEN

GRAND ENTRANCE WITH MEET & GREET LOUNGE