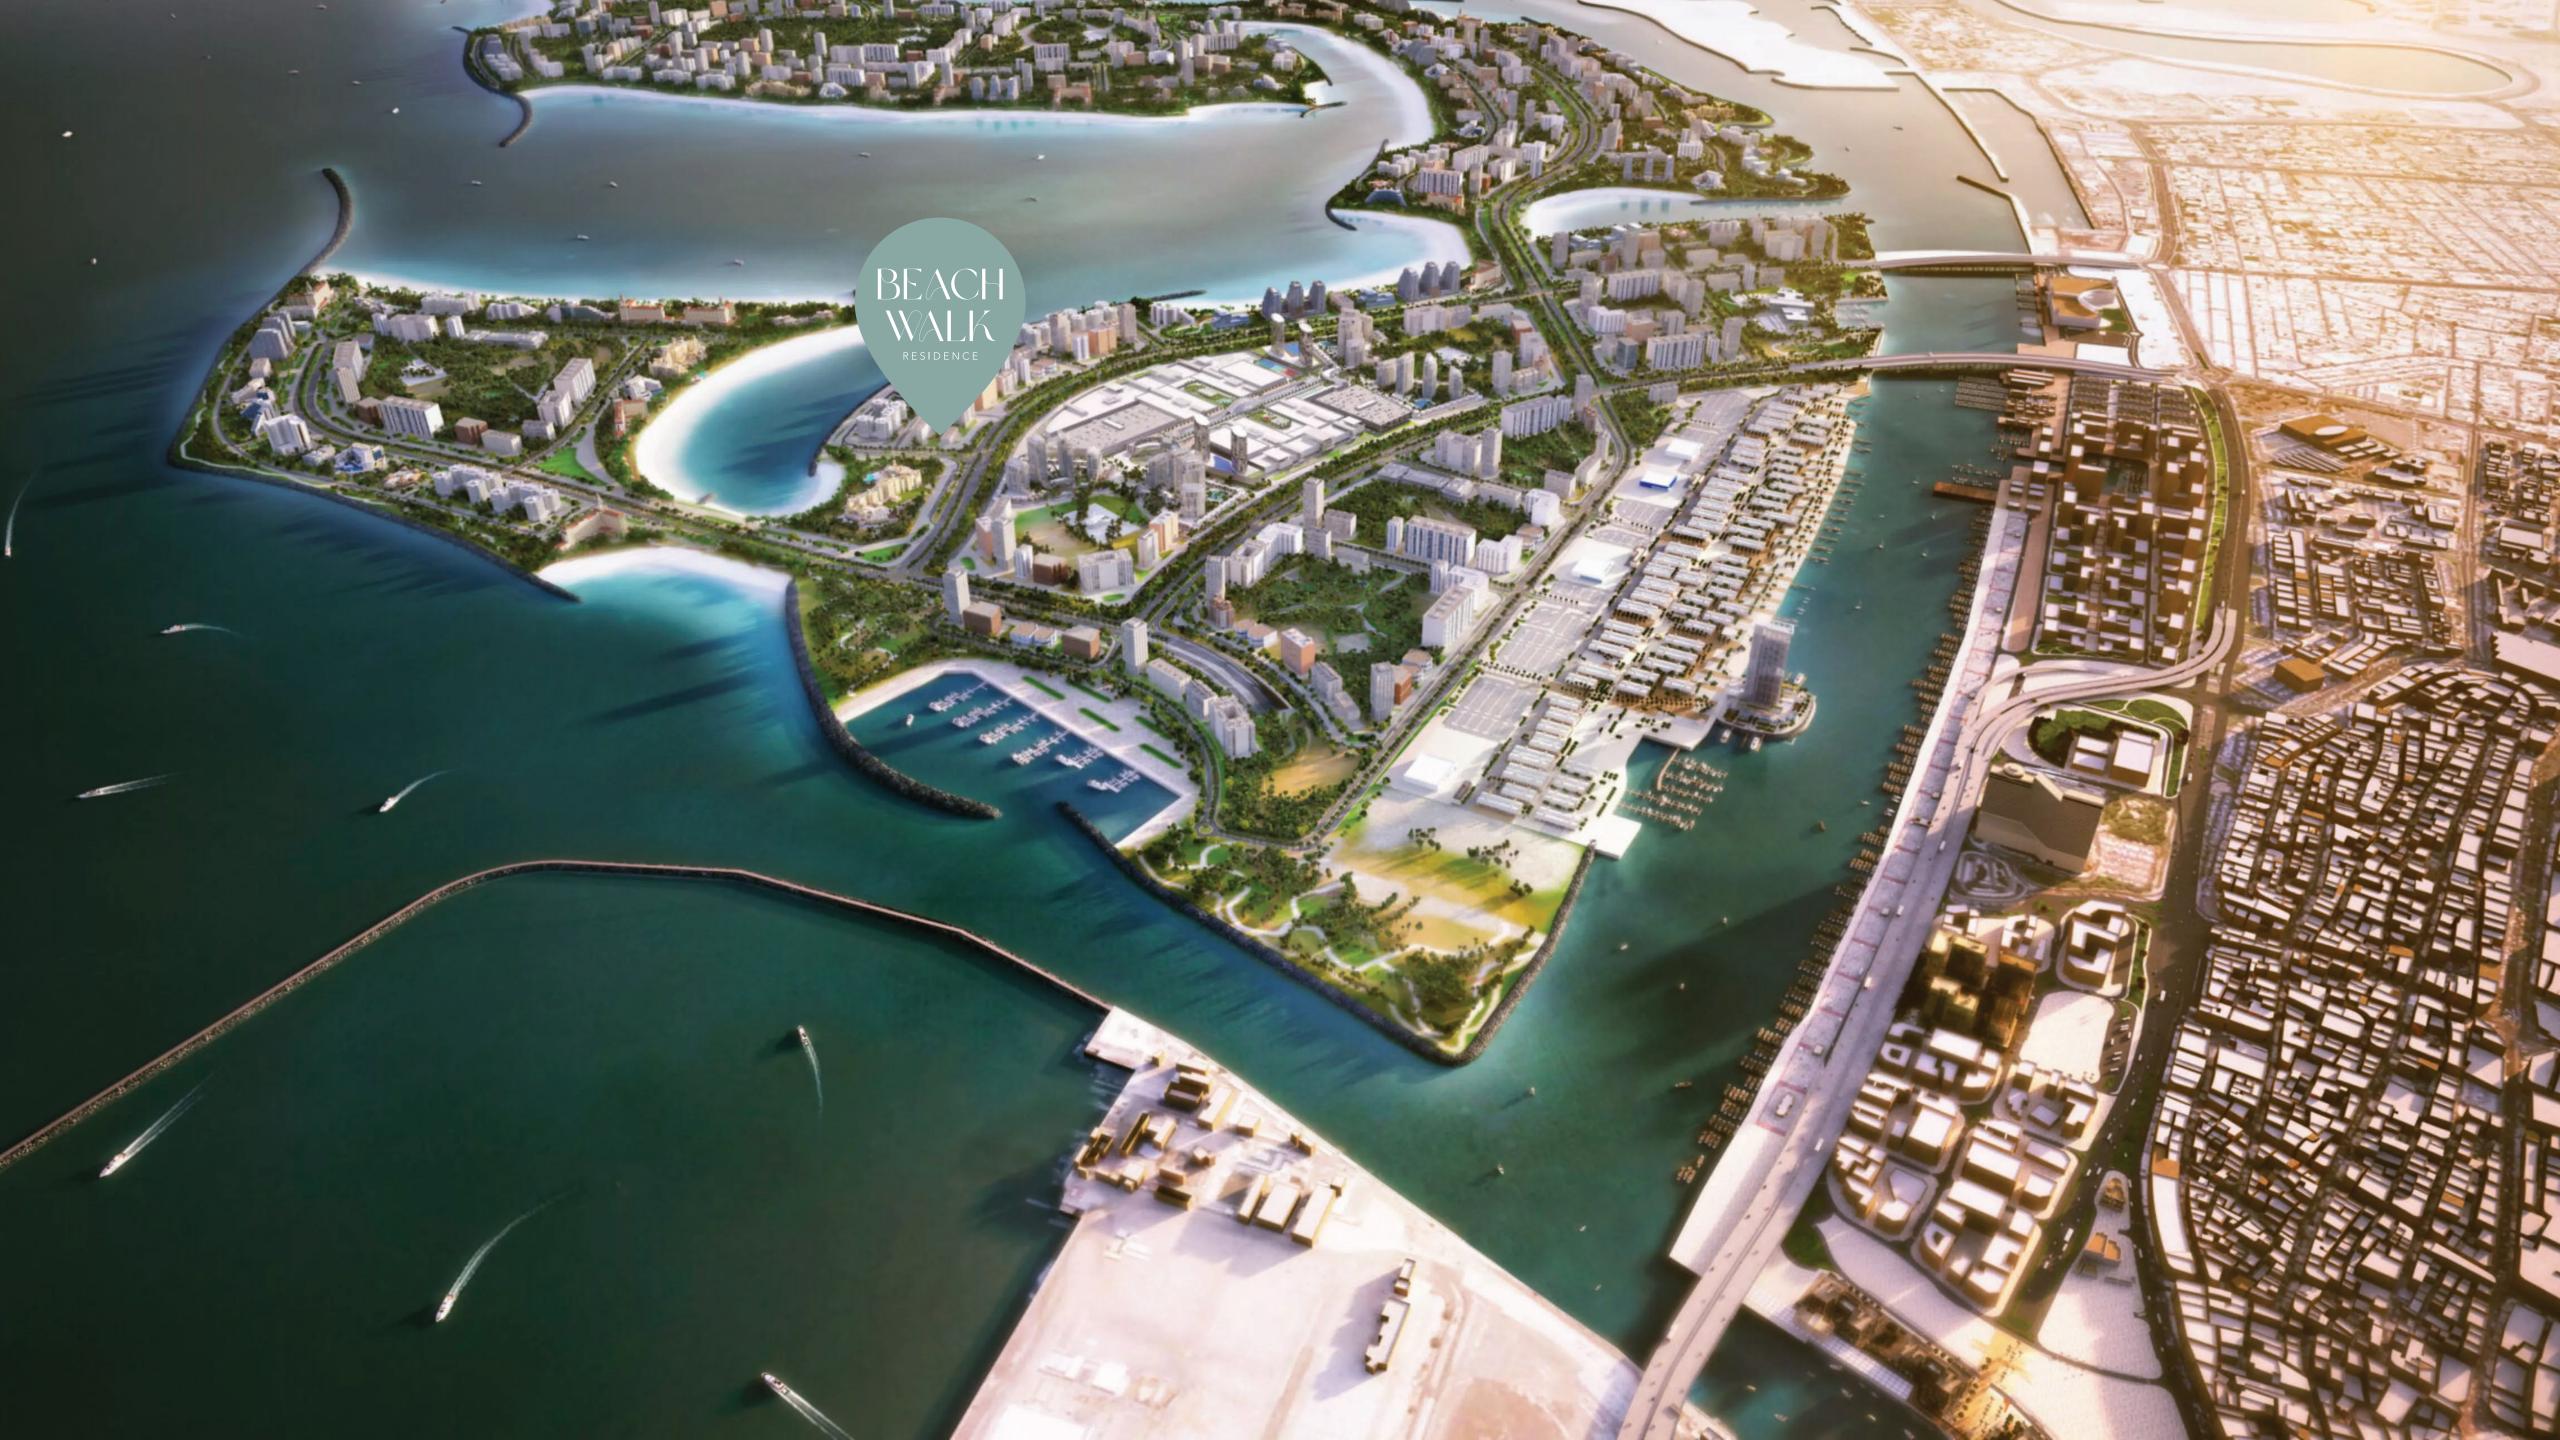

Dubai Islands reveals an exceptional vision aimed at redefining waterfront living. Spanning across five islands, this waterfront haven will showcase opulent resorts, pristine beaches, and vibrant cultural centers. Designed in alignment with Dubai's ambitious 2040 vision.

DUBAI islands

Dubai Islands enjoys the unique geographical advantage of being close to the heart of the city yet far enough away to nourish its island soul. The islands are easily accessible from the mainland via road and sea and are within easy reach of Dubai's landmarks and popular neighbourhoods. The drive to the islands is made even more spectacular by the new Infinity Bridge that links the islands to the city.