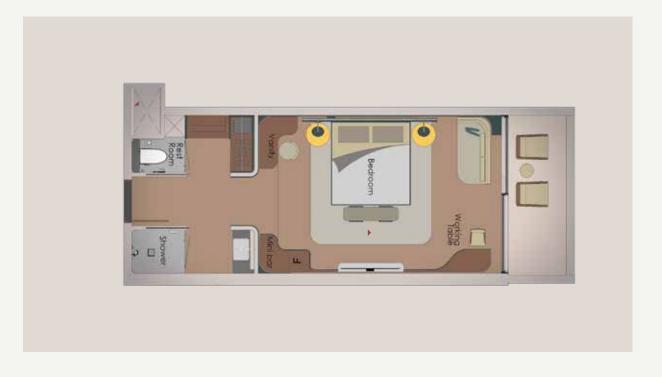

----|
| Guest Rooms | From 561 sq ft to 650 sq ft     | AED 2.5M - AED 3.1M | AED 2.8M - AED 3.5M |
| Suites      | From 1,286 sq ft to 1,380 sq ft | AED 5.6M - AED 6.6M | AED 6.5M - AED 7.6M |

\*Price will change as per unit view

#### **PAYMENT PLAN**

| Payment | Percentage | Timeline                          |  |
|---------|------------|-----------------------------------|--|
| 1       | 20%        | Immediate                         |  |
| 2       | 20%        | Second Installment (June 2025)    |  |
| 3       | 20%        | Third Installment (December 2025) |  |
| 4       | 20%        | Fourth Installment (June 2026)    |  |
| 5       | 20%        | Final Installment (December 2026) |  |

\*Terms & Conditions Apply

#### **ROOMS & SUITES - FLOOR PLANS**

# KING DELUXE / TWIN ROOMS



## **SUITES**



Disclaimer: All photos and illustrations in this brochure are for representative purposes only. In the interest of maintaining high standards, all floor plans, layout plans, areas, dimensions, and specifications mentioned are for reference and may change in accordance with the law and without prior notice. Nothing contained herein intends to constitute a legal offer, invitation to an offer, and/or commitment of any nature by the Company and does not form part of any legally binding agreement. All images are merely artistic conceptualizations and do not replicate the exact product and should not be relied upon as a definitive reference.

# TRADITIONS MEET TOMORROW

Heart

Call 800 EUROPE (38 76 73) or +971 4 818 14 81 from abroad sales@thoe.com www.thoe.com



#### DISCLA