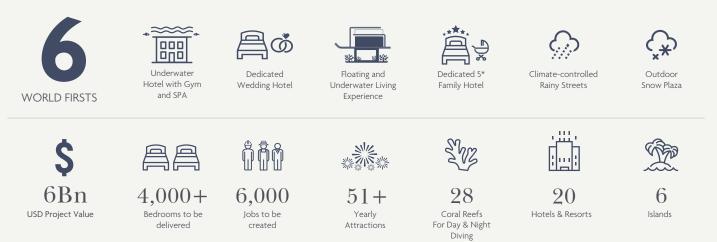

## THE HEART OF EUROPE

ومتعاصر والمعالية المعادية والتوليل ويتعاليه المراجع والمراجع ووالمراجع والمراجع و

Set amongst the World Islands off the coast of Dubai, The Heart of Europe Projects is a self-sufficient upscale resort and second home destination developed across six islands, just six km offshore. Combining the best of European culture, architecture, and hospitality with the luxury and innovation of the Emirates and the white, sandy beaches of tropical islands, The Heart of Europe offers breathtaking experiences, from underwater living, to the climate- controlled Raining Street. Whether you are looking for a prime residence, a floating villa or a hotel suite, you will find your perfect property here.