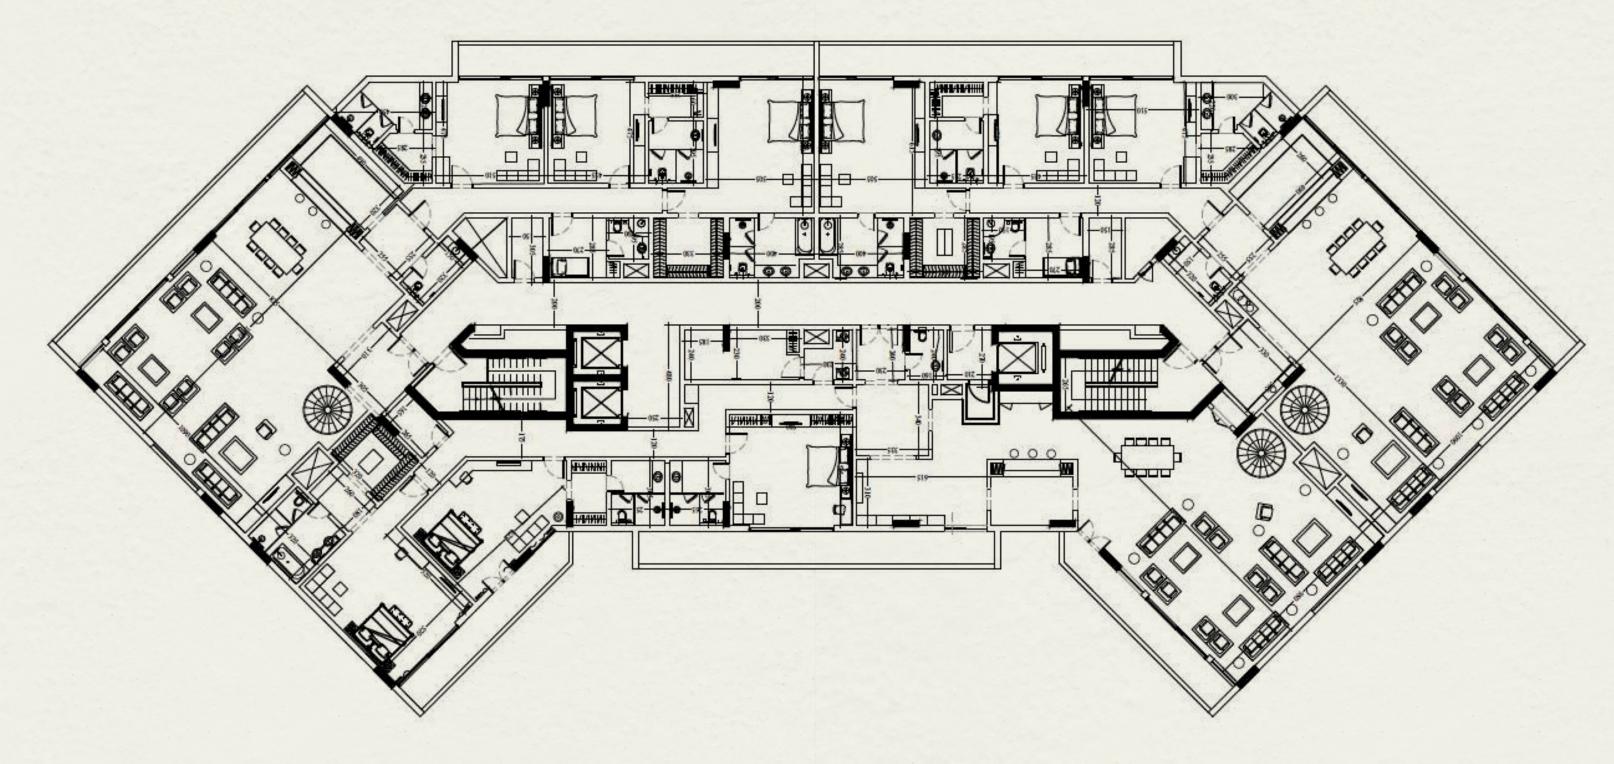

## TIMELESS THEMES

Each floor of Hotel London is a homage to the essence of London. Choose from rooms inspired by Notting Hill's eclectic charm, Kensington's refined sophistication, Mayfair's opulent elegance, and Westminster's regal heritage. Each room immerses you in the atmosphere of these iconic neighborhoods, designed for a bespoke stay.

#### KING/TWIN DELUXE

**SIZE RANGE** 

#### SUITES

**SIZE RANGE**FROM 99.6m<sup>2</sup> to 106.2m<sup>2</sup>
FROM 1,072ft<sup>2</sup> to 1,150.6ft<sup>2</sup>

**SIZE RANGE** 

#### GROUND FLOOR

**SIZE RANGE** 

#### FIRST FLOOR

#### SECOND FLOOR

**SIZE RANGE** 

#### THIRD FLOOR

SIZE RANGE

#### FOURTH FLOOR

**SIZE RANGE** 

#### ROOF