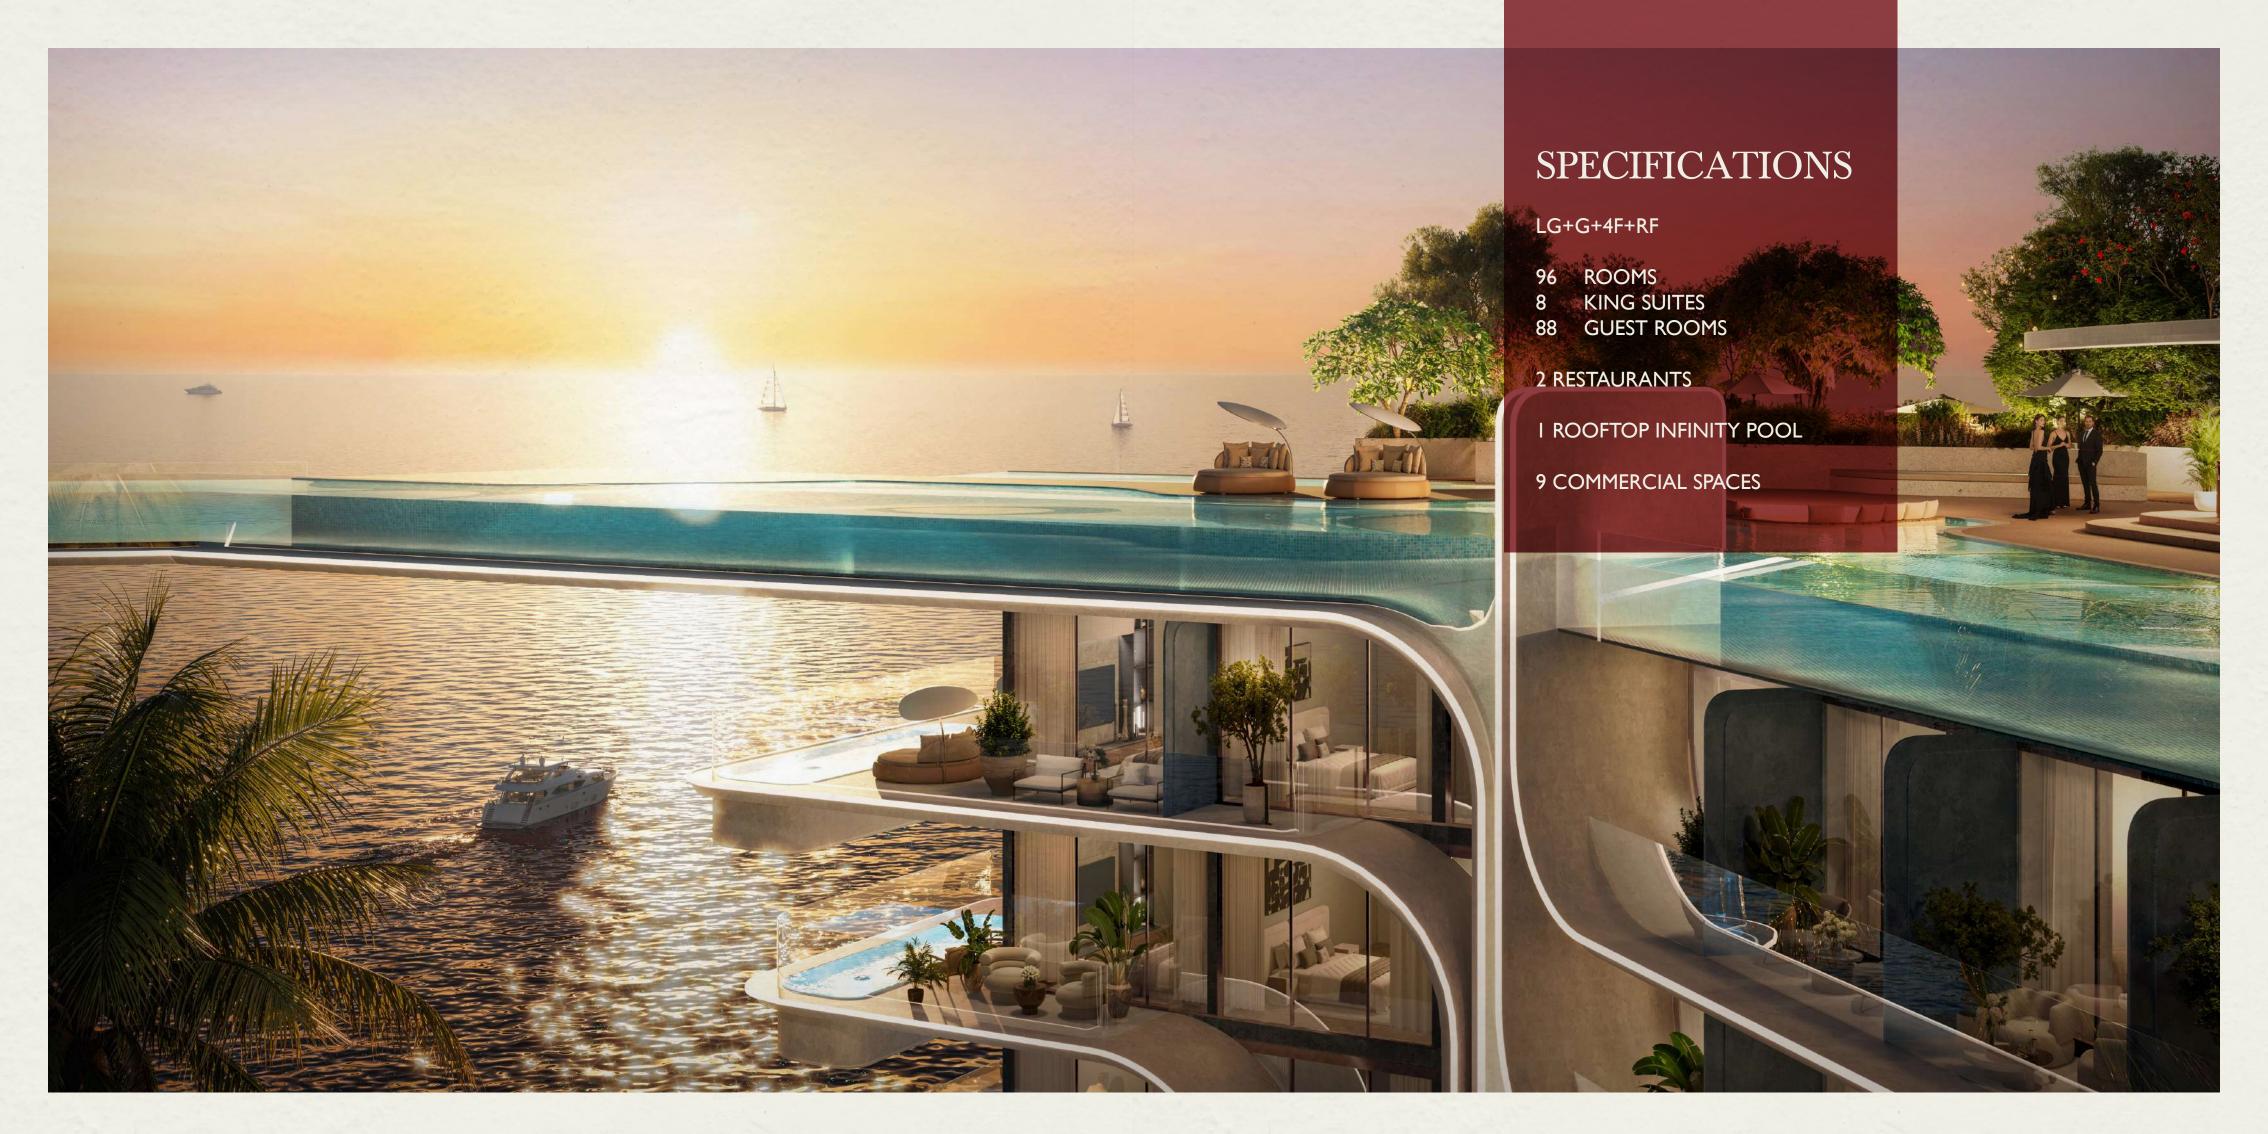

## ELEVATED ESCAPE

The infinity pool at Hotel London offers a serene escape with panoramic views of Dubai's skyline, blending relaxation with breathtaking scenery. Perched atop the hotel, this rooftop gem invites guests to unwind in style, where cool waters meet endless horizons. Day or night, it's a captivating spot to lounge, soak in the sun, or enjoy a refreshing cocktail while savoring the fusion of British elegance and Dubai's vibrant landscape.

#### KING/TWIN DELUXE

**SIZE RANGE** 

#### SUITES

**SIZE RANGE**FROM 99.6m<sup>2</sup> to 106.2m<sup>2</sup>
FROM 1,072ft<sup>2</sup> to 1,150.6ft<sup>2</sup>

**SIZE RANGE** 