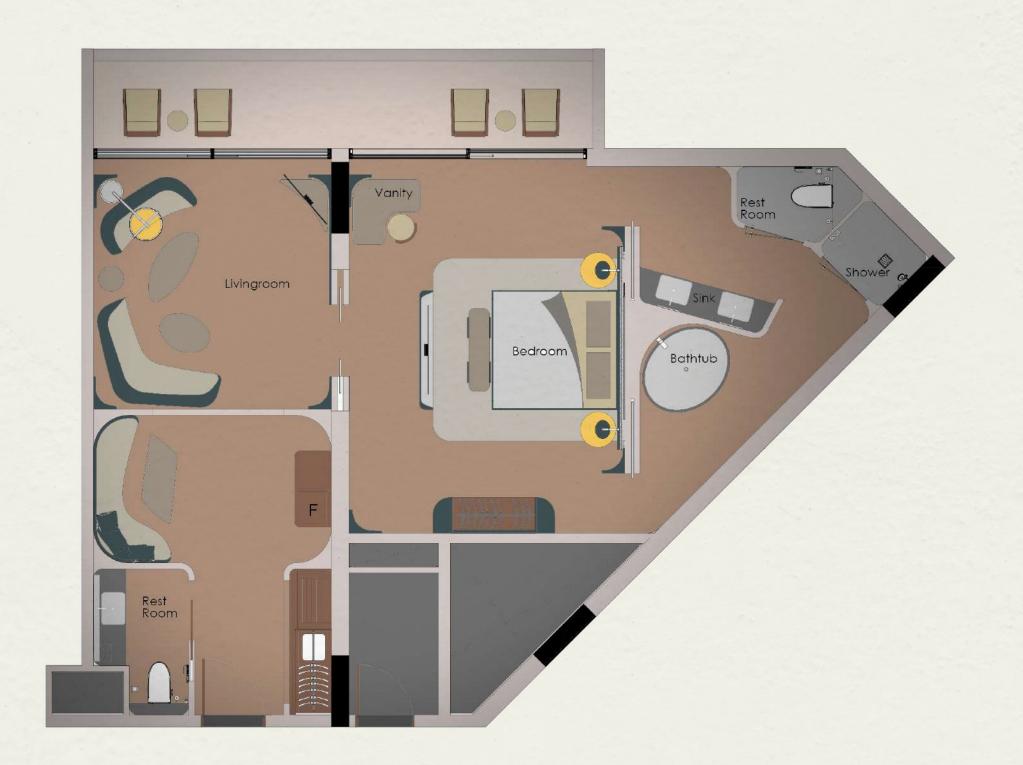

#### KING/TWIN DELUXE

**SIZE RANGE** 

#### SUITES

**SIZE RANGE**FROM 99.6m<sup>2</sup> to 106.2m<sup>2</sup>
FROM 1,072ft<sup>2</sup> to 1,150.6ft<sup>2</sup>

**SIZE RANGE** 

#### GROUND FLOOR

**SIZE RANGE** 

#### FIRST FLOOR

#### SECOND FLOOR

**SIZE RANGE** 

#### THIRD FLOOR

SIZE RANGE

#### FOURTH FLOOR

**SIZE RANGE** 

#### ROOF