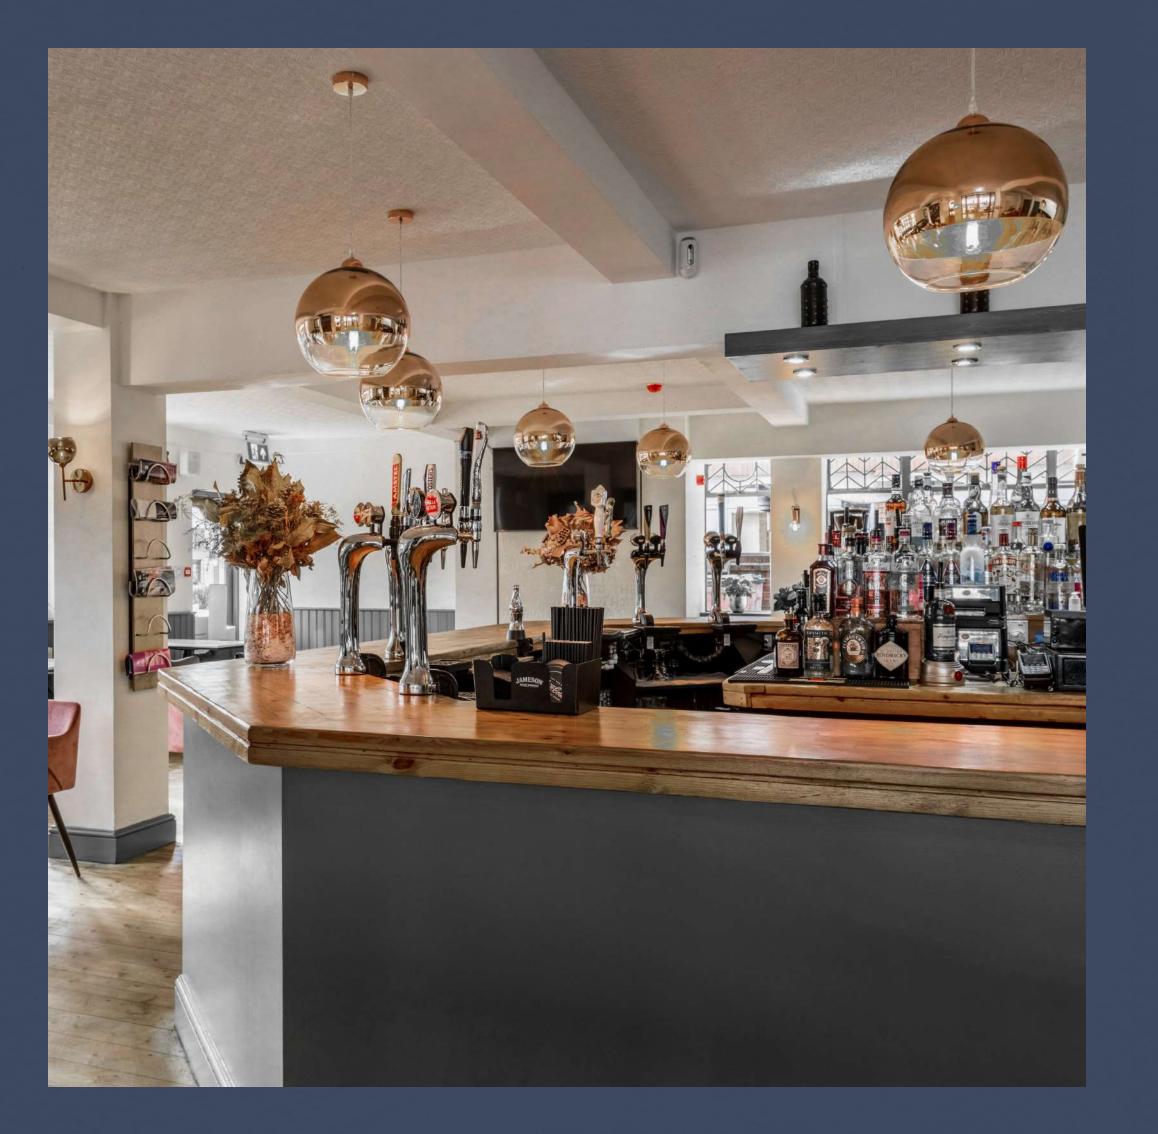

## ENGLISH PUB

Hotel London's English pub offers an authentic taste of Britain in the heart of Dubai, capturing the warm and inviting atmosphere of a traditional pub with a contemporary twist. Guests can enjoy classic British fare, from hearty fish and chips to savory pies, all paired with expertly crafted ales and signature cocktails. The ambiance is complete with cozy interiors, rich wood finishes, and vintage accents, making it an ideal spot to relax, socialize, and enjoy a little slice of London's pub culture—right on Dubai's stunning island retreat.