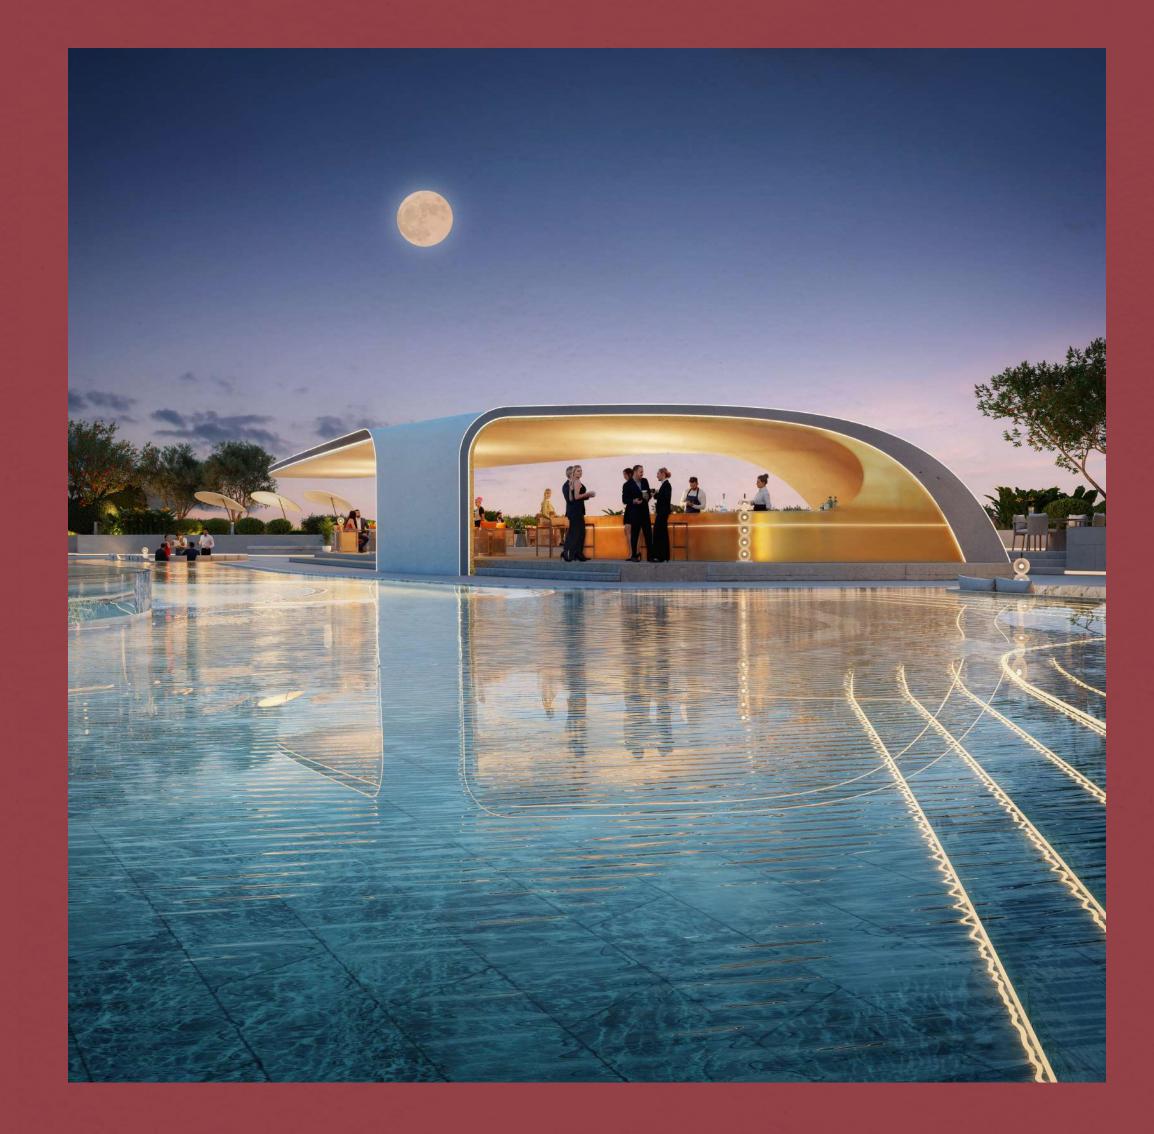

## ELEVATED ESCAPE

The infinity pool at Hotel London offers a serene escape with panoramic views of Dubai's skyline, blending relaxation with breathtaking scenery. Perched atop the hotel, this rooftop gem invites guests to unwind in style, where cool waters meet endless horizons. Day or night, it's a captivating spot to lounge, soak in the sun, or enjoy a refreshing cocktail while savoring the fusion of British elegance and Dubai's vibrant landscape.