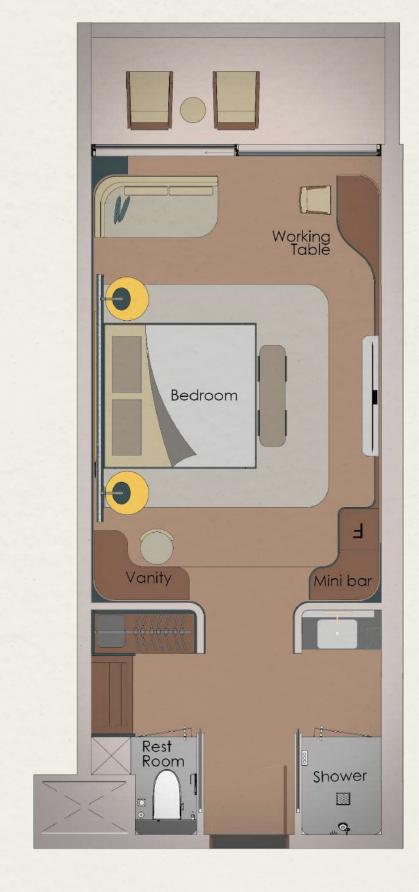

#### KING/TWIN DELUXE

**SIZE RANGE** 

#### SUITES

**SIZE RANGE**FROM 99.6m<sup>2</sup> to 106.2m<sup>2</sup>
FROM 1,072ft<sup>2</sup> to 1,150.6ft<sup>2</sup>

**SIZE RANGE** 

#### GROUND FLOOR

**SIZE RANGE** 

#### FIRST FLOOR

#### SECOND FLOOR

**SIZE RANGE** 

#### THIRD FLOOR

SIZE RANGE

#### FOURTH FLOOR

**SIZE RANGE** 

#### ROOF