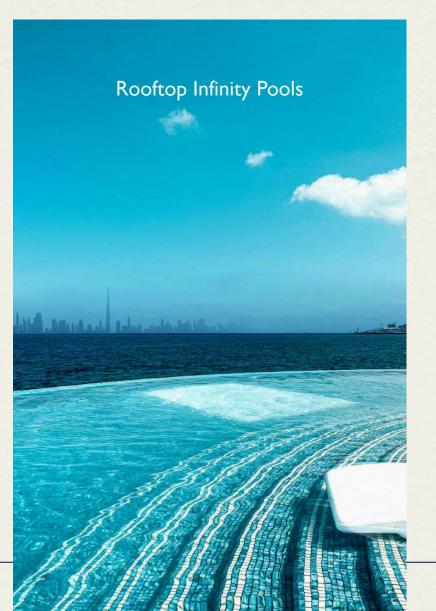

## ELEVATED ESCAPE

The infinity pool at Hotel London offers a serene escape with panoramic views of Dubai's skyline, blending relaxation with breathtaking scenery. Perched atop the hotel, this rooftop gem invites guests to unwind in style, where cool waters meet endless horizons. Day or night, it's a captivating spot to lounge, soak in the sun, or enjoy a refreshing cocktail while savoring the fusion of British elegance and Dubai's vibrant landscape.