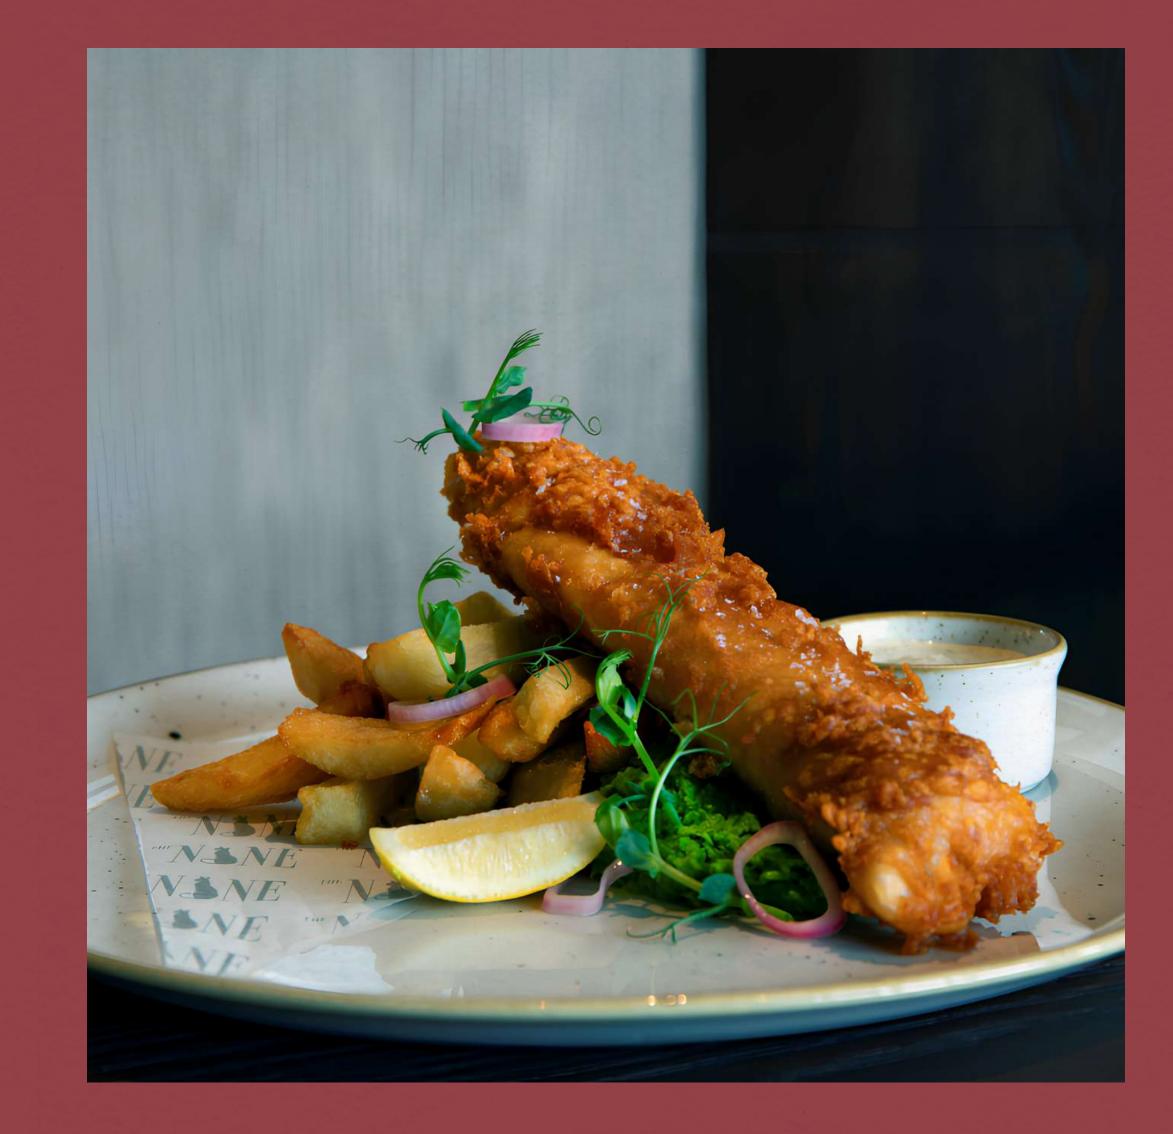

# GREAT BRITISH FOOD

Hotel London offers British classics treats all day. Take a break for a delightful high tea and pastries any time you like. If you're in the mood for something more casual, head to our pub for great drinks and snacks.

## ENGLISH PUB

Hotel London's English pub offers an authentic taste of Britain in the heart of Dubai, capturing the warm and inviting atmosphere of a traditional pub with a contemporary twist. Guests can enjoy classic British fare, from hearty fish and chips to savory pies, all paired with expertly crafted ales and signature cocktails. The ambiance is complete with cozy interiors, rich wood finishes, and vintage accents, making it an ideal spot to relax, socialize, and enjoy a little slice of London's pub culture—right on Dubai's stunning island retreat.