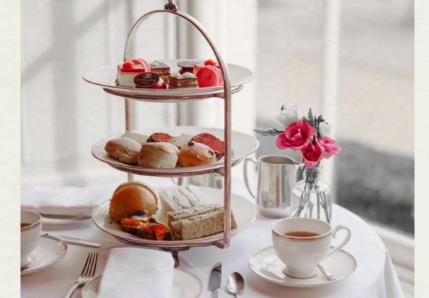

# GREAT BRITISH FOOD

Hotel London offers British classics treats all day. Take a break for a delightful high tea and pastries any time you like. If you're in the mood for something more casual, head to our pub for great drinks and snacks.

For a special dinner, visit our upscale restaurant and try traditional comfort dishes. Or, relax with a drink at one of our stylish bars, all set against a backdrop of London's unique charm. From a quick bite to a fine dining experience, Hotel London has something for everyone to enjoy.