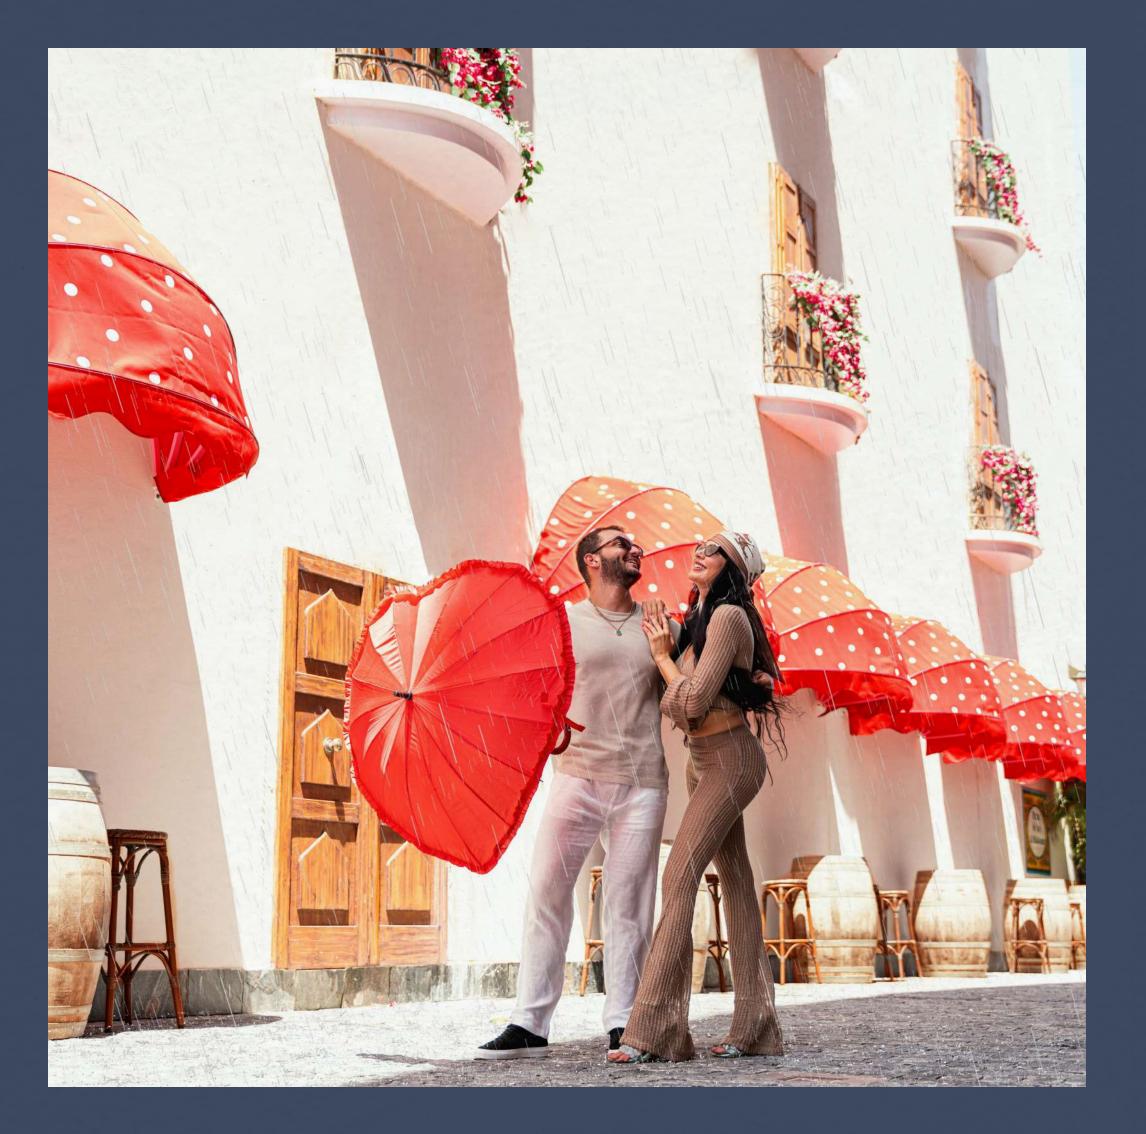

## LONDON'S DRIZZLE

Step into the charm of a rainy London day in the heart of Dubai. Raining Street, a climate-controlled pathway, recreates London's iconic drizzle, adding nostalgia and tranquility. Stroll under umbrellas as soft rain immerses you in an authentic English ambiance—a refreshing and unforgettable experience within Dubai's vibrant landscape.