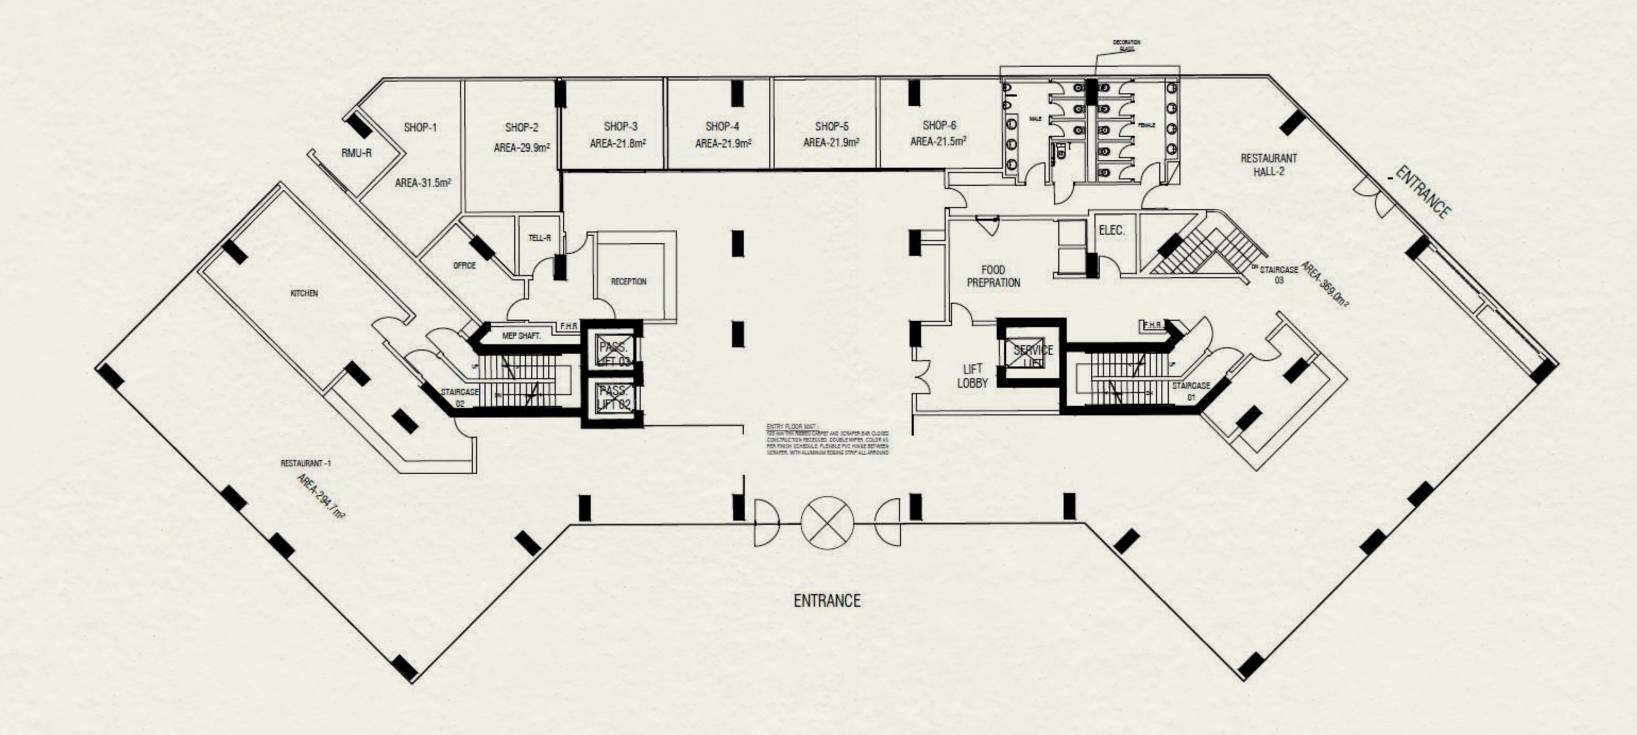

art lighting, creating a sophisticated ambiance that's ideal for weddings, galas, and corporate functions.

Overlooking Dubai's stunning skyline, the ballroom merges classic English charm with modern luxury, ensuring every event leaves a lasting impression.





## TIMELESS THEMES

Each floor of Hotel London is a homage to the essence of London. Choose from rooms inspired by Notting Hill's eclectic charm, Kensington's refined sophistication, Mayfair's opulent elegance, and Westminster's regal heritage. Each room immerses you in the atmosphere of these iconic neighborhoods, designed for a bespoke stay.





#### KING/TWIN DELUXE

**SIZE RANGE** 



#### SUITES

**SIZE RANGE**FROM 99.6m<sup>2</sup> to 106.2m<sup>2</sup>
FROM 1,072ft<sup>2</sup> to 1,150.6ft<sup>2</sup>





**SIZE RANGE** 



#### GROUND FLOOR

**SIZE RANGE** 



#### FIRST FLOOR



#### SECOND FLOOR

**SIZE RANGE** 



#### THIRD FLOOR

SIZE RANGE



#### FOURTH FLOOR

**SIZE RANGE** 



#### ROOF



#### UNIQUE IN EVERYWAY

#### EXCELLENCE IN INNOVATION

Innovation drives our entire approach to conceptualisation, design, and implementation. The guest experience is founded on optimised usage of state-of-the-art technology from around the world to bring the uplifted hospitality quality of the future to Dubai today. The Heart of Europe is a masterclass in modernity.





#### COMMITTED TO SUSTAINABILITY

In recognition of the growing importance of environmentally responsible business practices, sustainability principles have been incorporated into every aspect of The Heart of Europe. 100% renewable energy powe