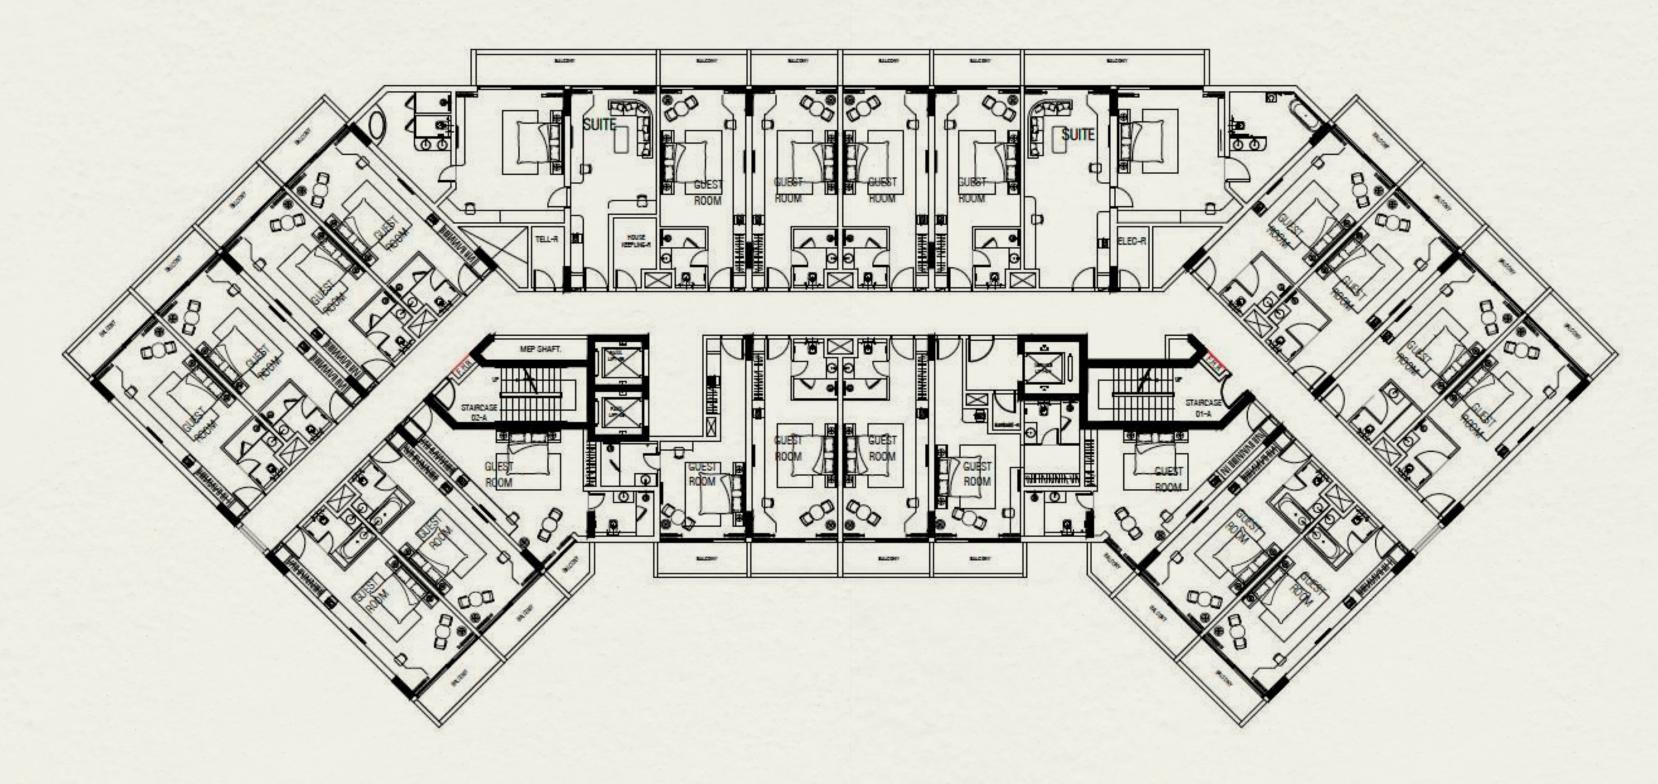

ambiance that's ideal for weddings, galas, and corporate functions.

Overlooking Dubai's stunning skyline, the ballroom merges classic English charm with modern luxury, ensuring every event leaves a lasting impression.





## TIMELESS THEMES

Each floor of Hotel London is a homage to the essence of London. Choose from rooms inspired by Notting Hill's eclectic charm, Kensington's refined sophistication, Mayfair's opulent elegance, and Westminster's regal heritage. Each room immerses you in the atmosphere of these iconic neighborhoods, designed for a bespoke stay.





#### KING/TWIN DELUXE

**SIZE RANGE** 



#### SUITES

**SIZE RANGE**FROM 99.6m<sup>2</sup> to 106.2m<sup>2</sup>
FROM 1,072ft<sup>2</sup> to 1,150.6ft<sup>2</sup>





**SIZE RANGE** 



#### GROUND FLOOR

**SIZE RANGE** 



#### FIRST FLOOR



#### SECOND FLOOR

**SIZE RANGE** 



#### THIRD FLOOR

SIZE RANGE



#### FOURTH FLOOR

**SIZE RANGE** 



#### ROOF



#### UNIQUE IN EVERYWAY

#### EXCELLENCE IN INNOVATION

Innovation drives our entire approach to conceptualisation, design, and implementation. The guest experience is founded on optimised usage of state-of-the-art technology from around the world to bring the uplifted hospitality quality of the future to Dubai today. The Heart of Europe is a masterclass in modernity.





#### COMMITTED TO SUSTAINABILITY

In recognition of the growing importance of environmentally responsible business practices, sustainability principles have been incorporated into every aspect of The Heart of Europe. 100% renewable energy powers the islands.

Our coral nursery nou