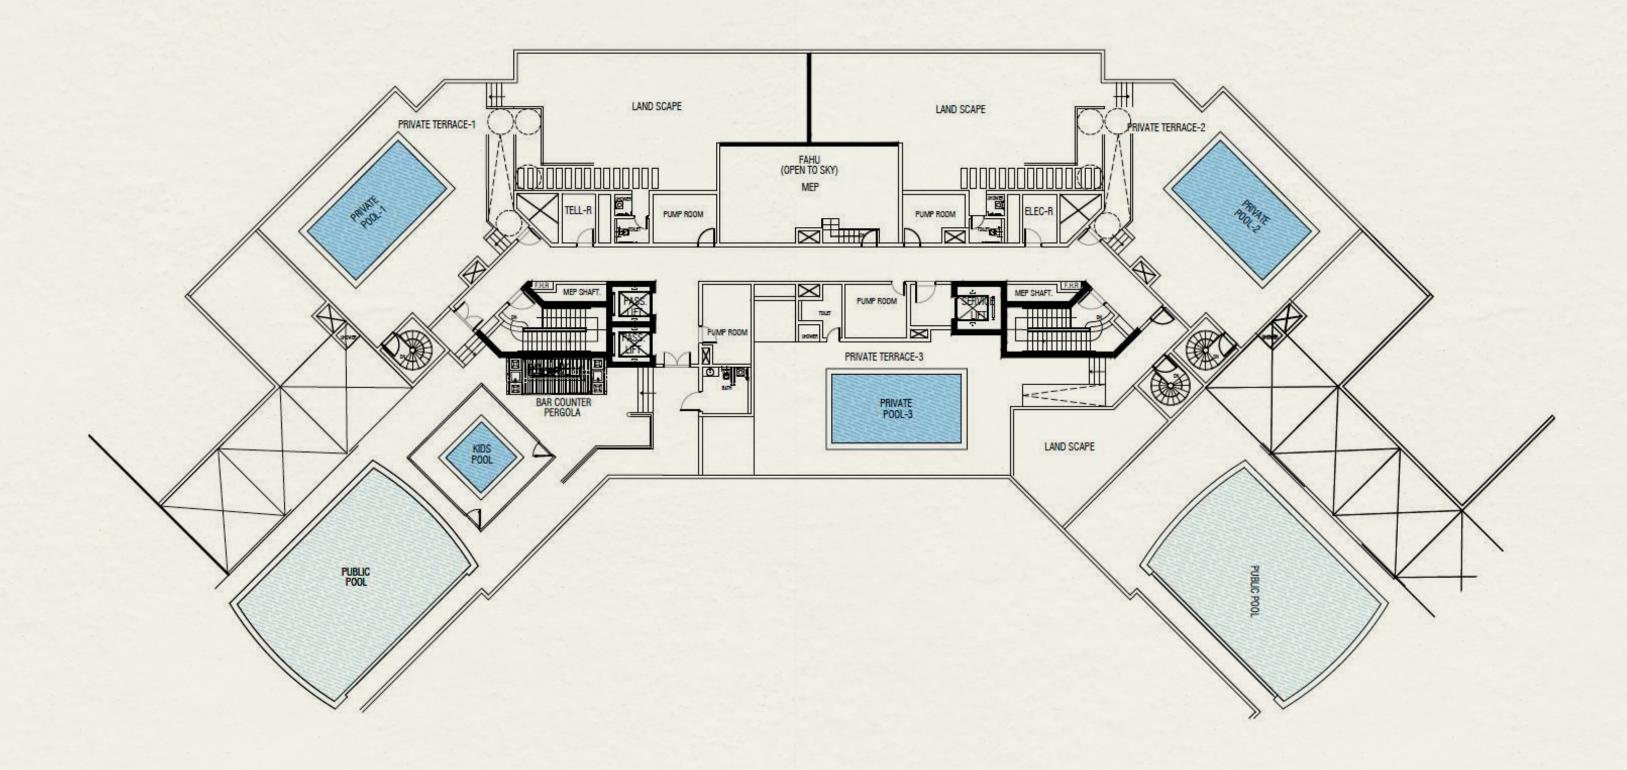

#### ROOF

## ELEVATED ESCAPE

The infinity pool at Hotel London offers a serene escape with panoramic views of Dubai's skyline, blending relaxation with breathtaking scenery. Perched atop the hotel, this rooftop gem invites guests to unwind in style, where cool waters meet endless horizons. Day or night, it's a captivating spot to lounge, soak in the sun, or enjoy a refreshing cocktail while savoring the fusion of British elegance and Dubai's vibrant landscape.