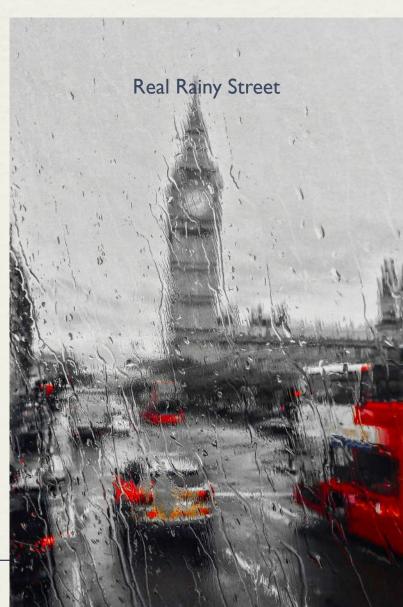

## LONDON'S DRIZZLE

Step into the charm of a rainy London day in the heart of Dubai. Raining Street, a climate-controlled pathway, recreates London's iconic drizzle, adding nostalgia and tranquility. Stroll under umbrellas as soft rain immerses you in an authentic English ambiance—a refreshing and unforgettable experience within Dubai's vibrant landscape.