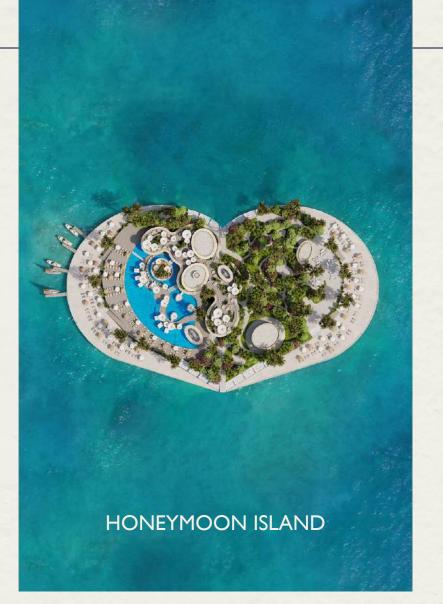

Nestled within the magnificent World Islands Dubai is The Heart of Europe – a project with a value of six billion USD designed and realised by the Kleindienst Group.

An incredible escape unlike anything else in the region, this unique archipelago of stunning coral reef-fringed islands is just six km from the Dubai shoreline. Its flowerfilled landscaping, authentic European cuisine, design and entertainment, climate-controlled Raining Street, and bustling plazas are alive with the essence and finesse of Europe's iconic destinations.