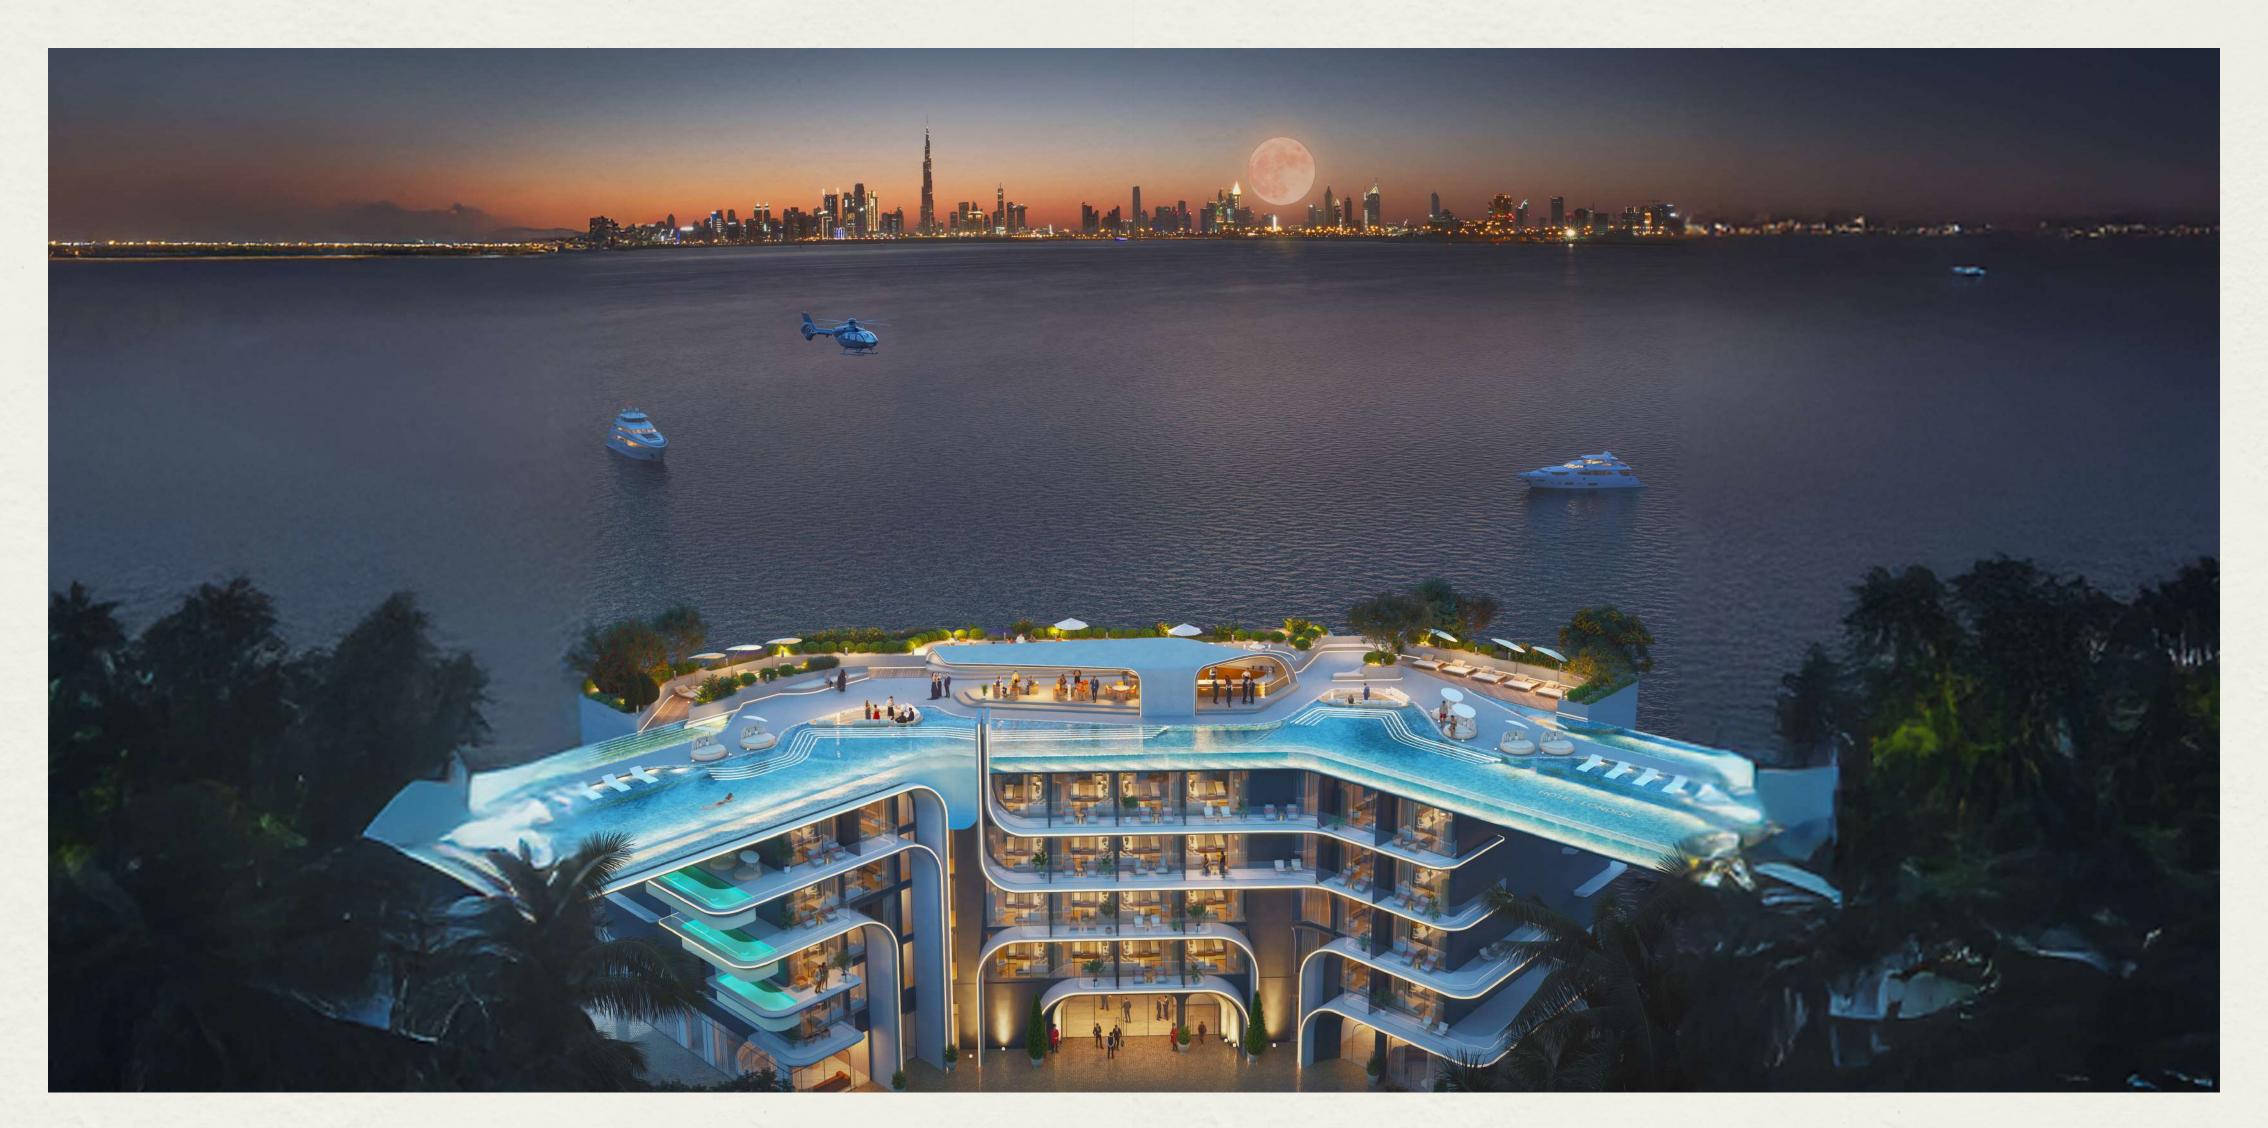

#### COASTAL SERENITY

Indulge in a tranquil beach escape where the pristine shores of Dubai meet the refined grace of English elegance. Hotel London offers a seamless fusion of coastal beauty and sophisticated charm, providing guests with luxurious amenities, and uninterrupted views, creating a truly unique experience that embodies both British heritage and Dubai's vibrant allure.

## ELEVATED ESCAPE

The infinity pool at Hotel London offers a serene escape with panoramic views of Dubai's skyline, blending relaxation with breathtaking scenery. Perched atop the hotel, this rooftop gem invites guests to unwind in style, where cool waters meet endless horizons. Day or night, it's a captivating spot to lounge, soak in the sun, or enjoy a refreshing cocktail while savoring the fusion of British elegance and Dubai's vibrant landscape.