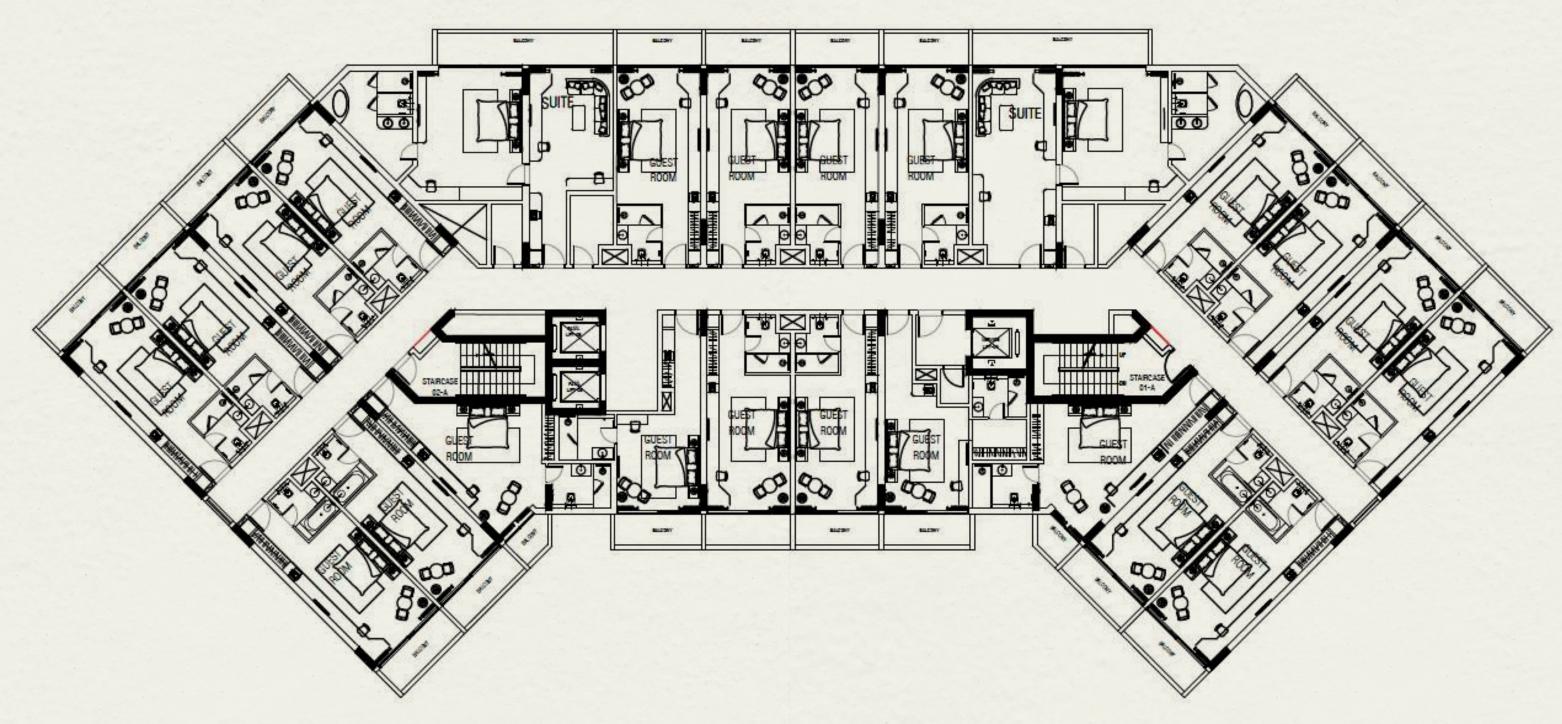

functions.

Overlooking Dubai's stunning skyline, the ballroom merges classic English charm with modern luxury, ensuring every event leaves a lasting impression.





## TIMELESS THEMES

Each floor of Hotel London is a homage to the essence of London. Choose from rooms inspired by Notting Hill's eclectic charm, Kensington's refined sophistication, Mayfair's opulent elegance, and Westminster's regal heritage. Each room immerses you in the atmosphere of these iconic neighborhoods, designed for a bespoke stay.





#### KING/TWIN DELUXE

**SIZE RANGE** 



#### SUITES

**SIZE RANGE**FROM 99.6m<sup>2</sup> to 106.2m<sup>2</sup>
FROM 1,072ft<sup>2</sup> to 1,150.6ft<sup>2</sup>





**SIZE RANGE** 



#### GROUND FLOOR

**SIZE RANGE** 



#### FIRST FLOOR



#### SECOND FLOOR

**SIZE RANGE** 



#### THIRD FLOOR

SIZE RANGE



#### FOURTH FLOOR

**SIZE RANGE** 



#### ROOF



#### UNIQUE IN EVERYWAY

#### EXCELLENCE IN INNOVATION

Innovation drives our entire approach to conceptualisation, design, and implementation. The guest experience is founded on optimised usage of state-of-the-art technology from around the world to bring the uplifted hospitality quality of the future to Dubai today. The Heart of Europe is a masterclass in modernity.





#### COMMITTED TO SUSTAINABILITY

In recognition of the growing importance of environmentally responsible business practices, sustainability principles have been incorporated into every aspect of The Heart of Europe. 100% renewable energy powers the islands.

Our coral nursery nourishes the marine landscape, and our operational standards