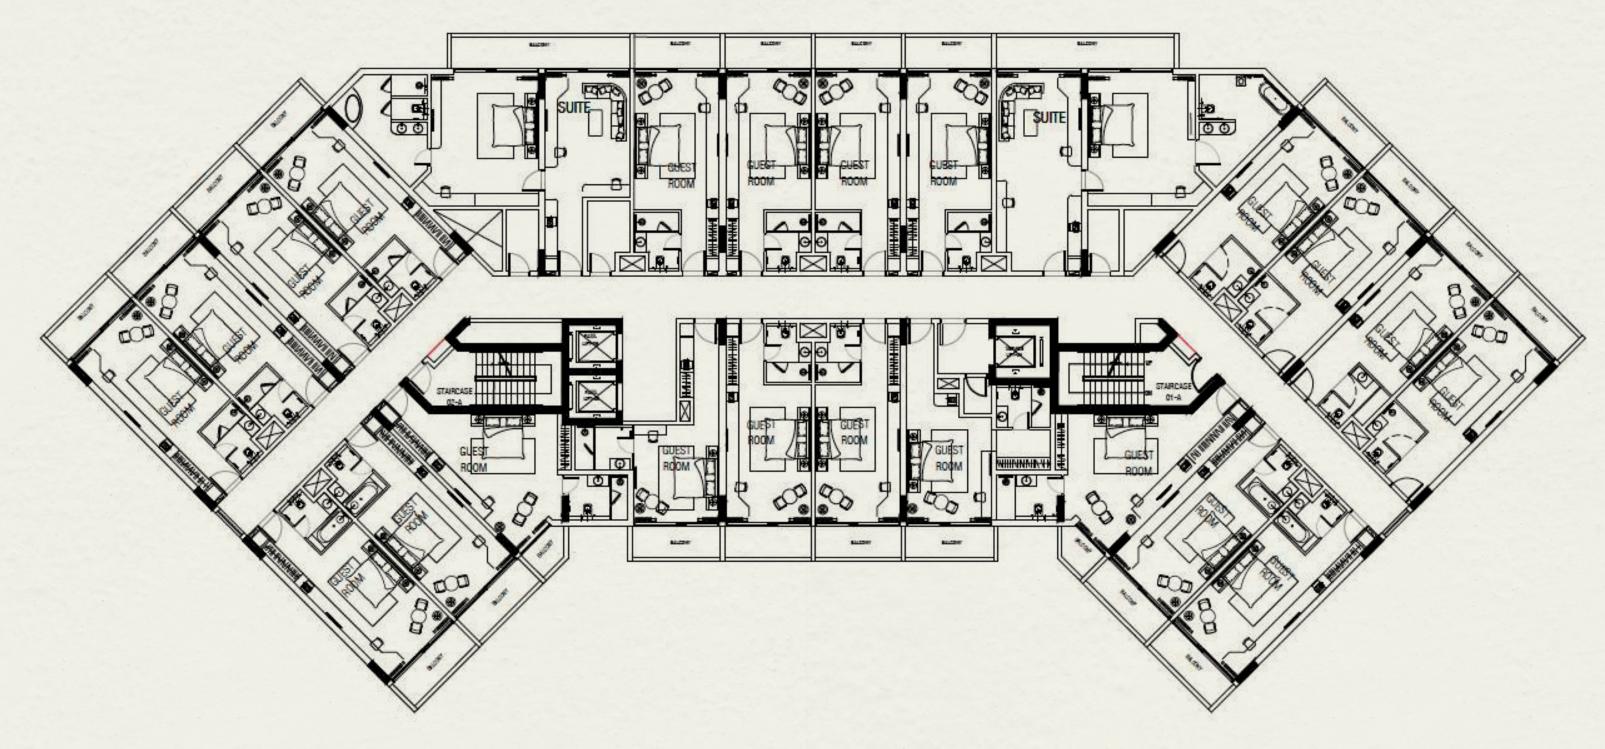

al for weddings, galas, and corporate functions.

Overlooking Dubai's stunning skyline, the ballroom merges classic English charm with modern luxury, ensuring every event leaves a lasting impression.





## TIMELESS THEMES

Each floor of Hotel London is a homage to the essence of London. Choose from rooms inspired by Notting Hill's eclectic charm, Kensington's refined sophistication, Mayfair's opulent elegance, and Westminster's regal heritage. Each room immerses you in the atmosphere of these iconic neighborhoods, designed for a bespoke stay.





#### KING/TWIN DELUXE

**SIZE RANGE** 



#### SUITES

**SIZE RANGE**FROM 99.6m<sup>2</sup> to 106.2m<sup>2</sup>
FROM 1,072ft<sup>2</sup> to 1,150.6ft<sup>2</sup>





**SIZE RANGE** 



#### GROUND FLOOR

**SIZE RANGE** 



#### FIRST FLOOR



#### SECOND FLOOR

**SIZE RANGE** 



#### THIRD FLOOR

SIZE RANGE



#### FOURTH FLOOR

**SIZE RANGE** 



#### ROOF



#### UNIQUE IN EVERYWAY

#### EXCELLENCE IN INNOVATION

Innovation drives our entire approach to conceptualisation, design, and implementation. The guest experience is founded on optimised usage of state-of-the-art technology from around the world to bring the uplifted hospitality quality of the future to Dubai today. The Heart of Europe is a masterclass in modernity.





#### COMMITTED TO SUSTAINABILITY

In recognition of the growing importance of environmentally responsible business practices, sustainability principles have been incorporated into every aspect of The Heart of Europe. 100% renewable energy powers the islands.

Our coral nursery nourishes the marine la