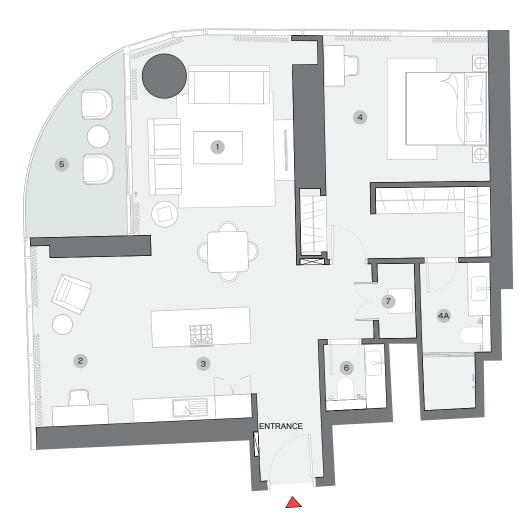

# TYPE F (with powder room + balcony)

#### **TOTAL SALEABLE AREA**

SUITE RANGE = 1,270.03 - 1,273.48 SQ.FT. BALCONY RANGE = 395.90 - 396.76 SQ.FT. TOTAL RANGE = 1,665.93 - 1,670.24 SQ.FT.

List of unit numbers with this unit plan:

#### DIMENSIONS (MM)

1 LIVING - 4200 X 4100

2 DINING - 4300 X 2800

3 KITCHEN - 2800 X 2500

4 MASTER BEDROOM - 3900 X 4450

4A MASTER BATHROOM - 3000 X 2600

5 BEDROOM 2 - 3650 X 3650

5A BATHROOM 2 - 2600 X 2600

6 BALCONY 1 - 8100 X 3100

6A BALCONY 2 - 4650 X 2000

7 POWDER - 1800 X 2200

8 UTILITY - 850 X 1500