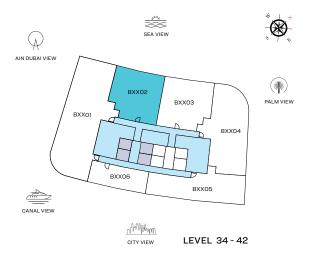

oom + balcony)

#### **TOTAL SALEABLE AREA**

SUITE RANGE = 1,270.03 - 1,273.48 SQ.FT. BALCONY RANGE = 395.90 - 396.76 SQ.FT. TOTAL RANGE = 1,665.93 - 1,670.24 SQ.FT.









List of unit numbers with this unit plan:

#### VIEWS

Sea, Amenities B1002

#### Palm Jumeirah, Harbour, Sea

B1102, B1202, B1302, B1402, B1502, B1602, B1702, B1802, B1902, B2002, B2102, B2202, B2302, B2402, B2502, B2602, B2702, B2802, B2902, B3002, B3102, B3202

#### DIMENSIONS (MM)

1 LIVING - 4200 X 4100

2 DINING - 4300 X 2800

3 KITCHEN - 2800 X 2500

4 MASTER BEDROOM - 3900 X 4450

4A MASTER BATHROOM - 3000 X 2600

5 BEDROOM 2 - 3650 X 3650

5A BATHROOM 2 - 2600 X 2600

6 BALCONY 1 - 8100 X 3100

6A BALCONY 2 - 4650 X 2000

7 POWDER - 1800 X 2200

8 UTILITY - 850 X 1500

# TYPE F (with powder room + balcony)









List of unit numbers with this unit plan:

#### VIEWS

Palm Jumeirah, Harbour, Sea B3402, B3502, B3602, B3702, B3802, B3902, B4002, B4102, B4202

# $2\,\mathrm{BEDROOM}\,\mathrm{APARTMENT}$

TYPE F (with powder room + balcony)

|    |                       | UNIT NO. B3402                                                                | UNIT NO. B3502                                                                | UNIT NO. B3602                                                                | UNIT NO. B3702                                                                |
|----|-----------------------|-------------------------------------------------------------------------------|-------------------------------------------------------------------------------|-----------------------