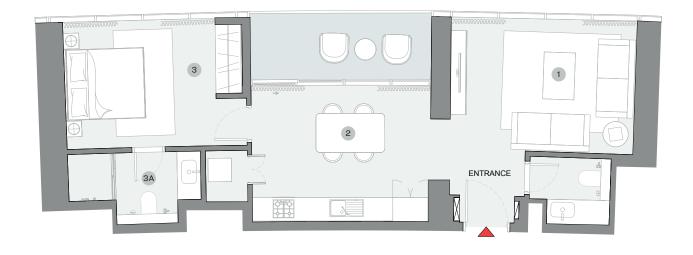

# FLOOR PLAN LAYOUT

# **TOWER B**

# TYPE A (with powder room + maid room + balcony)

List of unit numbers with this unit plan:

#### **VIEWS**

Blue waters, Ain Dubai, Palm Jumeirah, Harbour, Skydive, Marina, Marina Skyline, Sea, JBR Beach B3401, B3501, B3601, B3701, B3801, B3901, B4001, B4101, B4201