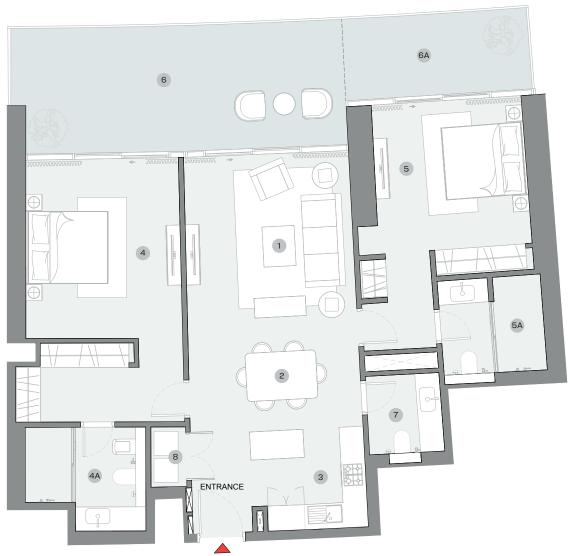

# TYPE H (with powder room + yard) VARIANT 1

#### **TOTAL SALEABLE AREA**

SUITE = 1,739.99 SQ.FT. YARD = 584.16 SQ.FT. TOTAL = 2,324.15 SQ.FT.

#### DIMENSIONS (MM)

List of unit numbers with this unit plan:

VIEWS

Amenities B904 1 LIVING - 7400 x 3850

2 DINING - 4000 x 4900

3 KITCHEN - 2600 x 3950

4 MASTER BEDROOM - 3700 x 5350

4A MASTER BATHROOM - 3200 x 2700

5 BEDROOM 2 - 4150 x 3850

5A BATHROOM 2 - 2800 x 2550

6 POWDER - 1400 x 2600

7 UTILITY - 1650 x 2000

3 YARD - 4000 x 4150

8A YARD 1 - 2500 x 4650

8B YARD 2 - 15400 x 1200