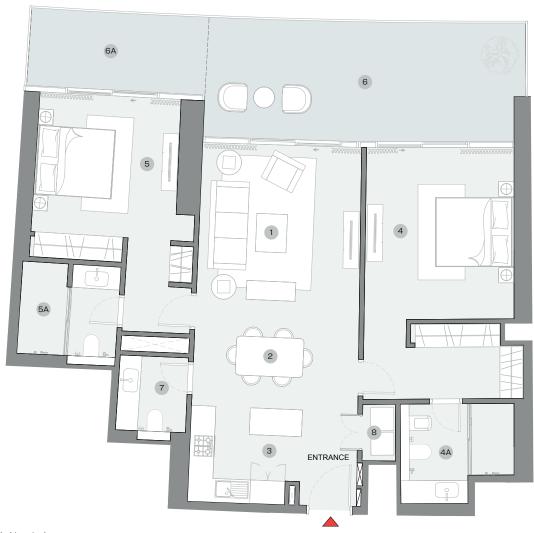

# TYPE A (with powder room + maid room + balcony)

List of unit numbers with this unit plan:

#### **VIEWS**

Blue waters, Ain Dubai, Palm Jumeirah, Harbour, Skydive, Marina, Marina Skyline, Sea, JBR Beach B3401, B3501, B3601, B3701, B3801, B3901, B4001, B4101, B4201

# $3\,BEDROOM\,APARTMENT$

TYPE A (with powder room + maid room)

|    |                       | UNIT NO. B3401<br>SUITE = 2,918.10 SQ.FT.<br>BALCONY = 388.68 SQ.FT.<br>TOTAL = 3,306.78 SQ.FT. | UNIT NO. B3501<br>SUITE = 2,969.98 SQ.FT.<br>BALCONY = 395.68 SQ.FT.<br>TOTAL = 3,365.66 SQ.FT. | UNIT NO. B3601<br>SUITE = 3,006.25 SQ.FT.<br>BALCONY = 401.06 SQ.FT.<br>TOTAL = 3,407.31 SQ.FT. | UNIT NO. B3701<br>SUITE = 3,049.20 SQ.FT.<br>BALCONY = 416.56 SQ.FT.<br>TOTAL = 3,465.76 SQ.FT. |
|----|-----------------------|-------------------------------------------------------------------------------------------------|-------------------------------------------------------------------------------------------------|-------------------------------------------------------------------------------------------------|-------------------------------------------------------------------------------------------------|
|    | DESCRIPTION           | DIMENSIONS (MM)                                                                                 | DIMENSIONS (MM)                                                                                 | DIMENSIONS (MM)                                                                                 | DIMENSIONS (MM)                                                                                 |
| 1  | LIVING ROOM           | 7450 X 4250                                                                                     | 7450 X 4250                                                                                     | 7450 X 4250                                                                                     | 7450 X 4250                                                                                     |
| 2  | DINING ROOM           | 5900 X 4750                                                                                     | 5900 X 4850                                                                                     | 5900 X 5000                                                                                     | 5900 X 5200                                                                                     |
| 3  | KITCHEN               | 4700 X 5400                                                                                     | 4700 X 5600                                                                                     | 4700 X 5750                                                                                     | 4700 X 5900                                                                                     |
| 4  | MASTER BEDROOM        | 4200 X 5100                                                                                     | 4200 X 5350                                                                                     | 4200 X 5550                                                                                     | 4200 X 5700                                                                                     |
| 4A | M. BEDROOM BATHROOM   | 3700 X 4100                                                                                     | 3700 X 4100                                                                                     | 3700 X 4100                                                                                     | 3700 X 4100                                                                                     |
| 5  | BEDROOM - 01          | 4050 X 3400                                                                                     | 4050 X 3500                                                                                     | 4050 X 3500                                                                                     | 4050 X 3700                                                                                     |
| 5A | BEDROOM - 01 BATHROOM | 2250 X 2100                                                                                     | 2250 X 2100                                                                                     | 2250 X 2100                                                                                     | 2250 X 2100                                                                                     |
| 6  | BEDROOM - 02          | 3750 X 3300                                                                                     | 3750 X 3500                                                                                     | 3750 X 3500                                                                                     | 3750 X 3550                                                                                     |
| 6A | BEDROOM - 02 BATHROOM | 2300 X 2050                                                                                     | 2300 X 2050                                                                                     | 2300 X 2050                                                                                     | 2300 X 2050                                                                                     |

|    |                       | UNIT NO. B3801<br>SUITE = 3,090.96 SQ.FT.<br>BALCONY = 419.15 SQ.FT.<br>TOTAL = 3,510.11 SQ.FT. | UNIT NO. B3901<br>SUITE = 3,135.20 SQ.FT.<br>BALCONY = 436.37 SQ.FT.<br>TOTAL = 3,571.57 SQ.FT. | UNIT NO. B4001<br>SUITE = 3,178.15 SQ.FT.<br>BALCONY = 438.63 SQ.FT.<br>TOTAL = 3,616.78 SQ.FT. | UNIT NO. B4101<br>SUITE = 3,233.05 SQ.FT.<br>BALCONY = 451.55 SQ.FT.<br>TOTAL = 3,684.60 SQ.FT. | UNIT NO. B4201<br>SUITE = 3,291.28 SQ.FT.<br>BALCONY = 457.79 SQ.FT.<br>TOTAL = 3,749.07 SQ.FT. |
|----|-----------------------|-------------------------------------------------------------------------------------------------|-------------------------------------------------------------------------------------------------|-------------------------------------------------------------------------------------------------|-------------------------------------------------------------------------------------------------|-------------------------------------------------------------------------------------------------|
|    | DESCRIPTION           | DIMENSIONS (MM)                                                                                 |
| 1  | LIVING ROOM           | 7450 X 4250                                                                                     |
| 2  | DINING ROOM           | 5900 X 5350                                                                                     | 5900 X 5500                                                                                     | 5900 X 5650                                                                                     | 5900 X 5850                                                                                     | 5900 X 6050                                                                                     |
| 3  | KITCHEN               | 4700 X 6050                                                                                     | 4700 X 6200                                                                                     | 4700 X 6400                                                                                     | 4700 X 6600                                                                                     | 4700 X 6800                                                                                     |
| 4  | MASTER BEDROOM        | 4200 X 5850                                                                                     | 4200 X 6000                                                                                     | 4200 X 6200                                                                                     | 4200 X 6400                                                                                     | 4200 X 6600                                                                                     |
| 4A | M. BEDROOM BATHROOM   | 3700 X 4100                                                                                     |
| 5  | BEDROOM - 01          | 4050 X 3850                                                                                     | 4050 X 4000                                                                                     | 4050 X 4200                                                                                     | 4050 X 4400                                                                                     | 4050 X 4900                                                                                     |
| 5A | BEDROOM - 01 BATHROOM | 2250 X 2100                                                                                     |
| 6  | BEDROOM - 02          | 3750 X 3700                                                                                     | 3750 X 3850                                                                                     | 3750 X 4050                                                                                     | 3750 X 4250                                                                                     | 3750 X 4750                                                                                     |
| 6A | BEDROOM - 02 BATHROOM | 2300 X 2050                                                                                     |