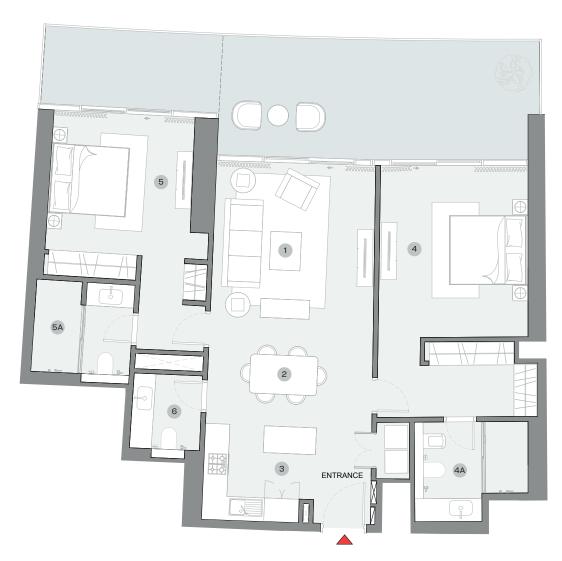

# TYPE B (with powder room + balcony)

List of unit numbers with this unit plan:

#### **VIEWS**

Palm Jumeirah, Harbour, Sea B3404, B3504, B3604, B3704, B3804, B3904, B4004, B4104, B4204

# $3\,BEDROOM\,APARTMENT$

TYPE B (with powder room + balcony)

|    |                       | UNIT NO. B3404                                                                | UNIT NO. B3504                                                                | UNIT NO. B3604                                                                | UNIT NO. B3704                                                                |
|----|-----------------------|-------------------------------------------------------------------------------|-------------------------------------------------------------------------------|-------------------------------------------------------------------------------|-------------------------------------------------------------------------------|
|    |                       | SUITE = 2,167.53 SQ.FT.<br>BALCONY = 186.86 SQ.FT.<br>TOTAL = 2,354.39 SQ.FT. | SUITE = 2,172.37 SQ.FT.<br>BALCONY = 188.05 SQ.FT.<br>TOTAL = 2,360.42 SQ.FT. | SUITE = 2,178.72 SQ.FT.<br>BALCONY = 189.34 SQ.FT.<br>TOTAL = 2,368.06 SQ.FT. | SUITE = 2,185.50 SQ.FT.<br>BALCONY = 190.20 SQ.FT.<br>TOTAL = 2,375.70 SQ.FT. |
|    | DESCRIPTION           | DIMENSIONS (MM)                                                               | DIMENSIONS (MM)                                                               | DIMENSIONS (MM)                                                               | DIMENSIONS (MM)                                                               |
| 1  | LIVING ROOM           | 7300X4300                                                                     | 7300X4300                                                                     | 7350X4300                                                                     | 7350X4300                                                                     |
| 2  | DINING ROOM           | 3600X4600                                                                     | 3600X4600                                                                     | 3600X4650                                                                     | 3600X4650                                                                     |
| 3  | KITCHEN               | 2700X4100                                                                     | 2700X4100                                                                     | 2700X4150                                                                     | 2700X4200                                                                     |
| 4  | MASTER BEDROOM        | 4050X4050                                                                     | 4050X4050                                                                     | 4050X4100                                                                     | 4050X4100                                                                     |
| 4A | M. BEDROOM BATHROOM   | 2750X2700                                                                     | 2750X2700                                                                     | 2750X2700                                                                     | 2750X2700                                                                     |
| 5  | BEDROOM - 01          | 3700X3950                                                                     | 3700X3950                                                                     | 3700X4000                                                                     | 3700X4000                                                                     |
| 5A | BEDROOM - 01 BATHROOM | 3000X2650                                                                     | 3000X2650                                                                     | 3000X2650                                                                     | 3000X2650                                                                     |
| 6  | BEDROOM - 02          | 4100X4050                                                                     | 4100X4050                                                                     | 4100X4100                                                                     | 4100X4150                                                                     |
| 6A | BEDROOM - 02 BATHROOM | 2800X2600                                                                     | 2800X2600                                                                     | 2800X2600                                                                     | 2800X2600                                                                     |

|    |                       | UNIT NO. B3804<br>SUITE = 2,192.39 SQ.FT.<br>BALCONY = 192.03 SQ.FT.<br>TOTAL = 2,384.42 SQ.FT. | UNIT NO. B3904<br>SUITE = 2,200.04 SQ.FT.<br>BALCONY = 193.21 SQ.FT.<br>TOTAL = 2,393.25 SQ.FT. | UNIT NO. B4004<br>SUITE = 2,206.92 SQ.FT.<br>BALCONY = 194.07 SQ.FT.<br>TOTAL = 2,400.99 SQ.FT. | UNIT NO. B4104<br>SUITE = 2,214.67 SQ.FT.<br>BALCONY = 194.94 SQ.FT.<br>TOTAL = 2,409.61 SQ.FT. | UNIT NO. B4204<br>SUITE = 2,236.63 SQ.FT.<br>BALCONY = 185.68 SQ.FT.<br>TOTAL = 2,422.31 SQ.FT. |
|----|-----------------------|-------------------------------------------------------------------------------------------------|-------------------------------------------------------------------------------------------------|-------------------------------------------------------------------------------------------------|-------------------------------------------------------------------------------------------------|-------------------------------------------------------------------------------------------------|
|    | DESCRIPTION           | DIMENSIONS (MM)                                                                                 |
| 1  | LIVING ROOM           | 7350X4300                                                                                       | 7350X4300                                                                                       | 7350X4300                                                                                       | 7350X4300                                                                                       | 7350X4300                                                                                       |
| 2  | DINING ROOM           | 3600X4700                                                                                       | 3600X4750                                                                                       | 3600X4750                                                                                       | 3600X4800                                                                                       | 3600X4850                                                                                       |
| 3  | KITCHEN               | 2700X4250                                                                                       | 2700X4250                                                                                       | 2700X4300                                                                                       | 2700X4350                                                                                       | 2700X4400                                                                                       |
| 4  | MASTER BEDROOM        | 4050X4150                                                                                       | 4050X4200                                                                                       | 4050X4200                                                                                       | 4050X4250                                                                                       | 4050X4300                                                                                       |
| 4A | M. BEDROOM BATHROOM   | 2750X2700                                                                                       | 2750X2700                                                                                       | 2750X2700                                                                                       | 2750X2700                                                                                       | 2750X2700                                                                                       |
| 5  | BEDROOM - 01          | 3700X4050                                                                                       | 3700X4100                                                                                       | 3700X4100                                                                                       | 3700X4150                                                                                       | 3700X4200                                                                                       |
| 5A | BEDROOM - 01 BATHROOM | 3000X2650                                                                                       | 3000X2650                                                                                       | 3000X2650                                                                                       | 3000X2650                                                                                       | 3000X2650                                                                                       |
| 6  | BEDROOM - 02          | 4100X4200                                                                                       | 4100X4250                                                                                       | 4100X4250                                                                                       | 4100X4300                                                                                       | 4100X4350                                                                                       |
| 6A | BEDROOM - 02 BATHROOM | 2800X2600                                                                                       | 2800X2600                                                                                       | 2800X2600                                                                                       | 2800X2600                                                                                       | 2800X2600                                                                                       |