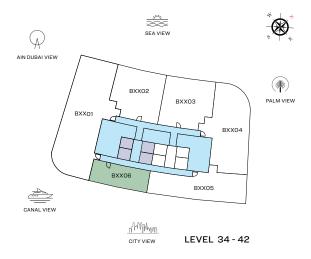

ize, features, specifications, fittings and furnishings. 7. The developer reserves the right to make revisions/ alterations, at its absolute discretion, without any liability whatsoever.

#### **TOTAL SALEABLE AREA**

SUITE RANGE = 754.38 - 754.55 SQ.FT.
BALCONY RANGE = 95.58 - 96.23 SQ.FT.
TOTAL RANGE = 850.13 - 850.61 SQ.FT.

# TYPE F (with powder room + balcony)









List of unit numbers with this unit plan:

#### **VIEWS**

Amenities B1007

#### Marina Skyline

B1107, B1207, B1307, B1407, B1507, B1607, B1707, B1807, B1907, B2007, B2107, B2207, B2307, B2407, B2507, B2607, B2707, B2807, B2907, B3007, B3107, B3207

### DIMENSIONS (MM)



2 KITCHEN/DINING - 4550 X 3500





5 POWDER - 2100 X 1750 6 UTILITY - 1050 X 1300

6 UTILITY - 1050 X 130

### TYPE F (with powder room + balcony)









List of unit numbers with this unit plan:

### VIEWS

Marina Skyline, Marina

 $\tt B3406, B3506, B3606, B3706, B3806, B3906, B4006, B4106, B4206$ 

Disclaimer: 1. All dimensions are in metric, measured to wall finishes. 2. All materials, dimensions & drawings are approximate. 3. Information is subject to change without notice, at developer's absolute discretion. 4. Actual area may vary from the stated area. 5. Drawing are not to scale. 6. All images used are for illustrative purpose only and do not represent the actual size, features, specifications, fittings and furnishings. 7. The developer reserves the right to make revisions/ alterations, at its absolute discretion, without any liability whatsoever.

# $1\,\mathrm{BEDROOM}\,\mathrm{APARTMENT}$

TYPE F (with powder room + balco