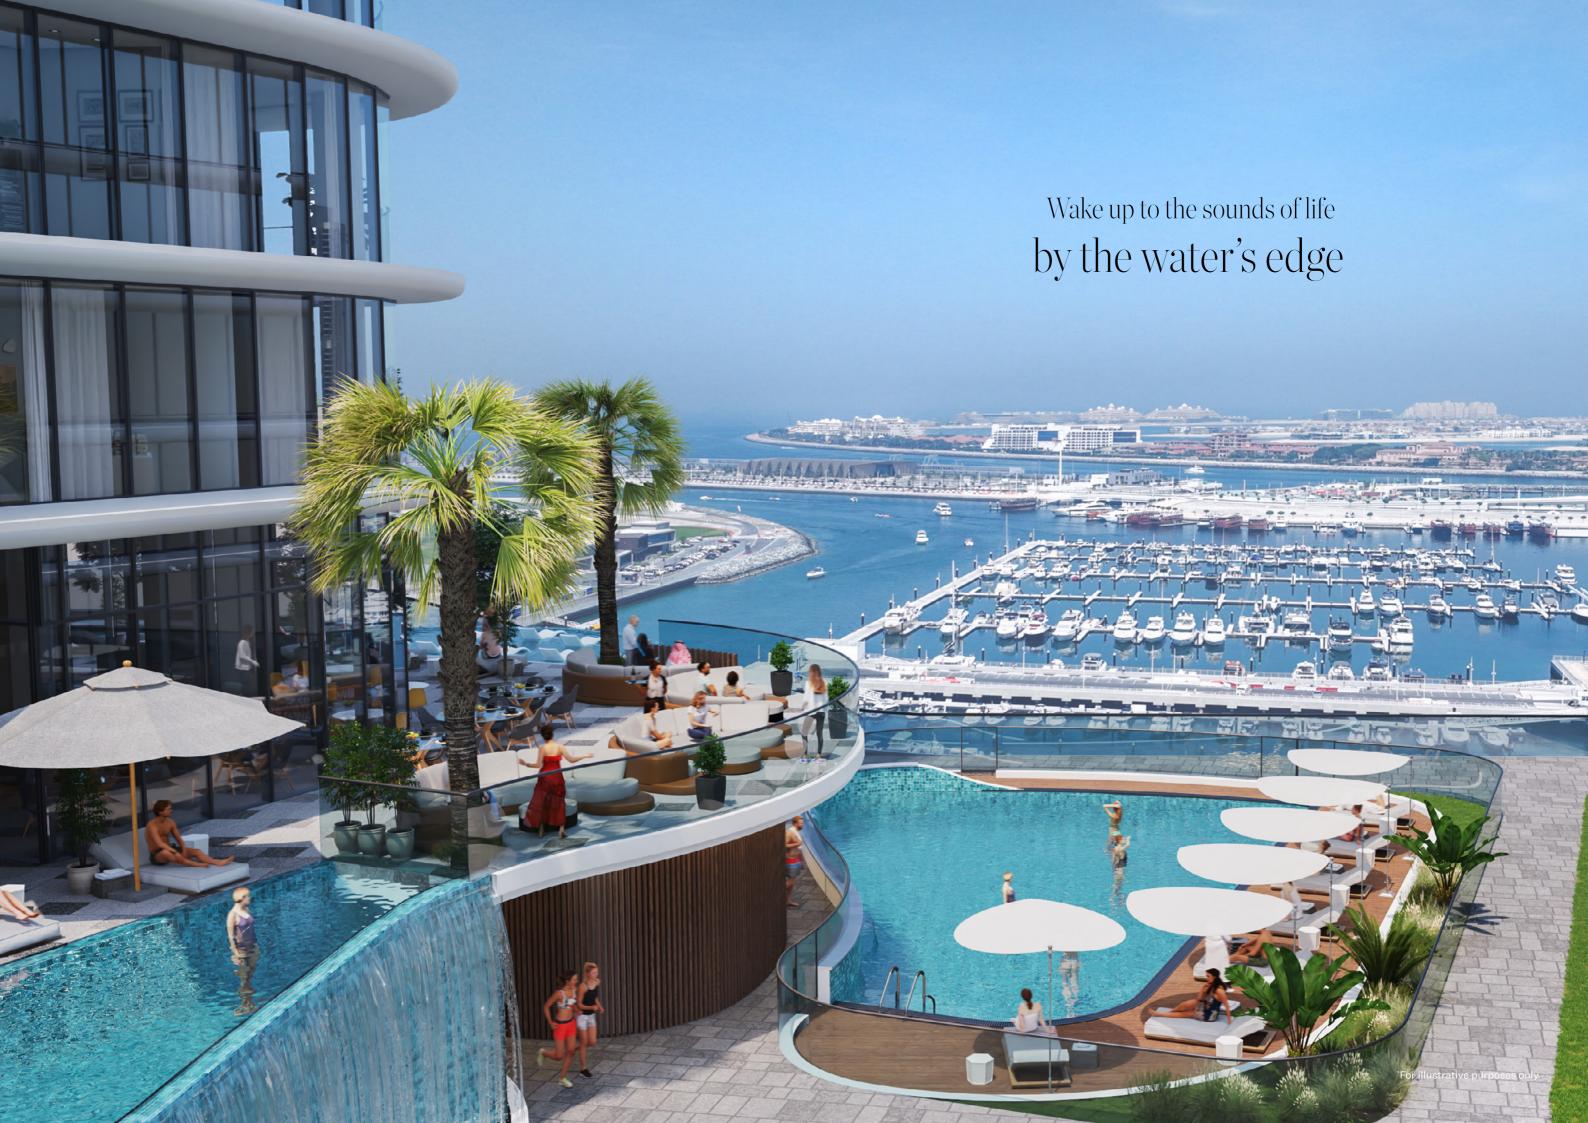

# Indoor and Outdoor Amenities

Health club with Sauna & Steam Changing Room

Indoor Gym

# Indoor Cinema

Indoor Game Room Serviced Club Lounge

# Pool Deck

Infinity edge leisure pool facing harbor with kid's pool

Yoga Zone / Meditation Zone

Day Bed

Outdoor Gym

Outdoor Cinema

Family Zone with Barbeque Area

Outdoor Kids' Play Area