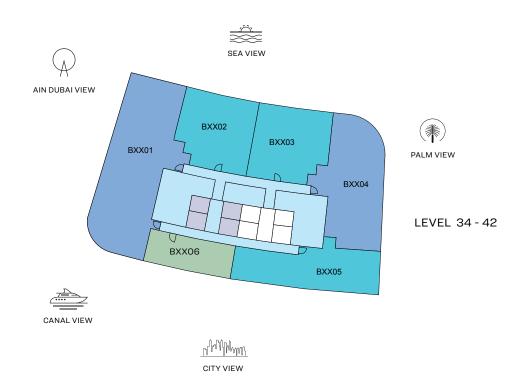

enities become essentials

At SeaHaven Tower B, your every desire is met with effortless grace. Extravagance knows no bounds, and every whim is catered to.

Surrender to blissful rejuvenation. Let your senses be tantalized. Here over-the-top indulgences are not luxuries but the essence.

# Indoor and Outdoor Amenities





Health club with Sauna & Steam Changing Room



Indoor Gym

# Indoor Cinema



Indoor Game Room Serviced Club Lounge



# Pool Deck



Infinity edge leisure pool facing harbor with kid's pool





Yoga Zone / Meditation Zone



Day Bed



Outdoor Gym



Outdoor Cinema

Family Zone with Barbeque Area



Outdoor Kids' Play Area



Location Map





Site Plan

# FLOOR AND UNIT PLAN LAYOUTS



# FLOOR PLAN LAYOUT

# **TOWER B**









# FLOOR PLAN LAYOUT

# **TOWER B**







# TYPE A (with powder room + maid room + balcony)









List of unit numbers with this unit plan:

#### **VIEWS**

Blue waters, Ain Dubai, Palm Jumeirah, Harbour, Skydive, Marina, Marina Skyline, Sea, JBR Beach B3401, B3501, B3601, B3701, B3801, B3901, B4001, B4101, B4201

# $3\,BEDROOM\,APARTMENT$

TYPE A (with powder room + maid room)

|    |                       | UNIT NO. B3401<br>SUITE = 2,918.10 SQ.FT.<br>BALCONY = 388.68 SQ.FT.<br>TOTAL = 3,306.78 SQ.FT. | UNIT NO. B3501<br>SUITE = 2,969.98 SQ.FT.<br>BALCONY = 395.68 SQ.FT.<br>TOTAL = 3,365.66 SQ.FT. | UNIT NO. B3601<br>SUITE = 3,006.25 SQ.FT.<br>BALCONY = 401.06 SQ.FT.<br>TOTAL = 3,407.31 SQ.FT. | UNIT NO. B3701<br>SUITE = 3,049.20 SQ.FT.<br>BALCONY = 416.56 SQ.FT.<br>TOTAL = 3,465.76 SQ.FT. |
|----|-----------------------|