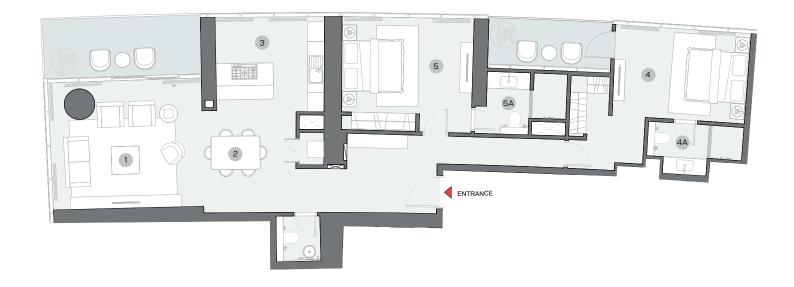

# TYPE B (with powder room + yard)

TOTAL SALEABLE AREA

SUITE = 1,722.23 SQ.FT. YARD = 590.83 SQ.FT. TOTAL = 2,313.06 SQ.FT.

#### DIMENSIONS (MM)

1 LIVING - 5500 x 4350

4 MASTER BEDROOM - 3550 x 4050 4A MASTER BATHROOM - 3600 x 1750

7 POWDER - 1600 x 1500

8 UTILITY - 1850 x 900

STUDY ROOM - 4700 x 4550

BEDROOM 2 - 3550 x 3250

BATHROOM 2 - 3100 x 1800

9 YARD 1 - 1200 x 9500

9A YARD 2 - 5250 x 3400

9B YARD 3 - 14900 x 1200

List of unit numbers with this unit plan: