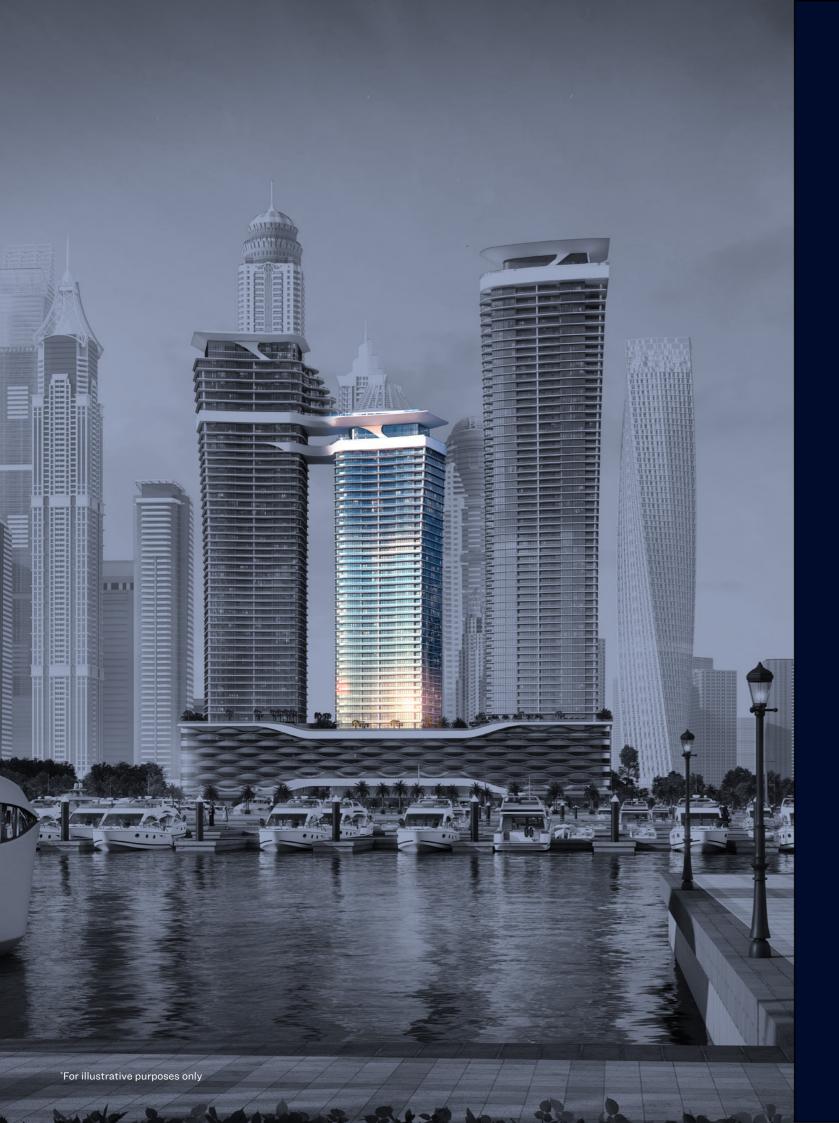

# A new landmark in the seascape

After the stunning success of SeaHaven Tower A, comes a new opportunity at Sobha SeaHaven Tower B.

It's a whole new tower rising from the heart of Dubai Harbor with views of Palm Jumeirah and Ain Dubai.

# The truth is in the details

SeaHaven tower's sail-inspired design against the canvas of the sea and sleek silhouette creates a sense of movement. It takes cues from the elegant superyachts with their fluid lines and clean angles. Capturing the essence of the sea.

To make a statement, the facade blends high-quality materials, rich woods, refined metals, glass, and steel.

From the foyer, enter your exquisitely designed suite. Its open-concept layout and floor-to-ceiling windows mimic the panoramic views from a yacht's deck.