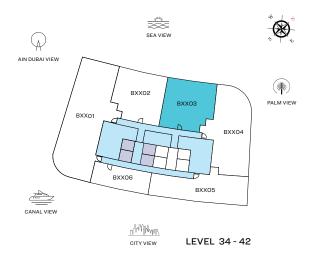

# FLOOR PLAN LAYOUT

# **TOWER B**

#### **VIEWS**

Blue waters, Ain Dubai, Palm Jumeirah, Harbour, Skydive, Marina, Marina Skyline, Sea, JBR Beach B3401, B3501, B3601, B3701, B3801, B3901, B4001, B4101, B4201