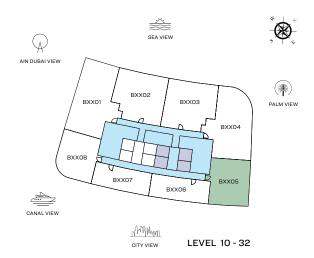

Location Map

Site Plan

# TYPE G (with powder room + balcony)

CANAL VIEW

SUITE RANGE = 1,086.51 - 1,090.17 SQ.FT. BALCONY RANGE = 103.12 - 104.15 SQ.FT. TOTAL RANGE = 1,190.62 - 1,193.29 SQ.FT.

**TOTAL SALEABLE AREA** 

THANKALLY.

CITY VIEW

LEVEL 10 - 32

List of unit numbers with this unit plan: