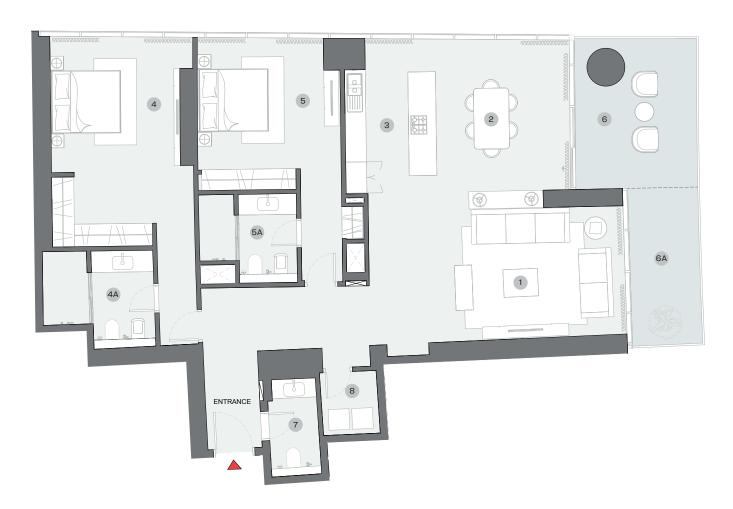

# TYPE A (with powder room + maid room + balcony)

List of unit numbers with this unit plan:

#### **VIEWS**

Blue waters, Ain Dubai, Palm Jumeirah, Harbour, Skydive, Marina, Marina Skyline, Sea, JBR Beach B3401, B3501, B3601, B3701, B3801, B3901, B4001, B4101, B4201

# $3\,BEDROOM\,APARTMENT$

TYPE A (with powder room + maid room)

|    |                       | UNIT NO. B3401<br>SUITE = 2,918.10 SQ.FT.<br>BALCONY = 388.68 SQ.FT.<br>TOTAL = 3,306.78 SQ.FT. | UNIT NO. B3501<br>SUITE = 2,969.98 SQ.FT.<br>BALCONY = 395.68 SQ.FT.<br>TOTAL = 3,365.66 SQ.FT. | UNIT NO. B3601<br>SUITE = 3,006.25 SQ.FT.<br>BALCONY = 401.06 SQ.FT.<br>TOTAL = 3,407.31 SQ.FT. | UNIT NO. B3701<br>SUITE = 3,049.20 SQ.FT.<br>BALCONY = 416.56 SQ.FT.<br>TOTAL = 3,465.76 SQ.FT. |
|----|-----------------------|-------------------------------------------------------------------------------------------------|-------------------------------------------------------------------------------------------------|-------------------------------------------------------------------------------------------------|-------------------------------------------------------------------------------------------------|
|    | DESCRIPTION           | DIMENSIONS (MM)                                                                                 | DIMENSIONS (MM)                                                                                 | DIMENSIONS (MM)                                                                                 | DIMENSIONS (MM)                                                                                 |
| 1  | LIVING ROOM           | 7450 X 4250                                                                                     | 7450 X 4250                                                                                     | 7450 X 4250                                                                                     | 7450 X 4250                                                                                     |
| 2  | DINING ROOM           | 5900 X 4750                                                                                     | 5900 X 4850                                                                                     | 5900 X 5000                                                                                     | 5900 X 5200                                                                                     |
| 3  | KITCHEN               | 4700 X 5400                                                                                     | 4700 X 5600                                                                                     | 4700 X 5750                                                                                     | 4700 X 5900                                                                                     |
| 4  | MASTER BEDROOM        | 4200 X 5100                                                                                     | 4200 X 5350                                                                                     | 4200 X 5550                                                                                     | 4200 X 5700                                                                                     |
| 4A | M. BEDROOM BATHROOM   | 3700 X 4100                                                                                     | 3700 X 4100                                                                                     | 3700 X 4100                                                                                     | 3700 X 4100                                                                                     |
| 5  | BEDROOM - 01          | 4050 X 3400                                                                                     | 4050 X 3500                                                                                     | 4050 X 3500                                                                                     | 4050 X 3700                                                                                     |
| 5A | BEDROOM - 01 BATHROOM | 2250 X 2100                                                                                     | 2250 X 2100                                                                                     | 2250 X 2100                                                                                     | 2250 X 2100                                                                                     |
| 6  | BEDROOM - 02          | 3750 X 3300                                                                                     | 3750 X 3500                                                                                     | 3750 X 3500                                                                                     | 3750 X 3550                                                                                     |
| 6A | BEDROOM - 02 BATHROOM | 2300 X 2050                                                                                     | 2300 X 2050                                                                                     | 2300 X 2050                                                                                     | 2300 X 2050                                                                                     |

|    |                       | UNIT NO. B3801<br>SUITE = 3,090.96 SQ.FT.<br>BALCONY = 419.15 SQ.FT.<br>TOTAL = 3,510.11 SQ.FT. | UNIT NO. B3901<br>SUITE = 3,135.20 SQ.FT.<br>BALCONY = 436.37 SQ.FT.<br>TOTAL = 3,571.57 SQ.FT. | UNIT NO. B4001<br>SUITE = 3,178.15 SQ.FT.<br>BALCONY = 438.63 SQ.FT.<br>TOTAL = 3,616.78 SQ.FT. | UNIT NO. B4101<br>SUITE = 3,233.05 SQ.FT.<br>BALCONY = 451.55 SQ.FT.<br>TOTAL = 3,684.60 SQ.FT. | UNIT NO. B4201<br>SUITE = 3,291.28 SQ.FT.<br>BALCONY = 457.79 SQ.FT.<br>TOTAL = 3,749.07 SQ.FT. |
|----|-----------------------|-------------------------------------------------------------------------------------------------|-------------------------------------------------------------------------------------------------|-------------------------------------------------------------------------------------------------|-------------------------------------------------------------------------------------------------|-------------------------------------------------------------------------------------------------|
|    | DESCRIPTION           | DIMENSIONS (MM)                                                                                 |
| 1  | LIVING ROOM           | 7450 X 4250                                                                                     |
| 2  | DINING ROOM           | 5900 X 5350                                                                                     | 5900 X 5500                                                                                     | 5900 X 5650                                                                                     | 5900 X 5850                                                                                     | 5900 X 6050                                                                                     |
| 3  | KITCHEN               | 4700 X 6050                                                                                     | 4700 X 6200                                                                                     | 4700 X 6400                                                                                     | 4700 X 6600                                                                                     | 4700 X 6800                                                                                     |
| 4  | MASTER BEDROOM        | 4200 X 5850                                                                                     | 4200 X 6000                                                                                     | 4200 X 6200                                                                                     | 4200 X 6400                                                                                     | 4200 X 6600                                                                                     |
| 4A | M. BEDROOM BATHROOM   | 3700 X 4100                                                                                     |
| 5  | BEDROOM - 01          | 4050 X 3850                                                                                     | 4050 X 4000                                                                                     | 4050 X 4200                                                                                     | 4050 X 4400                                                                                     | 4050 X 4900                                                                                     |
| 5A | BEDROOM - 01 BATHROOM | 2250 X 2100                                                                                     |
| 6  | BEDROOM - 02          | 3750 X 3700                                                                                     | 3750 X 3850                                                                                     | 3750 X 4050                                                                                     | 3750 X 4250                                                                                     | 3750 X 4750                                                                                     |
| 6A | BEDROOM - 02 BATHROOM | 2300 X 2050                                                                                     |