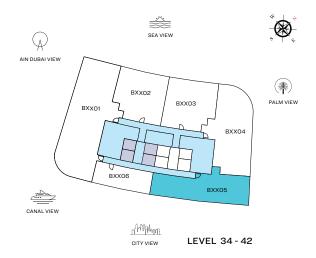

#### **VIEWS**

Palm Jumeirah, Harbour, Sea B3404, B3504, B3604, B3704, B3804, B3904, B4004, B4104, B4204