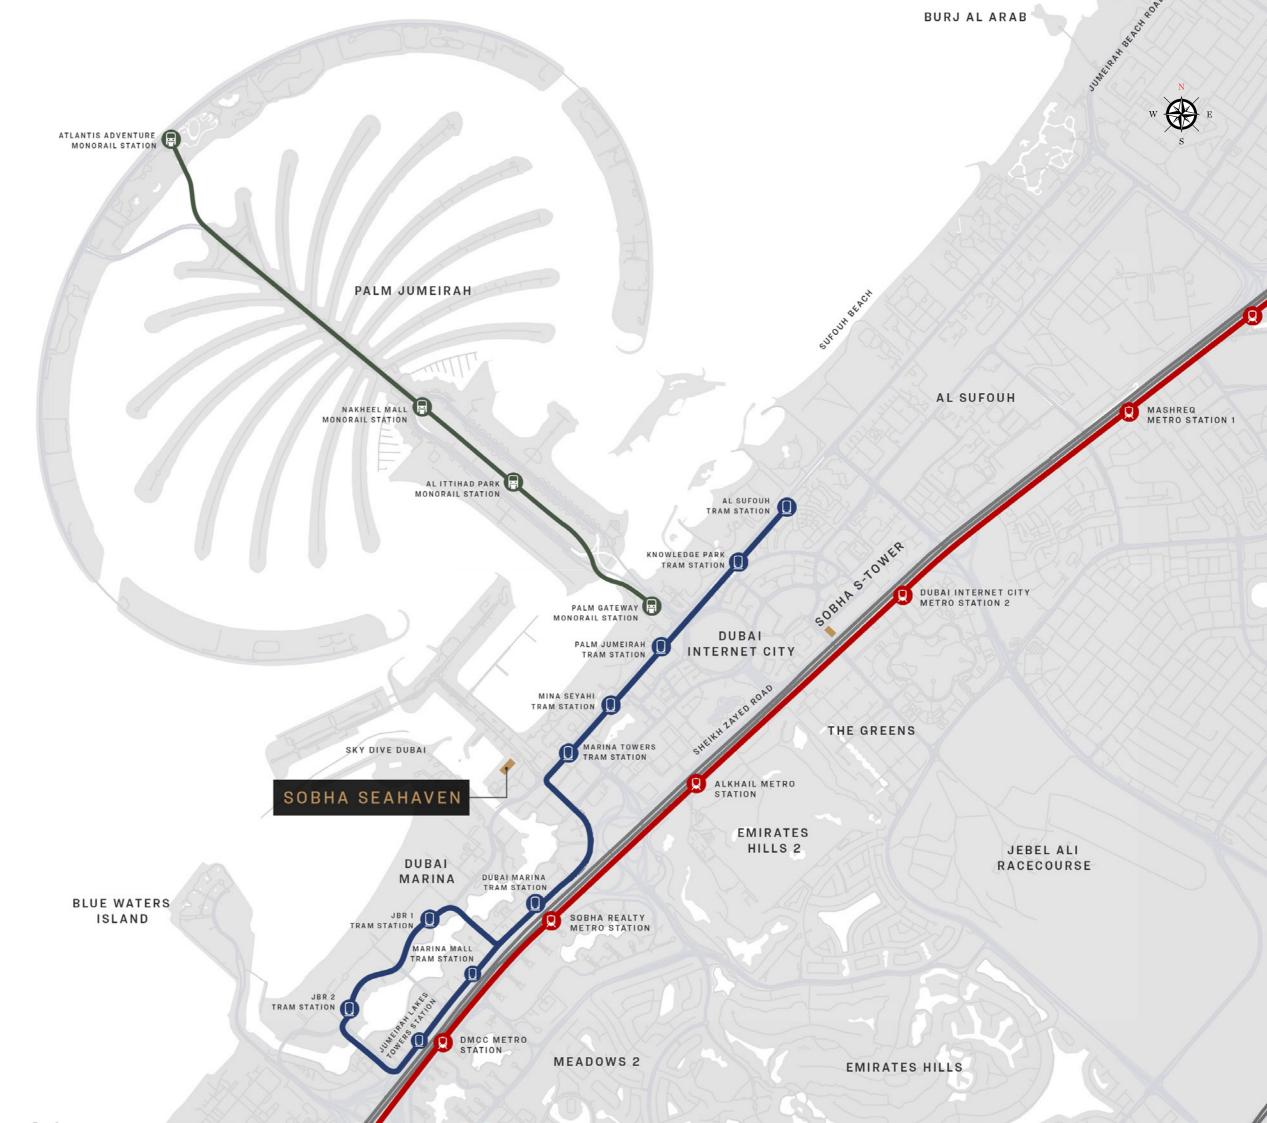

nishings, custom millwork, and handcrafted cabinetry makes the difference between ordinary and extraordinary living.





Where Amenities become essentials

At SeaHaven Tower B, your every desire is met with effortless grace. Extravagance knows no bounds, and every whim is catered to.

Surrender to blissful rejuvenation. Let your senses be tantalized. Here over-the-top indulgences are not luxuries but the essence.

# Indoor and Outdoor Amenities





Health club with Sauna & Steam Changing Room



Indoor Gym

# Indoor Cinema



Indoor Game Room Serviced Club Lounge



# Pool Deck



Infinity edge leisure pool facing harbor with kid's pool





Yoga Zone / Meditation Zone



Day Bed



Outdoor Gym



Outdoor Cinema

Family Zone with Barbeque Area



Outdoor Kids' Play Area



Location Map





Site Plan

# FLOOR AND UNIT PLAN LAYOUTS



# FLOOR PLAN LAYOUT

# **TOWER B**









# FLOOR PLAN LAYOUT

# **TOWER B**







# TYPE A (with powder room + maid room + balcony)









List of unit numbers with this unit plan:

#### **VIEWS**

Blue waters, Ain Dubai, Palm Jumeirah, Harbour, Skydive, Marina, Marina Skyline, Sea, JBR Beach B3401, B3501, B3601, B3701, B3801, B3901, B4001, B4101, B4201

# $3\,BEDROOM\,APARTMENT$

TYPE A (with powder room + maid room)

|    |                       | UNIT NO. B3401<br>SUITE = 2,918.10 SQ.FT.<br>BALCONY = 388.68 SQ.FT.<br>TOTAL = 3,306.78 SQ.FT. | UNIT NO. B3501<br>SUITE = 2,969.98 SQ.FT.<br>BALCONY = 395.68 SQ.FT.<br>TOTAL = 3,365.66 SQ.FT. | UNIT NO. B3601<br>SUITE = 3,006.25 SQ.FT.<br>BALCONY = 401.06 SQ.FT.<br>TOTAL = 3,407.31 SQ.FT.