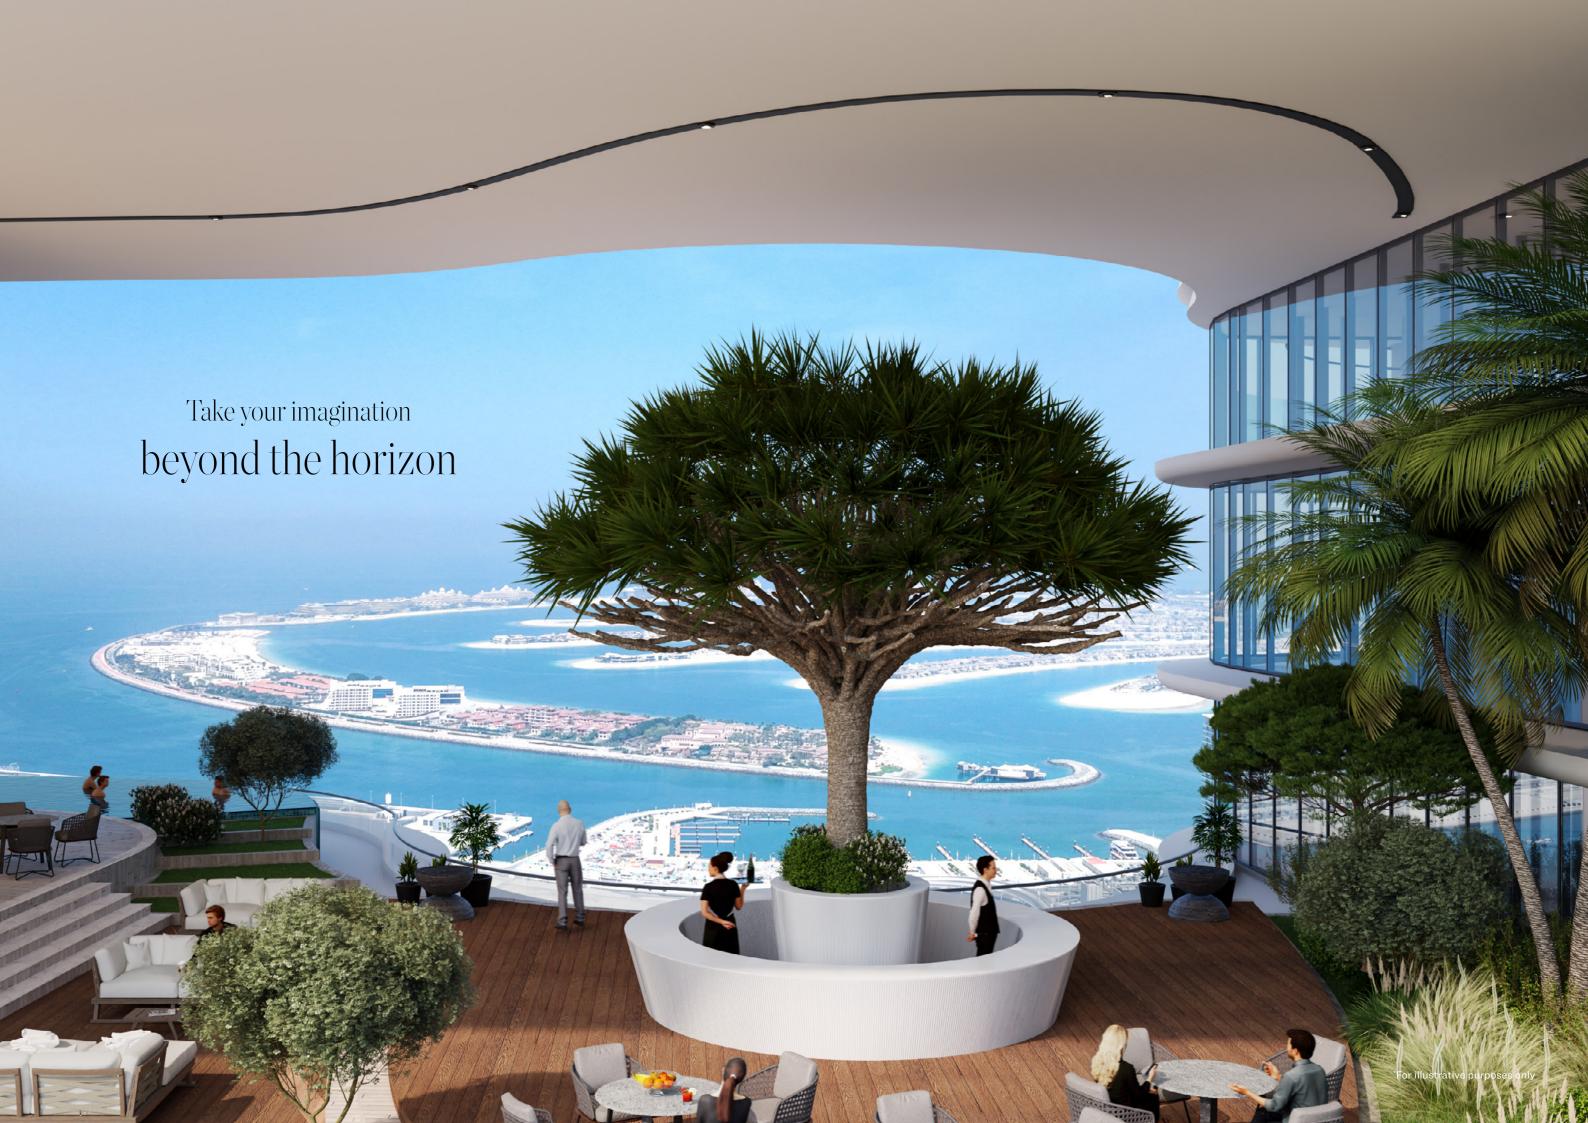

Every element is designed for timeless elegance - sumptuous furnishings, custom millwork, and handcrafted cabinetry makes the difference between ordinary and extraordinary living.

Where Amenities become essentials

At SeaHaven Tower B, your every desire is met with effortless grace. Extravagance knows no bounds, and every whim is catered to.

Surrender to blissful rejuvenation. Let your senses be tantalized. Here over-the-top indulgences are not luxuries but the essence.

# Indoor and Outdoor Amenities

Health club with Sauna & Steam Changing Room

Indoor Gym

# Indoor Cinema

Indoor Game Room Serviced Club Lounge

# Pool Deck

Infinity edge leisure pool facing harbor with kid's pool

Yoga Zone / Meditation Zone

Day Bed

Outdoor Gym

Outdoor Cinema

Family Zone with Barbeque Area

Outdoor Kids' Play Area