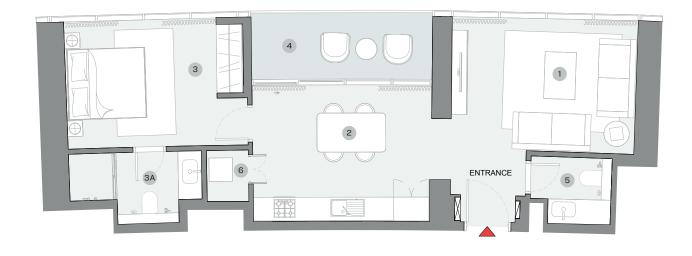

# FLOOR PLAN LAYOUT

# **TOWER B**

# TYPE A (with powder room + maid room + balcony)

List of unit numbers with this unit plan:

#### **VIEWS**

Blue waters, Ain Dubai, Palm Jumeirah, Harbour, Skydive, Marina, Marina Skyline, Sea, JBR Beach B3401, B3501, B3601, B3701, B3801, B3901, B4001, B4101, B4201