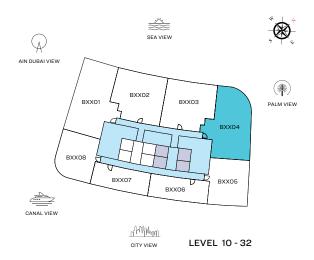

Location Map

Site Plan

# FLOOR AND UNIT PLAN LAYOUTS

# FLOOR PLAN LAYOUT

# **TOWER B**

# TYPE G (with powder room + balcony)

CANAL VIEW

SUITE RANGE = 1,086.51 - 1,090.17 SQ.FT. BALCONY RANGE = 103.12 - 104.15 SQ.FT. TOTAL RANGE = 1,190.62 - 1,193.29 SQ.FT.

**TOTAL SALEABLE AREA** 

THANKALLY.

CITY VIEW

LEVEL 10 - 32

List of unit numbers with this unit plan: