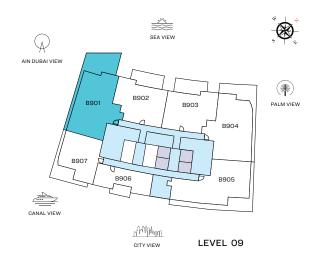

# FLOOR PLAN LAYOUT

# **TOWER B**

#### **VIEWS**

Sea, Amenities B901 1 LIVING - 7400 x 3700

2 DINING - 3850 x 4800

3 KITCHEN - 2600 x 4000

4 MASTER BEDROOM - 3700 x 5350

4A MASTER BATHROOM - 3200 x 2850

5 BEDROOM 2 - 4100 x 3800

5A BATHROOM 2 - 2800 x 2550