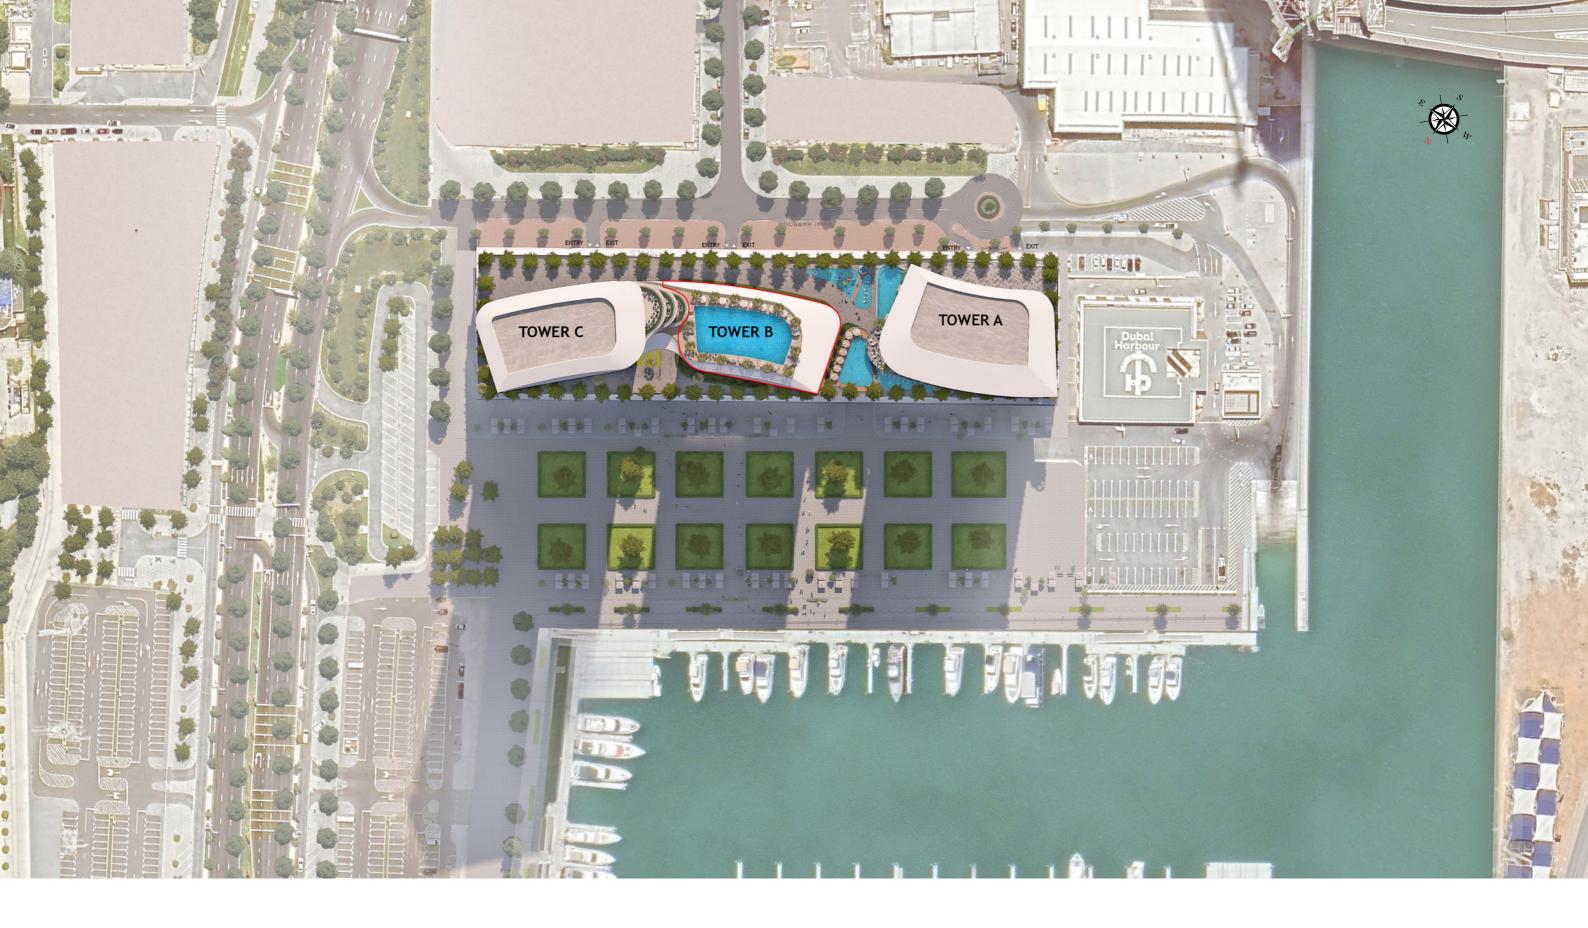

Location Map

Site Plan

# A new landmark in the seascape

After the stunning success of SeaHaven Tower A, comes a new opportunity at Sobha SeaHaven Tower B.

It's a whole new tower rising from the heart of Dubai Harbor with views of Palm Jumeirah and Ain Dubai.