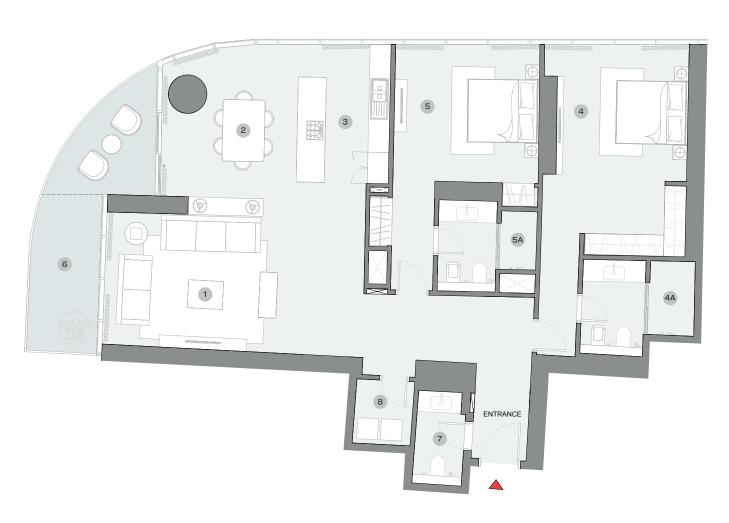

#### **TOTAL SALEABLE AREA**

SUITE = 1,739.99 SQ.FT. YARD = 584.16 SQ.FT. TOTAL = 2,324.15 SQ.FT.

#### DIMENSIONS (MM)

List of unit numbers with this unit plan:

VIEWS

Amenities B904 1 LIVING - 7400 x 3850

2 DINING - 4000 x 4900

3 KITCHEN - 2600 x 3950

4 MASTER BEDROOM - 3700 x 5350

4A MASTER BATHROOM - 3200 x 2700

5 BEDROOM 2 - 4150 x 3850

5A BATHROOM 2 - 2800 x 2550

6 POWDER - 1400 x 2600

7 UTILITY - 1650 x 2000

3 YARD - 4000 x 4150

8A YARD 1 - 2500 x 4650

8B YARD 2 - 15400 x 1200