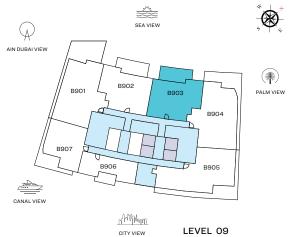

# FLOOR PLAN LAYOUT

# **TOWER B**

#### **VIEWS**

Sea, Amenities B1001

Blue waters, Ain Dubai, Palm Jumeirah, Harbour, Sea, Skydive B1101, B1201, B1301, B1401, B1501, B1601, B1701, B1801, B1901, B2001, B2101, B2201, B2301, B2401, B2501, B2601, B2701, B2801, B2901, B3001, B3101, B3201