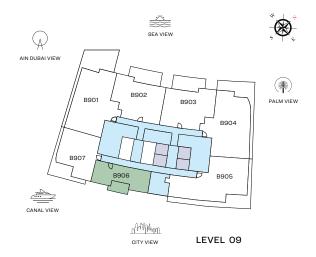

#### **TOTAL SALEABLE AREA**

SUITE = 754.44 SQ.FT. YARD = 166.41 SQ.FT. TOTAL = 920.85 SQ.FT.

List of unit numbers with this unit plan:

VIEWS

Amenities B906 DIMENSIONS (MM)

3 MASTER BEDROOM - 3850 x 3250

3A MASTER BATHROOM - 3400 x 1850

4 POWDER - 2100 x 1750

2 DINING/KITCHEN - 4550 x 3500

CITY VIEW

LEVEL 10 - 32

List of unit numbers with this unit plan: