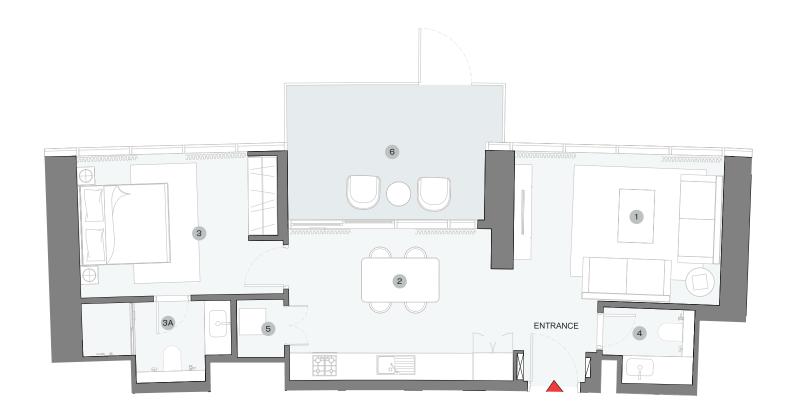

### TYPE F (with powder room + yard) VARIANT 1

#### **TOTAL SALEABLE AREA**

SUITE = 754.44 SQ.FT. YARD = 166.41 SQ.FT. TOTAL = 920.85 SQ.FT.

List of unit numbers with this unit plan:

VIEWS

Amenities B906 DIMENSIONS (MM)

3 MASTER BEDROOM - 3850 x 3250

3A MASTER BATHROOM - 3400 x 1850

4 POWDER - 2100 x 1750

2 DINING/KITCHEN - 4550 x 3500