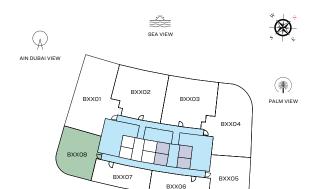

# TYPE F (with powder room + yard) VARIANT 1

#### **TOTAL SALEABLE AREA**

SUITE = 1,271.43 SQ.FT. YARD = 336.05 SQ.FT. TOTAL = 1,607.48 SQ.FT.

List of unit numbers with this unit plan:

**VIEWS** 

Sea, Amenities B902

DIMENSIONS (MM)

1 LIVING - 4200 x 4100

2 DINING - 4300 x 2800

3 KITCHEN - 2800 x 2500

4 MASTER BEDROOM - 3900 x 4450

4A MASTER BATHROOM - 3000 x 2600

5 BEDROOM 2 - 3650 x 3650

5A BATHROOM 2 - 2600 x 2600

6 POWDER - 1800 x 1950

UTILITY - 850 x 1500

YARD 1 - 6750 x 3600 8A YARD 2 - 2250 x 2500