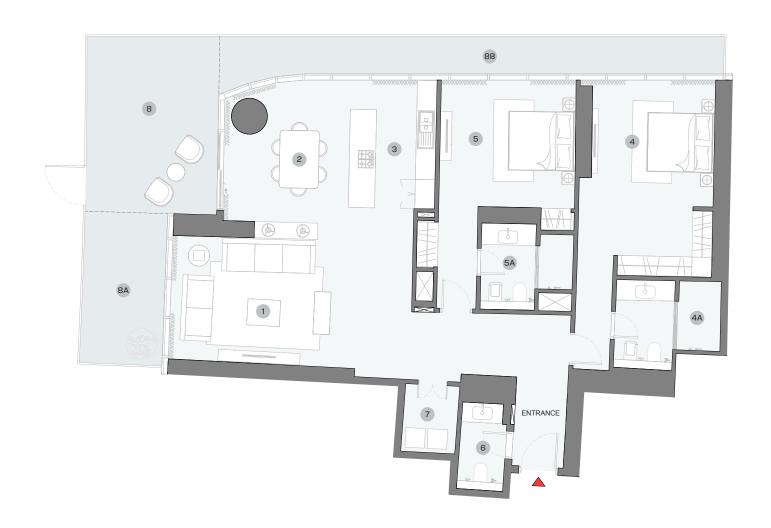

FT. BALCONY RANGE = 187.94 - 189.65 SQ.FT. TOTAL RANGE = 1,927.71 - 1,930.28 SQ.FT.





UNIT



List of unit numbers with this unit plan:

### VIEWS

Amenities B1004

#### Palm Jumeirah, Harbour, Sea

B1104, B1204, B1304, B1404, B1504, B1604, B1704, B1804, B1904, B2004, B2104, B2204, B2304, B2404, B2504, B2604, B2704, B2804, B2904, B3004, B3104, B3204

#### DIMENSIONS (MM)

1 LIVING - 7400 X 3850

2 DINING - 4000 X 4900

3 KITCHEN - 2600 X 3950

4 MASTER BEDROOM - 3700 X 5350

MASTER BATHROOM - 3200 X 2700

5 BEDROOM 2 - 4150 X 3850

4A

5A BATHROOM 2 - 2800 X 2550

6 BALCONY - 2000 X 4550

7 POWDER - 1400 X 2650

8 UTILITY - 1650 X 1850

# TYPE H (with powder room + yard) VARIANT 1

#### **TOTAL SALEABLE AREA**

SUITE = 1,739.99 SQ.FT. YARD = 584.16 SQ.FT. TOTAL = 2,324.15 SQ.FT.









#### DIMENSIONS (MM)

List of unit numbers with this unit plan:

VIEWS

Amenities B904 1 LIVING - 7400 x 3850

2 DINING - 4000 x 4900

3 KITCHEN - 2600 x 3950

4 MASTER BEDROOM - 3700 x 5350

4A MASTER BATHROOM - 3200 x 2700

5 BEDROOM 2 - 4150 x 3850

5A BATHROOM 2 - 2800 x 2550

6 POWDER - 1400 x 2600

7 UTILITY - 1650 x 2000

3 YARD - 4000 x 4150

8A YARD 1 - 2500 x 4650

8B YARD 2 - 15400 x 1200

### 1 BEDROOM + STUDY APARTMENT

# TYPE D (with powder room + balcony)

#### **TOTAL SALEABLE AREA**

SUITE RANGE = 1,102.21 -1,109.01 SQ.FT. BALCONY RANGE = 131.43 - 133.04 SQ.FT. TOTAL RANGE = 1,233.65 - 1,242.05 SQ.FT.







List of unit numbers with this unit plan:

### **VIEWS**

Amenities B1005

#### Marina Skyline

B1105, B1205, B1305, B1405, B1505, B1605, B1705, B1805, B1905, B2005,