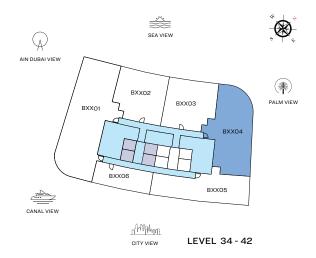

# TYPE A (with powder room + maid room + balcony)

List of unit numbers with this unit plan:

#### **VIEWS**

Blue waters, Ain Dubai, Palm Jumeirah, Harbour, Skydive, Marina, Marina Skyline, Sea, JBR Beach B3401, B3501, B3601, B3701, B3801, B3901, B4001, B4101, B4201