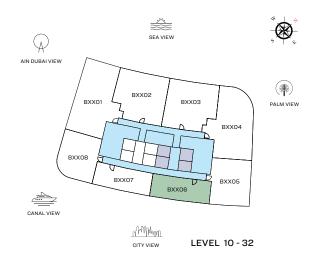

Location Map

Site Plan

# TYPE G (with powder room + balcony)

CANAL VIEW

SUITE RANGE = 1,086.51 - 1,090.17 SQ.FT. BALCONY RANGE = 103.12 - 104.15 SQ.FT. TOTAL RANGE = 1,190.62 - 1,193.29 SQ.FT.

**TOTAL SALEABLE AREA** 

THANKALLY.

CITY VIEW

LEVEL 10 - 32

List of unit numbers with this unit plan: