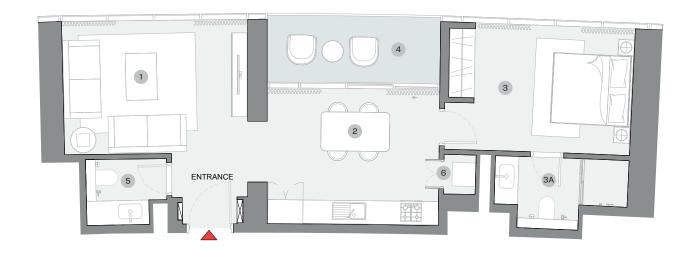

# TYPE B (with powder room + balcony)

List of unit numbers with this unit plan:

#### **VIEWS**

Palm Jumeirah, Harbour, Sea B3404, B3504, B3604, B3704, B3804, B3904, B4004, B4104, B4204

# $3\,BEDROOM\,APARTMENT$

TYPE B (with powder room + balcony)

|    |                       | UNIT NO. B3404                                                                | UNIT NO. B3504                                                                | UNIT NO. B3604                                                                | UNIT NO. B3704                                                                |
|----|-----------------------|-------------------------------------------------------------------------------|-------------------------------------------------------------------------------|-------------------------------------------------------------------------------|-------------------------------------------------------------------------------|
|    |                       | SUITE = 2,167.53 SQ.FT.<br>BALCONY = 186.86 SQ.FT.<br>TOTAL = 2,354.39 SQ.FT. | SUITE = 2,172.37 SQ.FT.<br>BALCONY = 188.05 SQ.FT.<br>TOTAL = 2,360.42 SQ.FT. | SUITE = 2,178.72 SQ.FT.<br>BALCONY = 189.34 SQ.FT.<br>TOTAL = 2,368.06 SQ.FT. | SUITE = 2,185.50 SQ.FT.<br>BALCONY = 190.20 SQ.FT.<br>TOTAL = 2,375.70 SQ.FT. |
|    | DESCRIPTION           | DIMENSIONS (MM)                                                               | DIMENSIONS (MM)                                                               | DIMENSIONS (MM)                                                               | DIMENSIONS (MM)                                                               |
| 1  | LIVING ROOM           | 7300X4300                                                                     | 7300X4300                                                                     | 7350X4300                                                                     | 7350X4300                                                                     |
| 2  | DINING ROOM           | 3600X4600                                                                     | 3600X4600                                                                     | 3600X4650                                                                     | 3600X4650                                                                     |
| 3  | KITCHEN               | 2700X4100                                                                     | 2700X4100                                                                     | 2700X4150                                                                     | 2700X4200                                                                     |
| 4  | MASTER BEDROOM        | 4050X4050                                                                     | 4050X4050                                                                     | 4050X4100                                                                     | 4050X4100                                                                     |
| 4A | M. BEDROOM BATHROOM   | 2750X2700                                                                     | 2750X2700                                                                     | 2750X2700                                                                     | 2750X2700                                                                     |
| 5  | BEDROOM - 01          | 3700X3950                                                                     | 3700X3950                                                                     | 3700X4000                                                                     | 3700X4000                                                                     |
| 5A | BEDROOM - 01 BATHROOM | 3000X2650                                                                     | 3000X2650                                                                     | 3000X2650                                                                     | 3000X2650                                                                     |
| 6  | BEDROOM - 02          | 4100X4050                                                                     | 4100X4050                                                                     | 4100X4100                                                                     | 4100X4150                                                                     |
| 6A | BEDROOM - 02 BATHROOM | 2800X2600                                                                     | 2800X2600                                                                     | 2800X2600                                                                     | 2800X2600                                                                     |

|    |                       | UNIT NO. B3804<br>SUITE = 2,192.39 SQ.FT.<br>BALCONY = 192.03 SQ.FT.<br>TOTAL = 2,384.42 SQ.FT. | UNIT NO. B3904<br>SUITE = 2,200.04 SQ.FT.<br>BALCONY = 193.21 SQ.FT.<br>TOTAL = 2,393.25 SQ.FT. | UNIT NO. B4004<br>SUITE = 2,206.92 SQ.FT.<br>BALCONY = 194.07 SQ.FT.<br>TOTAL = 2,400.99 SQ.FT. | UNIT NO. B4104<br>SUITE = 2,214.67 SQ.FT.<br>BALCONY = 194.94 SQ.FT.<br>TOTAL = 2,409.61 SQ.FT. | UNIT NO. B4204<br>SUITE = 2,236.63 SQ.FT.<br>BALCONY = 185.68 SQ.FT.<br>TOTAL = 2,422.31 SQ.FT. |
|----|-----------------------|-------------------------------------------------------------------------------------------------|-------------------------------------------------------------------------------------------------|-------------------------------------------------------------------------------------------------|-------------------------------------------------------------------------------------------------|-------------------------------------------------------------------------------------------------|
|    | DESCRIPTION           | DIMENSIONS (MM)                                                                                 |
| 1  | LIVING ROOM           | 7350X4300                                                                                       | 7350X4300                                                                                       | 7350X4300                                                                                       | 7350X4300                                                                                       | 7350X4300                                                                                       |
| 2  | DINING ROOM           | 3600X4700                                                                                       | 3600X4750                                                                                       | 3600X4750                                                                                       | 3600X4800                                                                                       | 3600X4850                                                                                       |
| 3  | KITCHEN               | 2700X4250                                                                                       | 2700X4250                                                                                       | 2700X4300                                                                                       | 2700X4350                                                                                       | 2700X4400                                                                                       |
| 4  | MASTER BEDROOM        | 4050X4150                                                                                       | 4050X4200                                                                                       | 4050X4200                                                                                       | 4050X4250                                                                                       | 4050X4300                                                                                       |
| 4A | M. BEDROOM BATHROOM   | 2750X2700                                                                                       | 2750X2700                                                                                       | 2750X2700                                                                                       | 2750X2700                                                                                       | 2750X2700                                                                                       |
| 5  | BEDROOM - 01          | 3700X4050                                                                                       | 3700X4100                                                                                       | 3700X4100                                                                                       | 3700X4150                                                                                       | 3700X4200                                                                                       |
| 5A | BEDROOM - 01 BATHROOM | 3000X2650                                                                                       | 3000X2650                                                                                       | 3000X2650                                                                                       | 3000X2650                                                                                       | 3000X2650                                                                                       |
| 6  | BEDROOM - 02          | 4100X4200                                                                                       | 4100X4250                                                                                       | 4100X4250                                                                                       | 4100X4300                                                                                       | 4100X4350                                                                                       |
| 6A | BEDROOM - 02 BATHROOM | 2800X2600                                                                                       | 2800X2600                                                                                       | 2800X2600                                                                                       | 2800X2600                                                                                       | 2800X2600                                                                                       |