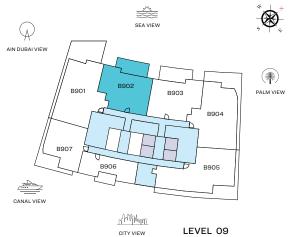

# FLOOR PLAN LAYOUT

# **TOWER B**

#### **VIEWS**

Sea, Amenities B901 1 LIVING - 7400 x 3700

2 DINING - 3850 x 4800

3 KITCHEN - 2600 x 4000

4 MASTER BEDROOM - 3700 x 5350

4A MASTER BATHROOM - 3200 x 2850

5 BEDROOM 2 - 4100 x 3800

5A BATHROOM 2 - 2800 x 2550

#### **TOTAL SALEABLE AREA**

SUITE = 1,271.43 SQ.FT. YARD = 336.05 SQ.FT. TOTAL = 1,607.48 SQ.FT.

List of unit numbers with this unit plan:

**VIEWS** 

Sea, Amenities B902

DIMENSIONS (MM)

1 LIVING - 4200 x 4100

#### **TOTAL SALEABLE AREA**

SUITE = 1,267.88 SQ.FT. YARD = 330.67 SQ.FT. TOTAL = 1,598.55 SQ.FT.

List of unit numbers with this unit plan:

**VIEWS** 

Sea, Amenities B903

DIMENSIONS (MM)

1 LIVING - 4150 x 4050