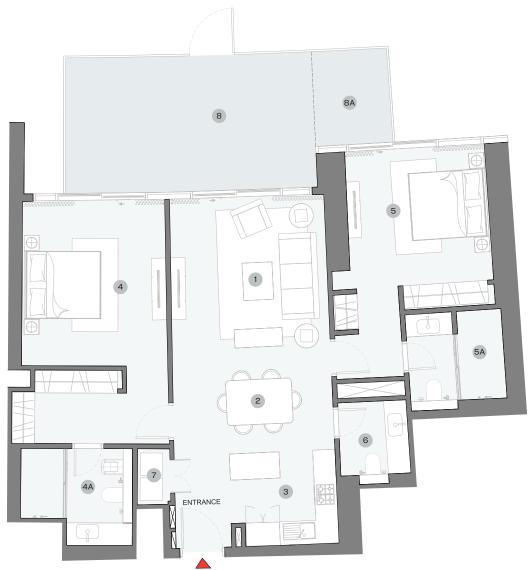

#### **VIEWS**

Sea, Amenities B901 1 LIVING - 7400 x 3700

2 DINING - 3850 x 4800

3 KITCHEN - 2600 x 4000

4 MASTER BEDROOM - 3700 x 5350

4A MASTER BATHROOM - 3200 x 2850

5 BEDROOM 2 - 4100 x 3800

5A BATHROOM 2 - 2800 x 2550

6 POWDER - 1450 x 2800

7 UTILITY - 1650 x 2000

8 YARD 1 - 4200 x 5400

8A YARD 2 - 4000 x 3700

8B YARD 3 - 15400 x 1200