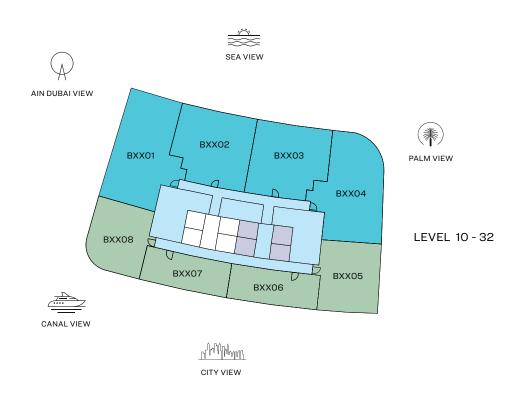

# TYPE G (with powder room + balcony)

CANAL VIEW

SUITE RANGE = 1,086.51 - 1,090.17 SQ.FT. BALCONY RANGE = 103.12 - 104.15 SQ.FT. TOTAL RANGE = 1,190.62 - 1,193.29 SQ.FT.

**TOTAL SALEABLE AREA** 

THANKALLY.

CITY VIEW

LEVEL 10 - 32

List of unit numbers with this unit plan: