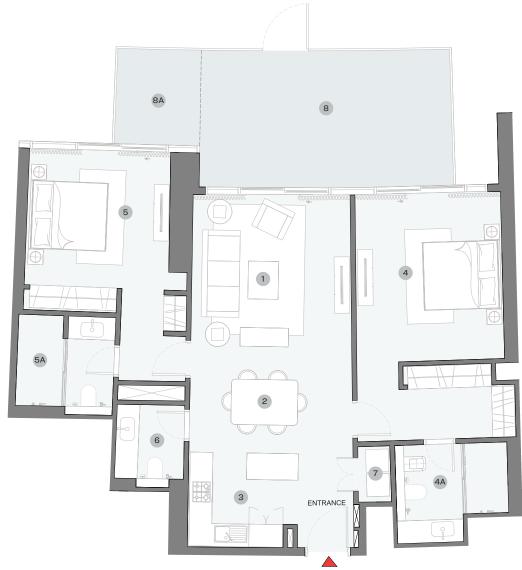

# TYPE E (with powder room + yard) VARIANT 1

#### **TOTAL SALEABLE AREA**

SUITE = 1,751.40 SQ.FT. YARD = 656.60 SQ.FT. TOTAL = 2,408.00 SQ.FT.

#### DIMENSIONS (MM)

List of unit numbers with this unit plan:

6 POWDER - 1450 x 2800

7 UTILITY - 1650 x 2000

8 YARD 1 - 4200 x 5400

8A YARD 2 - 4000 x 3700

8B YARD 3 - 15400 x 1200