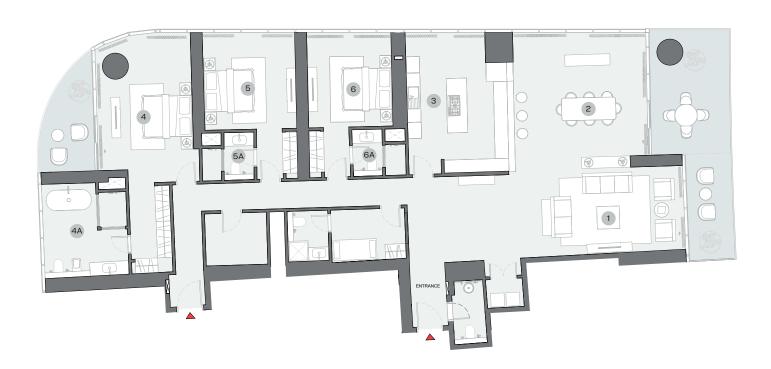

# TYPE A (with powder room + maid room + balcony)

List of unit numbers with this unit plan:

#### **VIEWS**

Blue waters, Ain Dubai, Palm Jumeirah, Harbour, Skydive, Marina, Marina Skyline, Sea, JBR Beach B3401, B3501, B3601, B3701, B3801, B3901, B4001, B4101, B4201

# $3\,BEDROOM\,APARTMENT$

TYPE A (with powder room + maid room)

|    |                       | UNIT NO. B3401<br>SUITE = 2,918.10 SQ.FT.<br>BALCONY = 388.68 SQ.FT.<br>TOTAL = 3,306.78 SQ.FT. | UNIT NO. B3501<br>SUITE = 2,969.98 SQ.FT.<br>BALCONY = 395.68 SQ.FT.<br>TOTAL = 3,365.66 SQ.FT. | UNIT NO. B3601<br>SUITE = 3,006.25 SQ.FT.<br>BALCONY = 401.06 SQ.FT.<br>TOTAL = 3,407.31 SQ.FT. | UNIT NO. B3701<br>SUITE = 3,049.20 SQ.FT.<br>BALCONY = 416.56 SQ.FT.<br>TOTAL = 3,465.76 SQ.FT. |
|----|-----------------------|-------------------------------------------------------------------------------------------------|-------------------------------------------------------------------------------------------------|-------------------------------------------------------------------------------------------------|-------------------------------------------------------------------------------------------------|
|    | DESCRIPTION           | DIMENSIONS (MM)                                                                                 | DIMENSIONS (MM)                                                                                 | DIMENSIONS (MM)                                                                                 | DIMENSIONS (MM)                                                                                 |
| 1  | LIVING ROOM           | 7450 X 4250                                                                                     | 7450 X 4250                                                                                     | 7450 X 4250                                                                                     | 7450 X 4250                                                                                     |
| 2  | DINING ROOM           | 5900 X 4750                                                                                     | 5900 X 4850                                                                                     | 5900 X 5000                                                                                     | 5900 X 5200                                                                                     |
| 3  | KITCHEN               | 4700 X 5400                                                                                     | 4700 X 5600                                                                                     | 4700 X 5750                                                                                     | 4700 X 5900                                                                                     |
| 4  | MASTER BEDROOM        | 4200 X 5100                                                                                     | 4200 X 5350                                                                                     | 4200 X 5550                                                                                     | 4200 X 5700                                                                                     |
| 4A | M. BEDROOM BATHROOM   | 3700 X 4100                                                                                     | 3700 X 4100                                                                                     | 3700 X 4100                                                                                     | 3700 X 4100                                                                                     |
| 5  | BEDROOM - 01          | 4050 X 3400                                                                                     | 4050 X 3500                                                                                     | 4050 X 3500                                                                                     | 4050 X 3700                                                                                     |
| 5A | BEDROOM - 01 BATHROOM | 2250 X 2100                                                                                     | 2250 X 2100                                                                                     | 2250 X 2100                                                                                     | 2250 X 2100                                                                                     |
| 6  | BEDROOM - 02          | 3750 X 3300                                                                                     | 3750 X 3500                                                                                     | 3750 X 3500                                                                                     | 3750 X 3550                                                                                     |
| 6A | BEDROOM - 02 BATHROOM | 2300 X 2050                                                                                     | 2300 X 2050                                                                                     | 2300 X 2050                                                                                     | 2300 X 2050                                                                                     |

|    |                       | UNIT NO. B3801<br>SUITE = 3,090.96 SQ.FT.<br>BALCONY = 419.15 SQ.FT.<br>TOTAL = 3,510.11 SQ.FT. | UNIT NO. B3901<br>SUITE = 3,135.20 SQ.FT.<br>BALCONY = 436.37 SQ.FT.<br>TOTAL = 3,571.57 SQ.FT. | UNIT NO. B4001<br>SUITE = 3,178.15 SQ.FT.<br>BALCONY = 438.63 SQ.FT.<br>TOTAL = 3,616.78 SQ.FT. | UNIT NO. B4101<br>SUITE = 3,233.05 SQ.FT.<br>BALCONY = 451.55 SQ.FT.<br>TOTAL = 3,684.60 SQ.FT. | UNIT NO. B4201<br>SUITE = 3,291.28 SQ.FT.<br>BALCONY = 457.79 SQ.FT.<br>TOTAL = 3,749.07 SQ.FT. |
|----|-----------------------|-------------------------------------------------------------------------------------------------|-------------------------------------------------------------------------------------------------|-------------------------------------------------------------------------------------------------|-------------------------------------------------------------------------------------------------|-------------------------------------------------------------------------------------------------|
|    | DESCRIPTION           | DIMENSIONS (MM)                                                                                 |
| 1  | LIVING ROOM           | 7450 X 4250                                                                                     |
| 2  | DINING ROOM           | 5900 X 5350                                                                                     | 5900 X 5500                                                                                     | 5900 X 5650                                                                                     | 5900 X 5850                                                                                     | 5900 X 6050                                                                                     |
| 3  | KITCHEN               | 4700 X 6050                                                                                     | 4700 X 6200                                                                                     | 4700 X 6400                                                                                     | 4700 X 6600                                                                                     | 4700 X 6800                                                                                     |
| 4  | MASTER BEDROOM        | 4200 X 5850                                                                                     | 4200 X 6000                                                                                     | 4200 X 6200                                                                                     | 4200 X 6400                                                                                     | 4200 X 6600                                                                                     |
| 4A | M. BEDROOM BATHROOM   | 3700 X 4100                                                                                     |
| 5  | BEDROOM - 01          | 4050 X 3850                                                                                     | 4050 X 4000                                                                                     | 4050 X 4200                                                                                     | 4050 X 4400                                                                                     | 4050 X 4900                                                                                     |
| 5A | BEDROOM - 01 BATHROOM | 2250 X 2100                                                                                     |
| 6  | BEDROOM - 02          | 3750 X 3700                                                                                     | 3750 X 3850                                                                                     | 3750 X 4050                                                                                     | 3750 X 4250                                                                                     | 3750 X 4750                                                                                     |
| 6A | BEDROOM - 02 BATHROOM | 2300 X 2050                                                                                     |