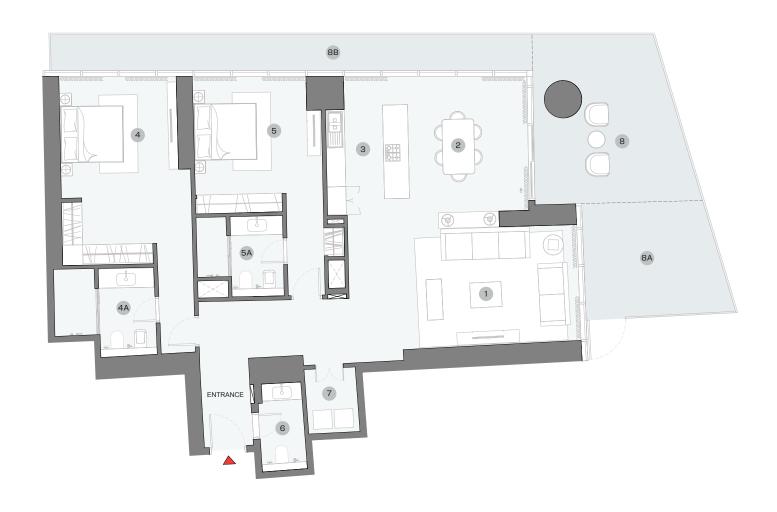

# TYPE E (with powder room + yard) VARIANT 1

#### **TOTAL SALEABLE AREA**

SUITE = 1,751.40 SQ.FT. YARD = 656.60 SQ.FT. TOTAL = 2,408.00 SQ.FT.

#### DIMENSIONS (MM)

List of unit numbers with this unit plan:

#### **VIEWS**

Sea, Amenities B901 1 LIVING - 7400 x 3700

2 DINING - 3850 x 4800

3 KITCHEN - 2600 x 4000

4 MASTER BEDROOM - 3700 x 5350

4A MASTER BATHROOM - 3200 x 2850

5 BEDROOM 2 - 4100 x 3800

5A BATHROOM 2 - 2800 x 2550

6 POWDER - 1450 x 2800

7 UTILITY - 1650 x 2000

8 YARD 1 - 4200 x 5400

8A YARD 2 - 4000 x 3700

8B YARD 3 - 15400 x 1200