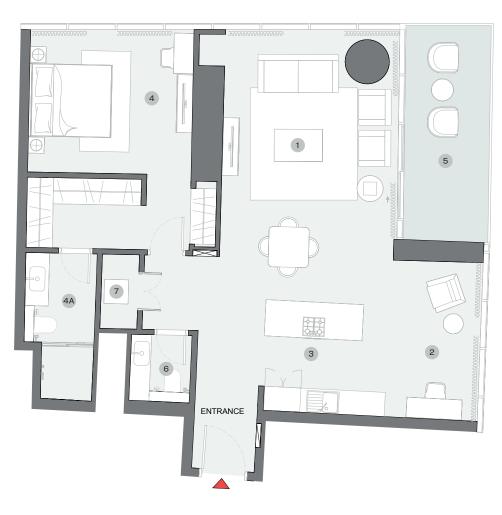

- 1650 X 1850

# TYPE H (with powder room + yard) VARIANT 1

#### **TOTAL SALEABLE AREA**

SUITE = 1,739.99 SQ.FT. YARD = 584.16 SQ.FT. TOTAL = 2,324.15 SQ.FT.









#### DIMENSIONS (MM)

List of unit numbers with this unit plan:

VIEWS

Amenities B904 1 LIVING - 7400 x 3850

2 DINING - 4000 x 4900

3 KITCHEN - 2600 x 3950

4 MASTER BEDROOM - 3700 x 5350

4A MASTER BATHROOM - 3200 x 2700

5 BEDROOM 2 - 4150 x 3850

5A BATHROOM 2 - 2800 x 2550

6 POWDER - 1400 x 2600

7 UTILITY - 1650 x 2000

3 YARD - 4000 x 4150

8A YARD 1 - 2500 x 4650

8B YARD 2 - 15400 x 1200

### 1 BEDROOM + STUDY APARTMENT

# TYPE D (with powder room + balcony)

#### **TOTAL SALEABLE AREA**

SUITE RANGE = 1,102.21 -1,109.01 SQ.FT. BALCONY RANGE = 131.43 - 133.04 SQ.FT. TOTAL RANGE = 1,233.65 - 1,242.05 SQ.FT.







List of unit numbers with this unit plan:

### **VIEWS**

Amenities B1005

#### Marina Skyline

B1105, B1205, B1305, B1405, B1505, B1605, B1705, B1805, B1905, B2005, B2105, B2205, B2305, B2405, B2505, B2605, B2705, B2805, B2905, B3005, B3105, B3205

### DIMENSIONS (MM)

LIVING/DINING - 4350 X 6700

STUDY - 2650 X 3950

BEDROOM - 4050 X 3550

BATHROOM - 1800 X 3600

5 BALCONY - 2150 X 5250 POWDER - 1500 X 1750

3 KITCHEN - 2650 X 2750

UTILITY - 900 X 1850

### TYPE E (with powder room + balcony)

**TOTAL SALEABLE AREA** 

SUITE = 748.85 - 748.95 SQ.FT. BALCONY RANGE = 91.82 - 92.57 SQ.FT. TOTAL RANGE = 840.77 - 841.42 SQ.FT.





UNIT



List of unit numbers with this unit plan:

#### **VIEWS**

Amenities B1006

#### Marina Skyline

B1106, B1206, B1306, B1406, B1506, B1606, B1706, B1806,