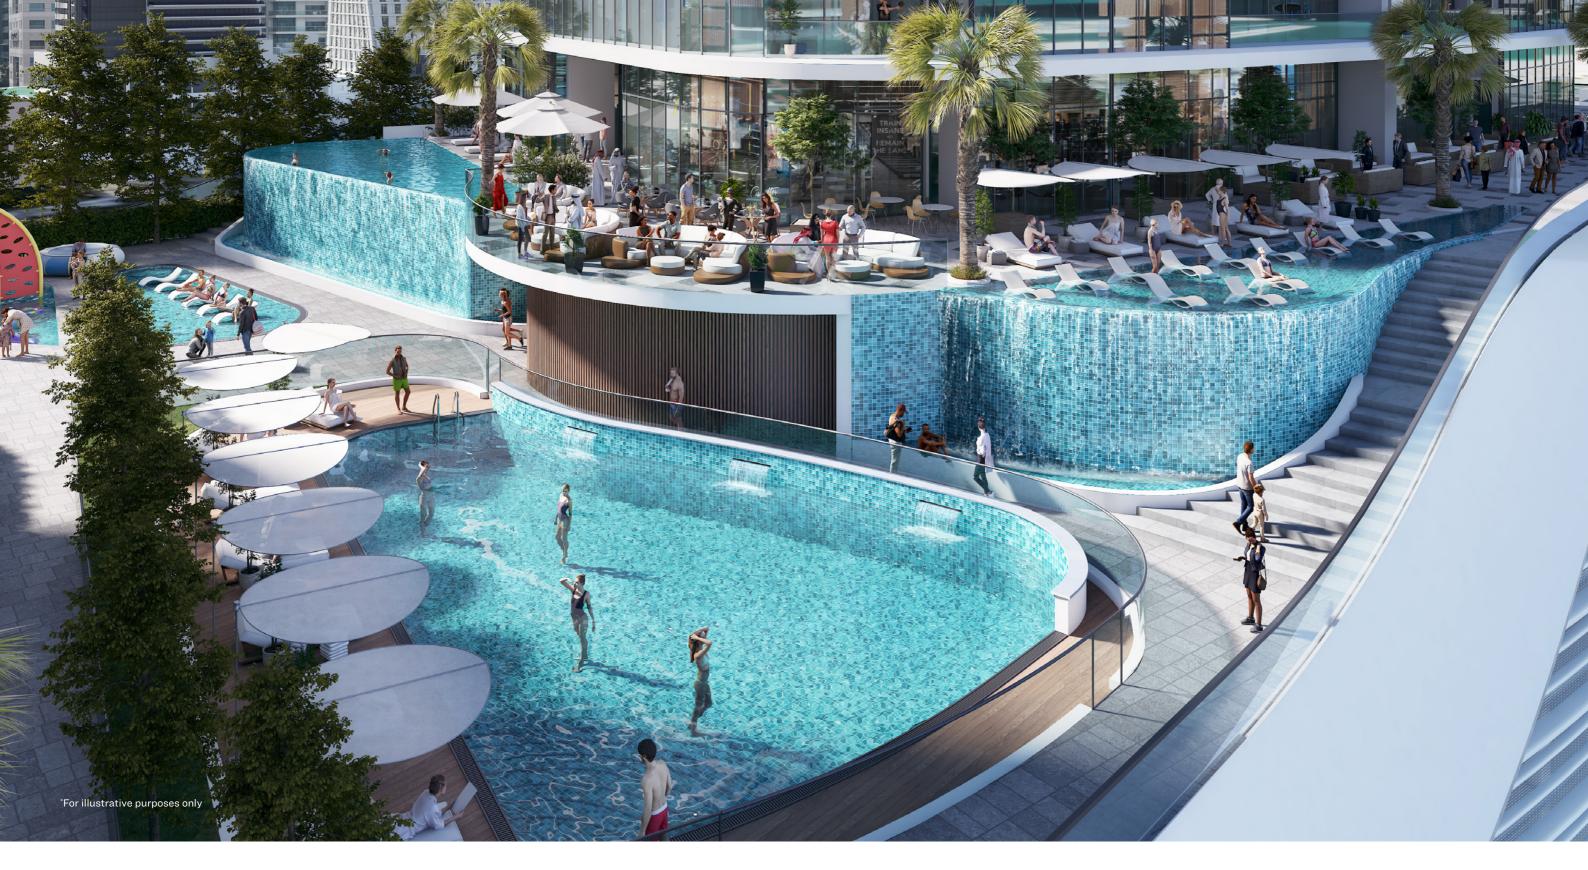

# Pool Deck

Infinity edge leisure pool facing harbor with kid's pool

Yoga Zone / Meditation Zone

Day Bed

Outdoor Gym

Outdoor Cinema

Family Zone with Barbeque Area

Outdoor Kids' Play Area