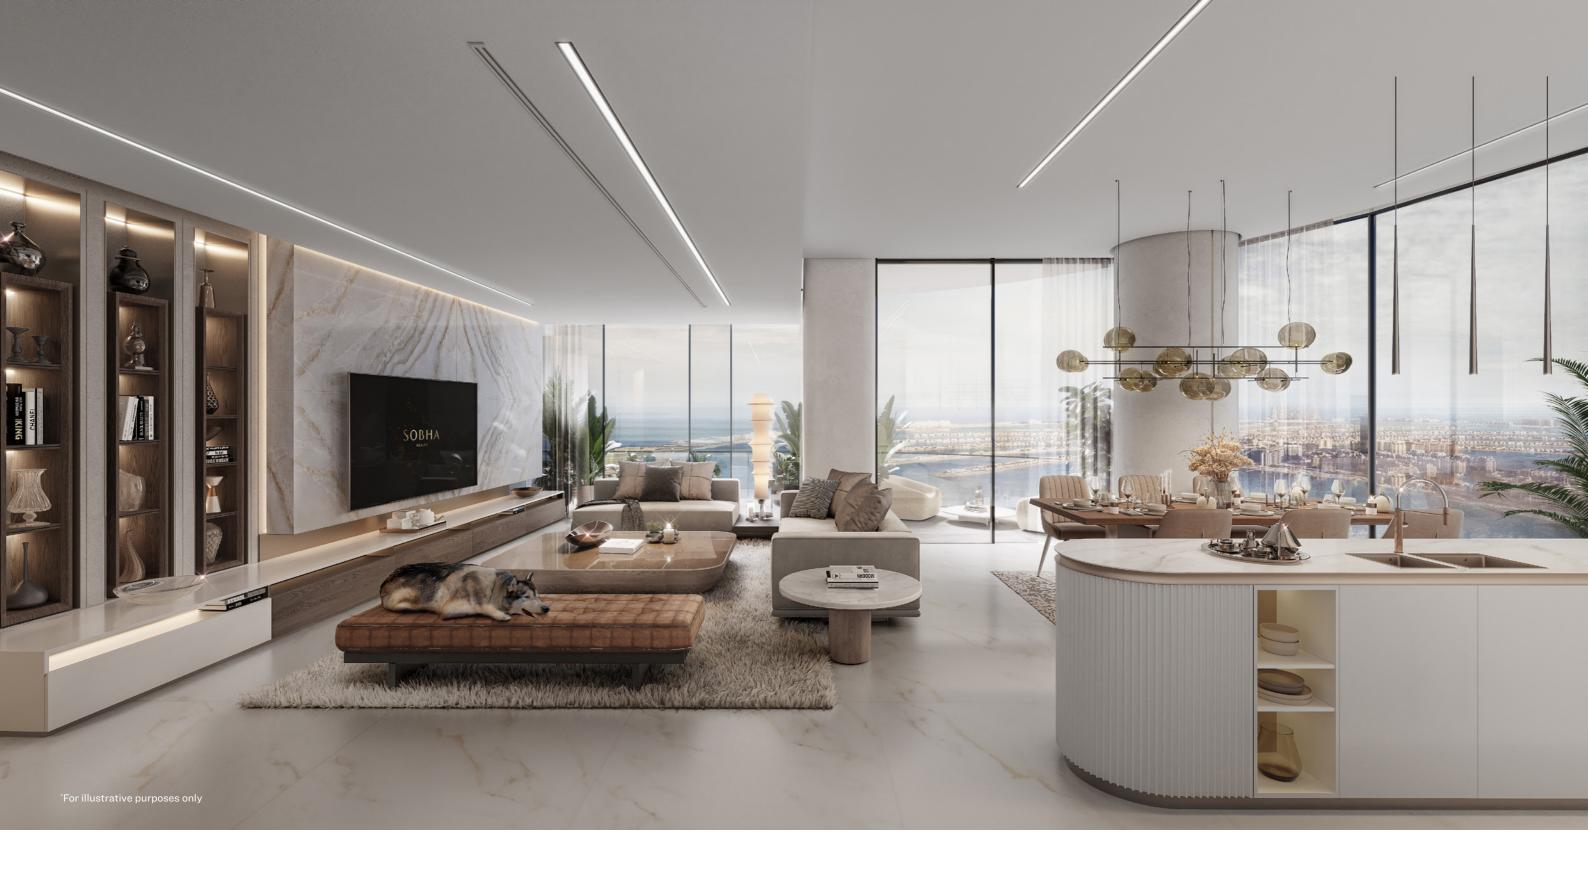

# The truth is in the details

SeaHaven tower's sail-inspired design against the canvas of the sea and sleek silhouette creates a sense of movement. It takes cues from the elegant superyachts with their fluid lines and clean angles. Capturing the essence of the sea.

To make a statement, the facade blends high-quality materials, rich woods, refined metals, glass, and steel.

From the foyer, enter your exquisitely designed suite. Its open-concept layout and floor-to-ceiling windows mimic the panoramic views from a yacht's deck.

Every element is designed for timeless elegance - sumptuous furnishings, custom millwork, and handcrafted cabinetry makes the difference between ordinary and extraordinary living.

Where Amenities become essentials