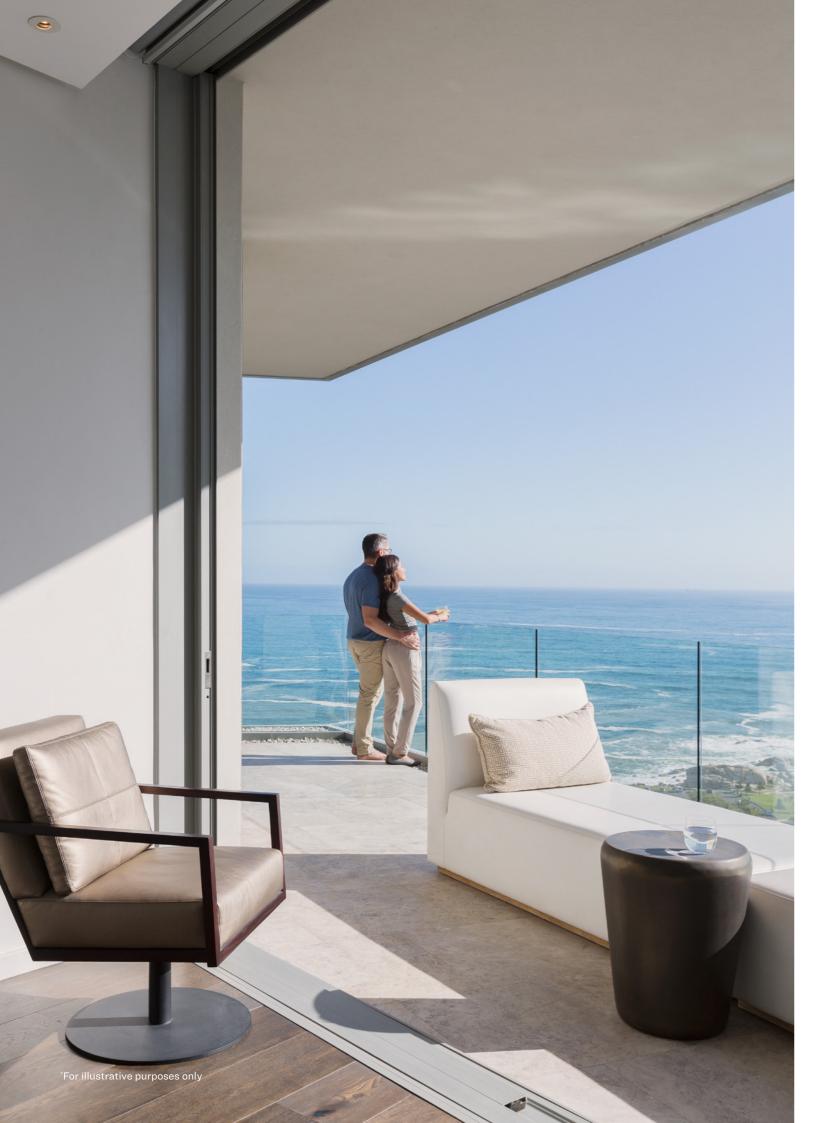

# The truth is in the details

SeaHaven tower's sail-inspired design against the canvas of the sea and sleek silhouette creates a sense of movement. It takes cues from the elegant superyachts with their fluid lines and clean angles. Capturing the essence of the sea.

To make a statement, the facade blends high-quality materials, rich woods, refined metals, glass, and steel.

From the foyer, enter your exquisitely designed suite. Its open-concept layout and floor-to-ceiling windows mimic the panoramic views from a yacht's deck.