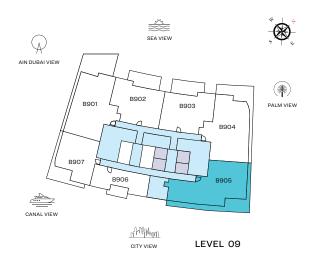

| 4650X3450                                                                                       |
| 5A | BEDROOM - 01 BATHROOM | 2850X2200                                                                                       | 2850X2200                                                                                       | 2850X2200                                                                                       | 2850X2200                                                                                       | 2850X2200                                                                                       |

# 2 BEDROOM + STUDY APARTMENT

# TYPE B (with powder room + yard)

TOTAL SALEABLE AREA

SUITE = 1,722.23 SQ.FT. YARD = 590.83 SQ.FT. TOTAL = 2,313.06 SQ.FT.









#### DIMENSIONS (MM)

1 LIVING - 5500 x 4350

4 MASTER BEDROOM - 3550 x 4050 4A MASTER BATHROOM - 3600 x 1750

7 POWDER - 1600 x 1500

8 UTILITY - 1850 x 900

STUDY ROOM - 4700 x 4550

BEDROOM 2 - 3550 x 3250

BATHROOM 2 - 3100 x 1800

9 YARD 1 - 1200 x 9500

9A YARD 2 - 5250 x 3400

9B YARD 3 - 14900 x 1200

List of unit numbers with this unit plan:

#### VIEWS

#### Amenities B905

# TYPE E (with powder room + balcony)

#### **TOTAL SALEABLE AREA**

SUITE RANGE = 1,749.78 - 1,752.80 SQ.FT. BALCONY RANGE = 273.30 - 274.48 SQ.FT. TOTAL RANGE = 2,023.08 - 2,027.28 SQ.FT.









List of unit numbers with this unit plan:

#### **VIEWS**

Sea, Amenities B1001

Blue waters, Ain Dubai, Palm Jumeirah, Harbour, Sea, Skydive B1101, B1201, B1301, B1401, B1501, B1601, B1701, B1801, B1901, B