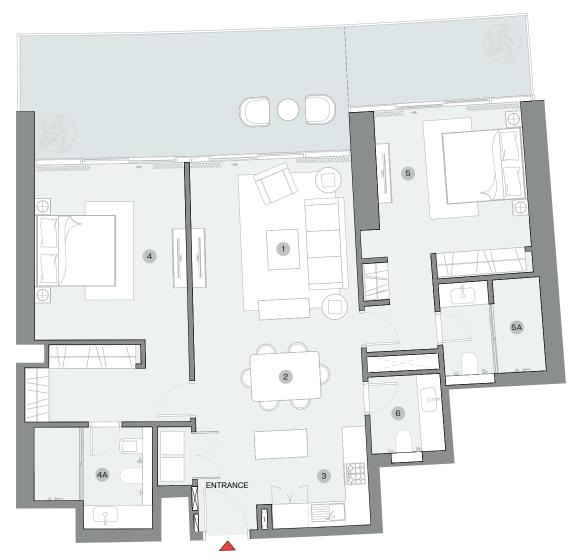

# $3\,BEDROOM\,APARTMENT$

TYPE A (with powder room + maid room)

|    |                       | UNIT NO. B3401<br>SUITE = 2,918.10 SQ.FT.<br>BALCONY = 388.68 SQ.FT.<br>TOTAL = 3,306.78 SQ.FT. | UNIT NO. B3501<br>SUITE = 2,969.98 SQ.FT.<br>BALCONY = 395.68 SQ.FT.<br>TOTAL = 3,365.66 SQ.FT. | UNIT NO. B3601<br>SUITE = 3,006.25 SQ.FT.<br>BALCONY = 401.06 SQ.FT.<br>TOTAL = 3,407.31 SQ.FT. | UNIT NO. B3701<br>SUITE = 3,049.20 SQ.FT.<br>BALCONY = 416.56 SQ.FT.<br>TOTAL = 3,465.76 SQ.FT. |
|----|-----------------------|-------------------------------------------------------------------------------------------------|-------------------------------------------------------------------------------------------------|-------------------------------------------------------------------------------------------------|-------------------------------------------------------------------------------------------------|
|    | DESCRIPTION           | DIMENSIONS (MM)                                                                                 | DIMENSIONS (MM)                                                                                 | DIMENSIONS (MM)                                                                                 | DIMENSIONS (MM)                                                                                 |
| 1  | LIVING ROOM           | 7450 X 4250                                                                                     | 7450 X 4250                                                                                     | 7450 X 4250                                                                                     | 7450 X 4250                                                                                     |
| 2  | DINING ROOM           | 5900 X 4750                                                                                     | 5900 X 4850                                                                                     | 5900 X 5000                                                                                     | 5900 X 5200                                                                                     |
| 3  | KITCHEN               | 4700 X 5400                                                                                     | 4700 X 5600                                                                                     | 4700 X 5750                                                                                     | 4700 X 5900                                                                                     |
| 4  | MASTER BEDROOM        | 4200 X 5100                                                                                     | 4200 X 5350                                                                                     | 4200 X 5550                                                                                     | 4200 X 5700                                                                                     |
| 4A | M. BEDROOM BATHROOM   | 3700 X 4100                                                                                     | 3700 X 4100                                                                                     | 3700 X 4100                                                                                     | 3700 X 4100                                                                                     |
| 5  | BEDROOM - 01          | 4050 X 3400                                                                                     | 4050 X 3500                                                                                     | 4050 X 3500                                                                                     | 4050 X 3700                                                                                     |
| 5A | BEDROOM - 01 BATHROOM | 2250 X 2100                                                                                     | 2250 X 2100                                                                                     | 2250 X 2100                                                                                     | 2250 X 2100                                                                                     |
| 6  | BEDROOM - 02          | 3750 X 3300                                                                                     | 3750 X 3500                                                                                     | 3750 X 3500                                                                                     | 3750 X 3550                                                                                     |
| 6A | BEDROOM - 02 BATHROOM | 2300 X 2050                                                                                     | 2300 X 2050                                                                                     | 2300 X 2050                                                                                     | 2300 X 2050                                                                                     |

|    |                       | UNIT NO. B3801<br>SUITE = 3,090.96 SQ.FT.<br>BALCONY = 419.15 SQ.FT.<br>TOTAL = 3,510.11 SQ.FT. | UNIT NO. B3901<br>SUITE = 3,135.20 SQ.FT.<br>BALCONY = 436.37 SQ.FT.<br>TOTAL = 3,571.57 SQ.FT. | UNIT NO. B4001<br>SUITE = 3,178.15 SQ.FT.<br>BALCONY = 438.63 SQ.FT.<br>TOTAL = 3,616.78 SQ.FT. | UNIT NO. B4101<br>SUITE = 3,233.05 SQ.FT.<br>BALCONY = 451.55 SQ.FT.<br>TOTAL = 3,684.60 SQ.FT. | UNIT NO. B4201<br>SUITE = 3,291.28 SQ.FT.<br>BALCONY = 457.79 SQ.FT.<br>TOTAL = 3,749.07 SQ.FT. |
|----|-----------------------|-------------------------------------------------------------------------------------------------|-------------------------------------------------------------------------------------------------|-------------------------------------------------------------------------------------------------|-------------------------------------------------------------------------------------------------|-------------------------------------------------------------------------------------------------|
|    | DESCRIPTION           | DIMENSIONS (MM)                                                                                 |
| 1  | LIVING ROOM           | 7450 X 4250                                                                                     |
| 2  | DINING ROOM           | 5900 X 5350                                                                                     | 5900 X 5500                                                                                     | 5900 X 5650                                                                                     | 5900 X 5850                                                                                     | 5900 X 6050                                                                                     |
| 3  | KITCHEN               | 4700 X 6050                                                                                     | 4700 X 6200                                                                                     | 4700 X 6400                                                                                     | 4700 X 6600                                                                                     | 4700 X 6800                                                                                     |
| 4  | MASTER BEDROOM        | 4200 X 5850                                                                                     | 4200 X 6000                                                                                     | 4200 X 6200                                                                                     | 4200 X 6400                                                                                     | 4200 X 6600                                                                                     |
| 4A | M. BEDROOM BATHROOM   | 3700 X 4100                                                                                     |
| 5  | BEDROOM - 01          | 4050 X 3850                                                                                     | 4050 X 4000                                                                                     | 4050 X 4200                                                                                     | 4050 X 4400                                                                                     | 4050 X 4900                                                                                     |
| 5A | BEDROOM - 01 BATHROOM | 2250 X 2100                                                                                     |
| 6  | BEDROOM - 02          | 3750 X 3700                                                                                     | 3750 X 3850                                                                                     | 3750 X 4050                                                                                     | 3750 X 4250                                                                                     | 3750 X 4750                                                                                     |
| 6A | BEDROOM - 02 BATHROOM | 2300 X 2050                                                                                     |