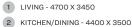

#### DIMENSIONS (MM)

1 LIVING - 4200 X 4100

2 DINING - 4300 X 2800

3 KITCHEN - 2800 X 2500

4 MASTER BEDROOM - 3900 X 4450

4A MASTER BATHROOM - 3000 X 2600

5 BEDROOM 2 - 3650 X 3650

5A BATHROOM 2 - 2600 X 2600

6 BALCONY 1 - 8100 X 3100

6A BALCONY 2 - 4650 X 2000

7 POWDER - 1800 X 2200

8 UTILITY - 850 X 1500