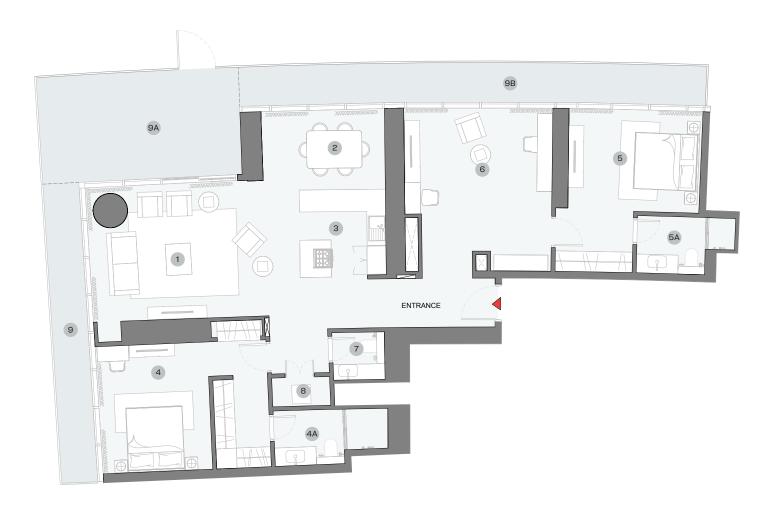

# TYPE B (with powder room + yard)

TOTAL SALEABLE AREA

SUITE = 1,722.23 SQ.FT. YARD = 590.83 SQ.FT. TOTAL = 2,313.06 SQ.FT.

#### DIMENSIONS (MM)

1 LIVING - 5500 x 4350

4 MASTER BEDROOM - 3550 x 4050 4A MASTER BATHROOM - 3600 x 1750

7 POWDER - 1600 x 1500

8 UTILITY - 1850 x 900

STUDY ROOM - 4700 x 4550

BEDROOM 2 - 3550 x 3250

BATHROOM 2 - 3100 x 1800

9 YARD 1 - 1200 x 9500

9A YARD 2 - 5250 x 3400

9B YARD 3 - 14900 x 1200

List of unit numbers with this unit plan: