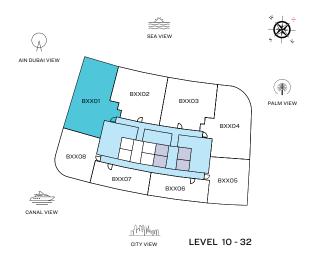

# FLOOR PLAN LAYOUT

# **TOWER B**

#### **VIEWS**

Blue waters, Ain Dubai, Palm Jumeirah, Harbour, Skydive, Marina, Marina Skyline, Sea, JBR Beach B3401, B3501, B3601, B3701, B3801, B3901, B4001, B4101, B4201