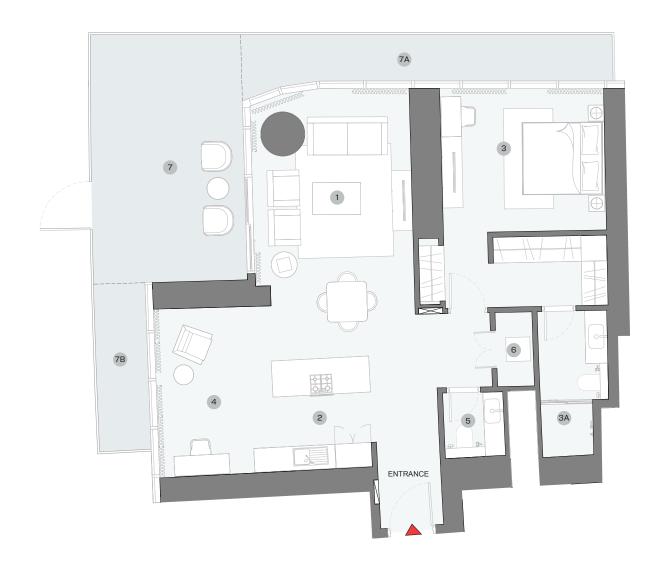

### TYPE G (with powder room + yard) VARIANT 1

#### **TOTAL SALEABLE AREA**

SUITE = 1,088.55 SQ.FT. YARD = 456.17 SQ.FT. TOTAL = 1,544.72 SQ.FT.

UNIT

List of unit numbers with this unit plan:

VIEWS

Amenities B907 DIMENSIONS (MM)

1 LIVING/DINING - 4000 x 6650

2 KITCHEN - 2650 x 2700

3 MASTER BEDROOM - 4100 x 3550

3A MASTER BATHROOM - 1750 x 3600

4 STUDY- 2650 x 4100

5 POWDER - 1500 x 1600

6 UTILITY - 900 x 1850

7 YARD 1 - 3800 x 4950

7A YARD 2 - 9250 x 1200

7B YARD 3 - 1300 x 4150

Disclaimer: 1. All dimensions are in metric, measured to wall finishes. 2. All materials, dimensions & drawings are approximate. 3. Information is subject to change without notice, at developer's absolute discretion. 4. Actual area may vary from the stated area. 5. Drawing are not to scale. 6. All images used are for illustrative purpose only and do not represent the actual size, features, specifications, fittings and furnishings. 7. The developer reserves the right to make revisions/ alterations, at its absolute discretion, without any liability whatsoever.