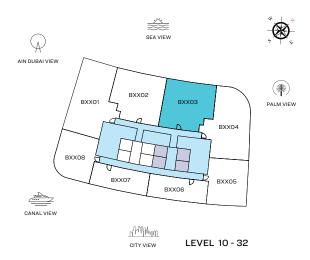

# FLOOR PLAN LAYOUT

# **TOWER B**

#### **VIEWS**

Palm Jumeirah, Harbour, Sea B3404, B3504, B3604, B3704, B3804, B3904, B4004, B4104, B4204

# $3\,BEDROOM\,APARTMENT$

TYPE B (with powder room + balcony)

|    |                       | UNIT NO. B3404                                                                | UNIT NO. B3504                                                                | UNIT NO. B3604                                                                | UNIT NO. B3704                                                                |
|----|-----------------------|-------------------------------------------------------------------------------|-------------------------------------------------------------------------------|-------------------------------------------------------------------------------|-------------------------------------------------------------------------------|
|    |                       | SUITE = 2,167.53 SQ.FT.<br>BALCONY = 186.86 SQ.FT.<br>TOTAL = 2,354.39 SQ.FT. | SUITE = 2,172.37 SQ.FT.<br>BALCONY = 188.05 SQ.FT.<br>TOTAL = 2,360.42 SQ.FT. | SUITE = 2,178.72 SQ.FT.<br>BALCONY = 189.34 SQ.FT.<br>TOTAL = 2,368.06 SQ.FT. | SUITE = 2,185.50 SQ.FT.<br>BALCONY = 190.20 SQ.FT.<br>TOTAL = 2,375.70 SQ.FT. |
|    | DESCRIPTION           | DIMENSIONS (MM)                                                               | DIMENSIONS (MM)                                                               | DIMENSIONS (MM)                                                               | DIMENSIONS (MM)                                                               |
| 1  | LIVING ROOM           | 7300X4300                                                                     | 7300X4300                                                                     | 7350X4300                                                                     | 7350X4300                                                                     |
| 2  | DINING ROOM           | 3600X4600                                                                     | 3600X4600                                                                     | 3600X4650                                                                     | 3600X4650                                                                     |
| 3  | KITCHEN               | 2700X4100                                                                     | 2700X4100                                                                     | 2700X4150                                                                     | 2700X4200                                                                     |
| 4  | MASTER BEDROOM        | 4050X4050                                                                     | 4050X4050                                                                     | 4050X4100                                                                     | 4050X4100                                                                     |
| 4A | M. BEDROOM BATHROOM   | 2750X2700                                                                     | 2750X2700                                                                     | 2750X2700                                                                     | 2750X2700                                                                     |
| 5  | BEDROOM - 01          | 3700X3950                                                                     | 3700X3950                                                                     | 3700X4000                                                                     | 3700X4000                                                                     |
| 5A | BEDROOM - 01 BATHROOM | 3000X2650                                                                     | 3000X2650                                                                     | 3000X2650                                                                     | 3000X2650                                                                     |
| 6  | BEDROOM - 02          | 4100X4050                                                                     | 4100X4050                                                                     | 4100X4100                                                                     | 4100X4150                                                                     |
| 6A | BEDROOM - 02 BATHROOM | 2800X2600                                                                     | 2800X2600                                                                     | 2800X2600                                                                     | 2800X2600                                                                     |