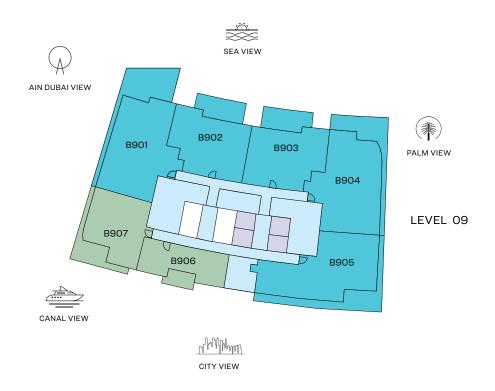

nary and extraordinary living.





Where Amenities become essentials

At SeaHaven Tower B, your every desire is met with effortless grace. Extravagance knows no bounds, and every whim is catered to.

Surrender to blissful rejuvenation. Let your senses be tantalized. Here over-the-top indulgences are not luxuries but the essence.

# Indoor and Outdoor Amenities





Health club with Sauna & Steam Changing Room



Indoor Gym

# Indoor Cinema



Indoor Game Room Serviced Club Lounge



# Pool Deck



Infinity edge leisure pool facing harbor with kid's pool





Yoga Zone / Meditation Zone



Day Bed



Outdoor Gym



Outdoor Cinema

Family Zone with Barbeque Area



Outdoor Kids' Play Area



Location Map





Site Plan

# FLOOR AND UNIT PLAN LAYOUTS



# FLOOR PLAN LAYOUT

# **TOWER B**









# FLOOR PLAN LAYOUT

# **TOWER B**







# TYPE A (with powder room + maid room + balcony)









List of unit numbers with this unit plan:

#### **VIEWS**

Blue waters, Ain Dubai, Palm Jumeirah, Harbour, Skydive, Marina, Marina Skyline, Sea, JBR Beach B3401, B3501, B3601, B3701, B3801, B3901, B4001, B4101, B4201

# $3\,BEDROOM\,APARTMENT$

TYPE A (with powder room + maid room)

|    |                       | UNIT NO. B3401<br>SUITE = 2,918.10 SQ.FT.<br>BALCONY = 388.68 SQ.FT.<br>TOTAL = 3,306.78 SQ.FT. | UNIT NO. B3501<br>SUITE = 2,969.98 SQ.FT.<br>BALCONY = 395.68 SQ.FT.<br>TOTAL = 3,365.66 SQ.FT. | UNIT NO. B3601<br>SUITE = 3,006.25 SQ.FT.<br>BALCONY = 401.06 SQ.FT.<br>TOTAL = 3,407.31 SQ.FT. | UNIT NO. B3701<br>SUITE = 3,049.20 SQ.FT.<br>BALCONY = 416.56 SQ.FT.<br>TOTAL = 3,46