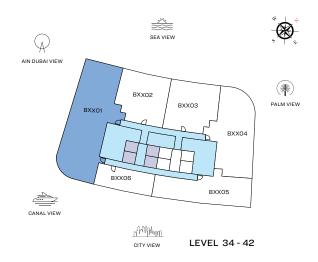

ery desire is met with effortless grace. Extravagance knows no bounds, and every whim is catered to.

Surrender to blissful rejuvenation. Let your senses be tantalized. Here over-the-top indulgences are not luxuries but the essence.

# Indoor and Outdoor Amenities





Health club with Sauna & Steam Changing Room



Indoor Gym

# Indoor Cinema



Indoor Game Room Serviced Club Lounge



# Pool Deck



Infinity edge leisure pool facing harbor with kid's pool





Yoga Zone / Meditation Zone



Day Bed



Outdoor Gym



Outdoor Cinema

Family Zone with Barbeque Area



Outdoor Kids' Play Area



Location Map





Site Plan

# FLOOR AND UNIT PLAN LAYOUTS



# FLOOR PLAN LAYOUT

# **TOWER B**









# FLOOR PLAN LAYOUT

# **TOWER B**







# TYPE A (with powder room + maid room + balcony)









List of unit numbers with this unit plan:

#### **VIEWS**

Blue waters, Ain Dubai, Palm Jumeirah, Harbour, Skydive, Marina, Marina Skyline, Sea, JBR Beach B3401, B3501, B3601, B3701, B3801, B3901, B4001, B4101, B4201

# $3\,BEDROOM\,APARTMENT$

TYPE A (with powder room + maid room)

|    |                       | UNIT NO. B3401<br>SUITE = 2,918.10 SQ.FT.<br>BALCONY = 388.68 SQ.FT.<br>TOTAL = 3,306.78 SQ.FT. | UNIT NO. B3501<br>SUITE = 2,969.98 SQ.FT.<br>BALCONY = 395.68 SQ.FT.<br>TOTAL = 3,365.66 SQ.FT. | UNIT NO. B3601<br>SUITE = 3,006.25 SQ.FT.<br>BALCONY = 401.06 SQ.FT.<br>TOTAL = 3,407.31 SQ.FT. | UNIT NO. B3701<br>SUITE = 3,049.20 SQ.FT.<br>BALCONY = 416.56 SQ.FT.<br>TOTAL = 3,465.76 SQ.FT. |
|----|-----------------------|-------------------------------------------------------