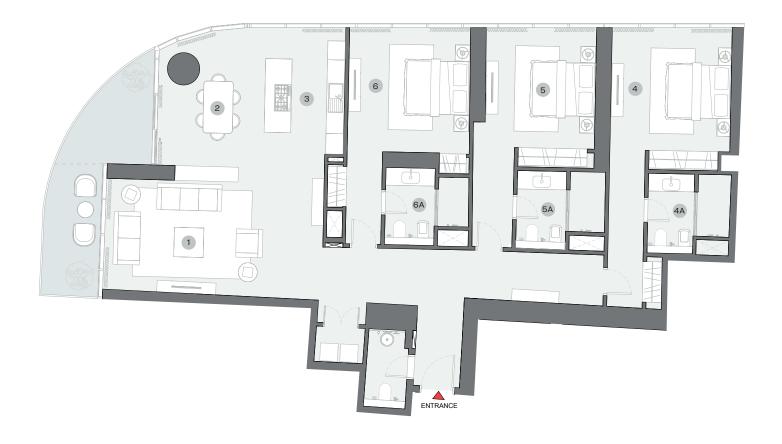

# $3\,BEDROOM\,APARTMENT$

TYPE A (with powder room + maid room)

|    |                       | UNIT NO. B3401<br>SUITE = 2,918.10 SQ.FT.<br>BALCONY = 388.68 SQ.FT.<br>TOTAL = 3,306.78 SQ.FT. | UNIT NO. B3501<br>SUITE = 2,969.98 SQ.FT.<br>BALCONY = 395.68 SQ.FT.<br>TOTAL = 3,365.66 SQ.FT. | UNIT NO. B3601<br>SUITE = 3,006.25 SQ.FT.<br>BALCONY = 401.06 SQ.FT.<br>TOTAL = 3,407.31 SQ.FT. | UNIT NO. B3701<br>SUITE = 3,049.20 SQ.FT.<br>BALCONY = 416.56 SQ.FT.<br>TOTAL = 3,465.76 SQ.FT. |
|----|-----------------------|-------------------------------------------------------------------------------------------------|-------------------------------------------------------------------------------------------------|-------------------------------------------------------------------------------------------------|-------------------------------------------------------------------------------------------------|
|    | DESCRIPTION           | DIMENSIONS (MM)                                                                                 | DIMENSIONS (MM)                                                                                 | DIMENSIONS (MM)                                                                                 | DIMENSIONS (MM)                                                                                 |
| 1  | LIVING ROOM           | 7450 X 4250                                                                                     | 7450 X 4250                                                                                     | 7450 X 4250                                                                                     | 7450 X 4250                                                                                     |
| 2  | DINING ROOM           | 5900 X 4750                                                                                     | 5900 X 4850                                                                                     | 5900 X 5000                                                                                     | 5900 X 5200                                                                                     |
| 3  | KITCHEN               | 4700 X 5400                                                                                     | 4700 X 5600                                                                                     | 4700 X 5750                                                                                     | 4700 X 5900                                                                                     |
| 4  | MASTER BEDROOM        | 4200 X 5100                                                                                     | 4200 X 5350                                                                                     | 4200 X 5550                                                                                     | 4200 X 5700                                                                                     |
| 4A | M. BEDROOM BATHROOM   | 3700 X 4100                                                                                     | 3700 X 4100                                                                                     | 3700 X 4100                                                                                     | 3700 X 4100                                                                                     |
| 5  | BEDROOM - 01          | 4050 X 3400                                                                                     | 4050 X 3500                                                                                     | 4050 X 3500                                                                                     | 4050 X 3700                                                                                     |
| 5A | BEDROOM - 01 BATHROOM | 2250 X 2100                                                                                     | 2250 X 2100                                                                                     | 2250 X 2100                                                                                     | 2250 X 2100                                                                                     |
| 6  | BEDROOM - 02          | 3750 X 3300                                                                                     | 3750 X 3500                                                                                     | 3750 X 3500                                                                                     | 3750 X 3550                                                                                     |
| 6A | BEDROOM - 02 BATHROOM | 2300 X 2050                                                                                     | 2300 X 2050                                                                                     | 2300 X 2050                                                                                     | 2300 X 2050                                                                                     |

|    |                       | UNIT NO. B3801<br>SUITE = 3,090.96 SQ.FT.<br>BALCONY = 419.15 SQ.FT.<br>TOTAL = 3,510.11 SQ.FT. | UNIT NO. B3901<br>SUITE = 3,135.20 SQ.FT.<br>BALCONY = 436.37 SQ.FT.<br>TOTAL = 3,571.57 SQ.FT. | UNIT NO. B4001<br>SUITE = 3,178.15 SQ.FT.<br>BALCONY = 438.63 SQ.FT.<br>TOTAL = 3,616.78 SQ.FT. | UNIT NO. B4101<br>SUITE = 3,233.05 SQ.FT.<br>BALCONY = 451.55 SQ.FT.<br>TOTAL = 3,684.60 SQ.FT. | UNIT NO. B4201<br>SUITE = 3,291.28 SQ.FT.<br>BALCONY = 457.79 SQ.FT.<br>TOTAL = 3,749.07 SQ.FT. |
|----|-----------------------|-------------------------------------------------------------------------------------------------|-------------------------------------------------------------------------------------------------|-------------------------------------------------------------------------------------------------|-------------------------------------------------------------------------------------------------|-------------------------------------------------------------------------------------------------|
|    | DESCRIPTION           | DIMENSIONS (MM)                                                                                 |
| 1  | LIVING ROOM           | 7450 X 4250                                                                                     |
| 2  | DINING ROOM           | 5900 X 5350                                                                                     | 5900 X 5500                                                                                     | 5900 X 5650                                                                                     | 5900 X 5850                                                                                     | 5900 X 6050                                                                                     |
| 3  | KITCHEN               | 4700 X 6050                                                                                     | 4700 X 6200                                                                                     | 4700 X 6400                                                                                     | 4700 X 6600                                                                                     | 4700 X 6800                                                                                     |
| 4  | MASTER BEDROOM        | 4200 X 5850                                                                                     | 4200 X 6000                                                                                     | 4200 X 6200                                                                                     | 4200 X 6400                                                                                     | 4200 X 6600                                                                                     |
| 4A | M. BEDROOM BATHROOM   | 3700 X 4100                                                                                     |
| 5  | BEDROOM - 01          | 4050 X 3850                                                                                     | 4050 X 4000                                                                                     | 4050 X 4200                                                                                     | 4050 X 4400                                                                                     | 4050 X 4900                                                                                     |
| 5A | BEDROOM - 01 BATHROOM | 2250 X 2100                                                                                     |
| 6  | BEDROOM - 02          | 3750 X 3700                                                                                     | 3750 X 3850                                                                                     | 3750 X 4050                                                                                     | 3750 X 4250                                                                                     | 3750 X 4750                                                                                     |
| 6A | BEDROOM - 02 BATHROOM | 2300 X 2050                                                                                     |